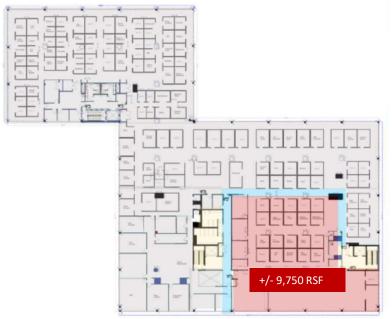

## +/- 48,000 RSF total available

- 115,000 SF owner occupied building in a corporate campus setting
- On site property management

1<sup>st</sup> Floor: +/- 27,000 SF – Office/Lab/Warehouse

 $2^{\text{nd}}$  Floor: +/- 11,250 RSF - Office  $3^{\text{rd}}$  Floor: +/- 9,750 RSF - Office

## 960 MacArthur Blvd Mahwah | NJ

Point

1<sup>ST</sup> Floor: +/- 27,000 SF

2<sup>nd</sup> Floor: +/- 11,250 SF

3<sup>rd</sup> Floor: +/- 9,750 SF

For more information, please contact:

Thomas A. Reilly

**Managing Director** 