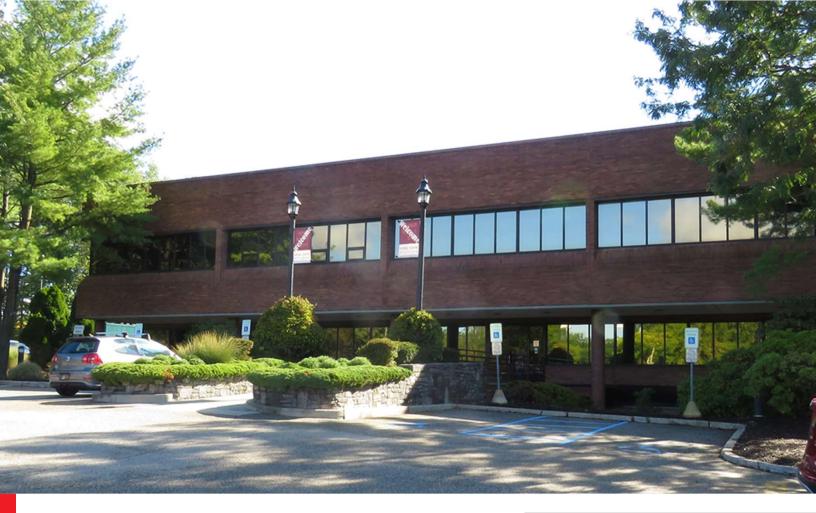

## For Lease

## +/- 48,000 RSF total available

- 115,000 SF owner occupied building in a corporate campus setting
- On site property management

1<sup>st</sup> Floor: +/- 27,000 SF – Office/Lab/Warehouse

 $2^{\text{nd}}$  Floor: +/- 11,250 RSF - Office  $3^{\text{rd}}$  Floor: +/- 9,750 RSF - Office

## 960 MacArthur Blvd Mahwah | NJ

Point

1<sup>ST</sup> Floor: +/- 27,000 SF

2<sup>nd</sup> Floor: +/- 11,250 SF

3<sup>rd</sup> Floor: +/- 9,750 SF

For more information, please contact:

Thomas A. Reilly

**Managing Director** 