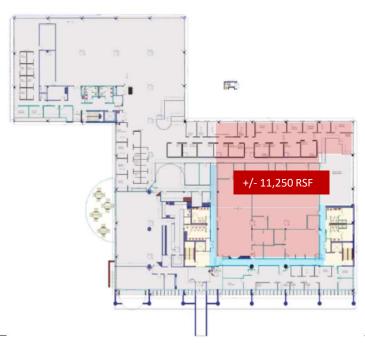

## +/- 48,000 RSF total available

- 115,000 SF owner occupied building in a corporate campus setting
- On site property management

1<sup>st</sup> Floor: +/- 27,000 SF – Office/Lab/Warehouse

 $2^{\text{nd}}$  Floor: +/- 11,250 RSF - Office  $3^{\text{rd}}$  Floor: +/- 9,750 RSF - Office

## 960 MacArthur Blvd Mahwah | NJ

Point

1<sup>ST</sup> Floor: +/- 27,000 SF

2<sup>nd</sup> Floor: +/- 11,250 SF

3<sup>rd</sup> Floor: +/- 9,750 SF

For more information, please contact:

Thomas A. Reilly

**Managing Director** 