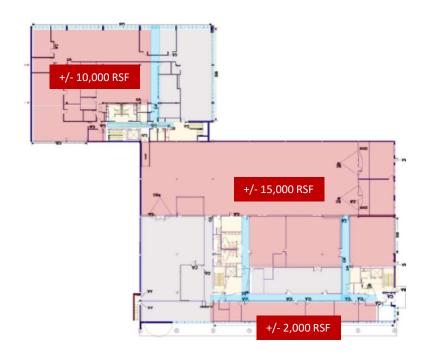

## +/- 48,000 RSF total available

- 115,000 SF owner occupied building in a corporate campus setting
- On site property management

1<sup>st</sup> Floor: +/- 27,000 SF – Office/Lab/Warehouse

 $2^{\text{nd}}$  Floor: +/- 11,250 RSF - Office  $3^{\text{rd}}$  Floor: +/- 9,750 RSF - Office

## 960 MacArthur Blvd Mahwah | NJ

Point

1<sup>ST</sup> Floor: +/- 27,000 SF

2<sup>nd</sup> Floor: +/- 11,250 SF

3<sup>rd</sup> Floor: +/- 9,750 SF

For more information, please contact:

Thomas A. Reilly

**Managing Director** 