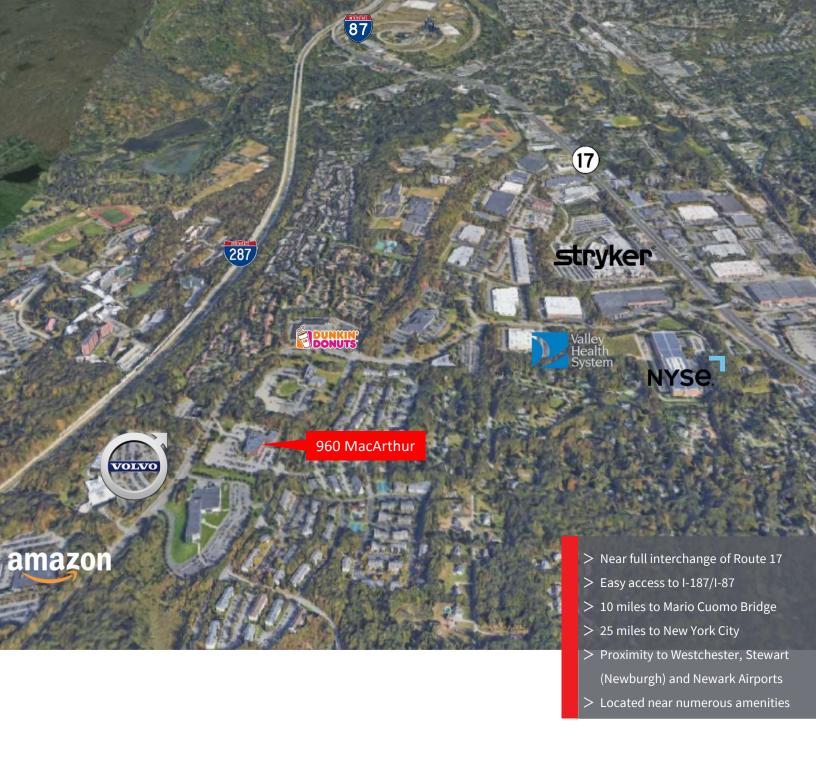

- Flexible floor plates
- 1st Floor warehouse/storage with dedicated loading
- On-site café, and walking trail
- Recent upgrades completed
- Monument signage available
- Ample parking
- Dedicated generator
- Close proximity to retail, fitness facilities, hotels & county park