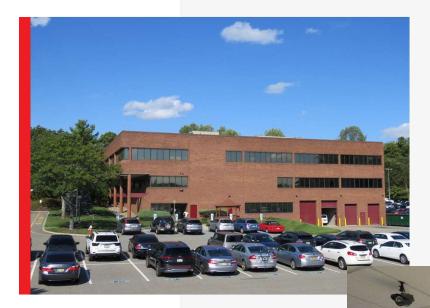

## For Lease

## +/- 48,000 RSF total available

- 115,000 SF owner occupied building in a corporate campus setting
- On site property management

1<sup>st</sup> Floor: +/- 27,000 SF – Office/Lab/Warehouse

 $2^{\text{nd}}$  Floor: +/- 11,250 RSF - Office  $3^{\text{rd}}$  Floor: +/- 9,750 RSF - Office

## 960 MacArthur Blvd Mahwah | NJ

Point

1<sup>ST</sup> Floor: +/- 27,000 SF

2<sup>nd</sup> Floor: +/- 11,250 SF

3<sup>rd</sup> Floor: +/- 9,750 SF

For more information, please contact:

Thomas A. Reilly

**Managing Director** 