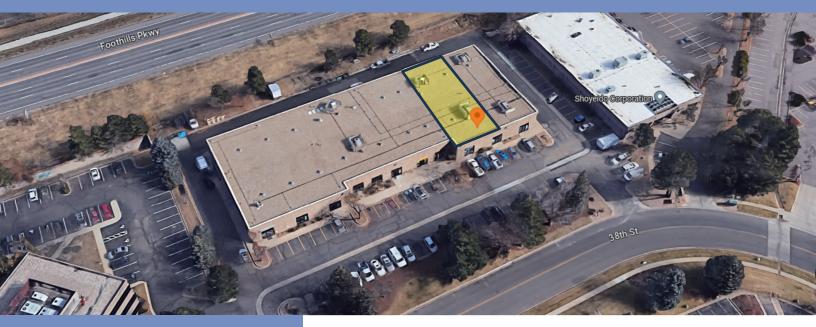

## Prime Industrial Flex - 1740 38th St, Boulder, CO

Explore the potential of this 4,160-square-foot Industrial Flex Unit, available immediately. Boasting a versatile layout, the unit comprises approximately 25% office space and 75% warehouse space. The office area features 5 offices, a conference room, a recently remodeled break room, and 2bathrooms. The warehouse area, constituting the remaining 75%, offers a generous 15-foot clear height and is equipped with a convenient 10x12 rollup grade-level garage door. Access is facilitated through a separate rear entrance, and ample parking is available on-site. The space is powered with 150 amps of 3-phase power, ensuring efficient operations. For added flexibility, a loft with a dedicated warehouse office is included (not included in square footage).

Positioned at Arapahoe and 38th Street, the unit enjoys exposure to Foothills Parkway, enhancing its visibility and accessibility.

• Total Space: 4,160 sq ft

• Type: Industrial Flex Unit

• Zoning: IG-Industrial