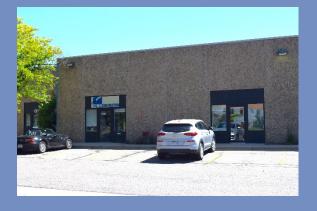

## Prime Industrial Flex - 1740 38th St, Boulder, CO

Explore the potential of this 4,160-square-foot Industrial Flex Unit, available immediately. Boasting a versatile layout, the unit comprises approximately 25% office space and 75% warehouse space. The office area features 5 offices, a conference room, a recently remodeled break room, and 2bathrooms. The warehouse area, constituting the remaining 75%, offers a generous 15-foot clear height and is equipped with a convenient 10x12 rollup grade-level garage door. Access is facilitated through a separate rear entrance, and ample parking is available on-site. The space is powered with 150 amps of 3-phase power, ensuring efficient operations. For added flexibility, a loft with a dedicated warehouse office is included (not included in square footage).

Positioned at Arapahoe and 38th Street, the unit enjoys exposure to Foothills Parkway, enhancing its visibility and accessibility.

• Total Space: 4,160 sq ft

• Type: Industrial Flex Unit

• Zoning: IG-Industrial