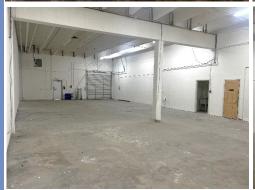

## Prime Industrial Flex - 1740 38th St, Boulder, CO

Explore the potential of this 4,160-square-foot Industrial Flex Unit, available immediately. Boasting a versatile layout, the unit comprises approximately 25% office space and 75% warehouse space. The office area features 5 offices, a conference room, a recently remodeled break room, and 2bathrooms. The warehouse area, constituting the remaining 75%, offers a generous 15-foot clear height and is equipped with a convenient 10x12 rollup grade-level garage door. Access is facilitated through a separate rear entrance, and ample parking is available on-site. The space is powered with 150 amps of 3-phase power, ensuring efficient operations. For added flexibility, a loft with a dedicated warehouse office is included (not included in square footage).

• 15 ft Clear Height

• 10x12 Roll-Up Grade Level Garage Door

• Separate Rear Entrance

• Power Supply: 150 amps of 3-phase power

 Loft Area: Includes an office and additional square footage (not included in listed price)