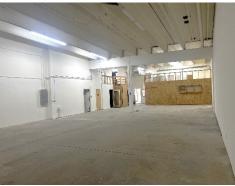

## Prime Industrial Flex - 1740 38th St, Boulder, CO

Explore the potential of this 4,160-square-foot Industrial Flex Unit, available immediately. Boasting a versatile layout, the unit comprises approximately 25% office space and 75% warehouse space. The office area features 5 offices, a conference room, a recently remodeled break room, and 2bathrooms. The warehouse area, constituting the remaining 75%, offers a generous 15-foot clear height and is equipped with a convenient 10x12 rollup grade-level garage door. Access is facilitated through a separate rear entrance, and ample parking is available on-site. The space is powered with 150 amps of 3-phase power, ensuring efficient operations. For added flexibility, a loft with a dedicated warehouse office is included (not included in square footage).

• 15 ft Clear Height

• 10x12 Roll-Up Grade Level Garage Door

• Separate Rear Entrance

• Power Supply: 150 amps of 3-phase power

 Loft Area: Includes an office and additional square footage (not included in listed price)