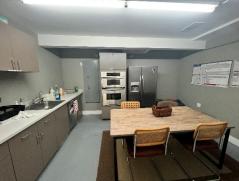

## Prime Industrial Flex - 1740 38th St, Boulder, CO

Explore the potential of this 4,160-square-foot Industrial Flex Unit, available immediately. Boasting a versatile layout, the unit comprises approximately 25% office space and 75% warehouse space. The office area features 5 offices, a conference room, a recently remodeled break room, and 2bathrooms. The warehouse area, constituting the remaining 75%, offers a generous 15-foot clear height and is equipped with a convenient 10x12 rollup grade-level garage door. Access is facilitated through a separate rear entrance, and ample parking is available on-site. The space is powered with 150 amps of 3-phase power, ensuring efficient operations. For added flexibility, a loft with a dedicated warehouse office is included (not included in square footage).