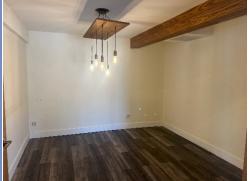

## Prime Industrial Flex - 1740 38th St, Boulder, CO

Explore the potential of this 4,160-square-foot Industrial Flex Unit, available immediately. Boasting a versatile layout, the unit comprises approximately 25% office space and 75% warehouse space. The office area features 5 offices, a conference room, a recently remodeled break room, and 2bathrooms. The warehouse area, constituting the remaining 75%, offers a generous 15-foot clear height and is equipped with a convenient 10x12 rollup grade-level garage door. Access is facilitated through a separate rear entrance, and ample parking is available on-site. The space is powered with 150 amps of 3-phase power, ensuring efficient operations. For added flexibility, a loft with a dedicated warehouse office is included (not included in square footage).