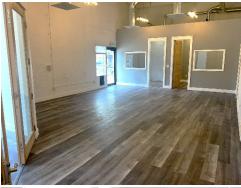

## Prime Industrial Flex - 1740 38th St, Boulder, CO

Explore the potential of this 4,160-square-foot Industrial Flex Unit, available immediately. Boasting a versatile layout, the unit comprises approximately 25% office space and 75% warehouse space. The office area features 5 offices, a conference room, a recently remodeled break room, and 2bathrooms. The warehouse area, constituting the remaining 75%, offers a generous 15-foot clear height and is equipped with a convenient 10x12 rollup grade-level garage door. Access is facilitated through a separate rear entrance, and ample parking is available on-site. The space is powered with 150 amps of 3-phase power, ensuring efficient operations. For added flexibility, a loft with a dedicated warehouse office is included (not included in square footage).

• 15 ft Clear Height

• 10x12 Roll-Up Grade Level Garage Door

• Separate Rear Entrance

• Power Supply: 150 amps of 3-phase power

 Loft Area: Includes an office and additional square footage (not included in listed price)