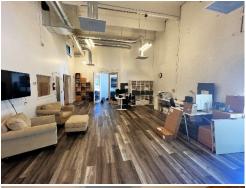

## Prime Industrial Flex - 1740 38th St, Boulder, CO

Explore the potential of this 4,160-square-foot Industrial Flex Unit, available immediately. Boasting a versatile layout, the unit comprises approximately 25% office space and 75% warehouse space. The office area features 5 offices, a conference room, a recently remodeled break room, and 2bathrooms. The warehouse area, constituting the remaining 75%, offers a generous 15-foot clear height and is equipped with a convenient 10x12 rollup grade-level garage door. Access is facilitated through a separate rear entrance, and ample parking is available on-site. The space is powered with 150 amps of 3-phase power, ensuring efficient operations. For added flexibility, a loft with a dedicated warehouse office is included (not included in square footage).

• 15 ft Clear Height

• 10x12 Roll-Up Grade Level Garage Door

• Separate Rear Entrance

• Power Supply: 150 amps of 3-phase power

 Loft Area: Includes an office and additional square footage (not included in listed price)