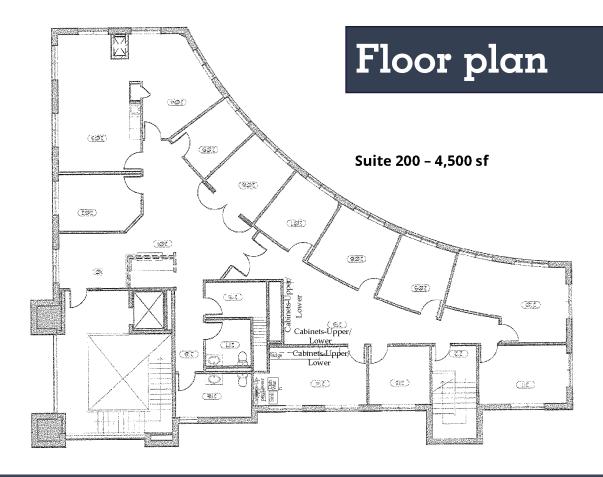

## Property information

**Building sf**: 8,780 sf

Year built: 1996

Floors: 2

Availability: 4,500 sf

**Parking:** 5.33/1,000 sf

Click here to view property site