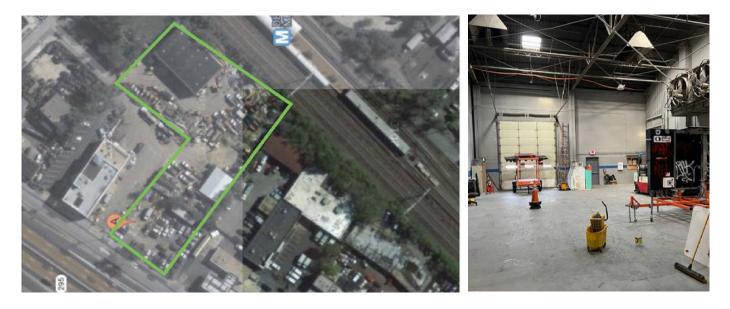

## HUB ZONE at Deanwood Metro 1419 Kenilworth Avenue, NE Washington, DC 20019

OFFICE/SHOP/YARD FACILITY WITH REDEVELOPMENT OPTIONS

#### BUILDINGS: 9,812 +/- Square Feet total in two (2) Buildings

- 7,812 SF office/shop building. New offices added. Old offices completely remodeled.
- Shop has 1 x 16' overhead doors, hoist, tool area and bathrooms with gas fired radiant space heaters, compressed air system, heavy electric
- Also included is a 2,000 SF two (2) bay clear span drive in metal building with two (2) overhead drive-in doors and a small shop with one drive-in door

#### LAND: 61,353 +/- Square Feet or 1.41 Acres

- Zoned PDR-1, allowing a wide variety of industrial and other uses
- PDR-1 allows for three 3.5 stories as a matter of right
- Future land use maps plan shows "CMOD" + "REMD" zoning with increased F.A.R.

#### LOCATION:

- Terrific exposure on Kenilworth Avenue/I-295
- Direct access to Metro's Deanwood Station on Metro's Orange Line