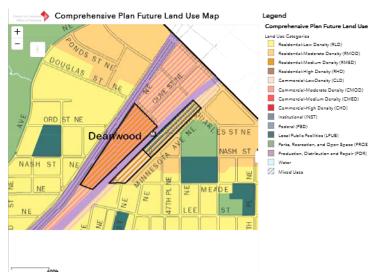

#### LAND: 61,353 +/- Square Feet or 1.41 Acres

- Zoned PDR-1, allowing a wide variety of industrial and other uses
- PDR-1 allows for three 3.5 stories as a matter of right
- Future land use maps plan shows "CMOD" + "REMD" zoning with increased F.A.R.

ive Plan Future Land Use