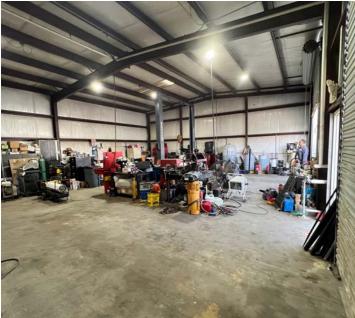

#### BUILDINGS: 9,812 +/- Square Feet total in two (2) Buildings

- 7,812 SF office/shop building. New offices added. Old offices completely remodeled.
- Shop has 1 x 16' overhead doors, hoist, tool area and bathrooms with gas fired radiant space heaters, compressed air system, heavy electric
- Also included is a 2,000 SF two (2) bay clear span drive in metal building with two (2) overhead drive-in doors and a small shop with one drive-in door