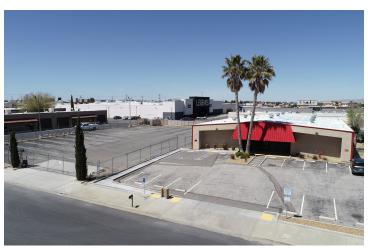

### PROPERTY OVERVIEW

Seize this rare leasing opportunity in the heart of Victorville, available starting January 1, 2024. Centrally located just off the 15 freeway at the Palmdale Rd exit, this light industrial single-tenant warehouse offers 7,830 square feet of versatile space. With a 30% office-to-warehouse ratio, the property features a welldesigned office buildout, multiple restrooms, and a designated break room for your team's convenience. Security is a priority, as the property sits on a fully fenced 20,000 sq ft lot, complete with an automatic gate opener and a security shack. Zoned IPD, this warehouse is priced at an attractive \$1.10 psf NNN with a minimum 5-year lease term. Don't miss out on this exceptional commercial listina!

#### **PROPERTY HIGHLIGHTS**

- 7,830 Square Feet Warehouse: Ample space for various industrial needs.
- Fully Fenced 20,000 Sq Ft Lot: Enhanced security with an automatic gate opener and a security shack.
- 30% Office to Warehouse Ratio: Ideal for businesses requiring both office and warehouse functionalities.
- Nice Office Buildout: Well-designed office spaces for a professional work environment.
- Multiple Restrooms: Ensures convenience and comfort for your team.

### AVAILABLE SPACES

**SUITE** TENANT SIZE (SF) LEASE TYPE LEASE RATE **DESCRIPTION** 

Seize this rare leasing opportunity in the heart of Victorville, available starting January 1, 2024. Centrally located just off the 15 freeway at the Palmdale Rd exit, this light industrial single-tenant warehouse offers 7,830 square feet of versatile space. With a 30% office-to-warehouse ratio, the property features a well-designed office buildout, multiple restrooms, and a designated break room for your team's convenience. Security is a priority, as the property sits on a fully fenced 20,000 sq ft lot, complete with an automatic gate opener and a security shack. Zoned IPD, this warehouse is priced at an attractive \$1.10 psf NNN with a minimum 5-year lease term. Don't miss out on this exceptional commercial listing!