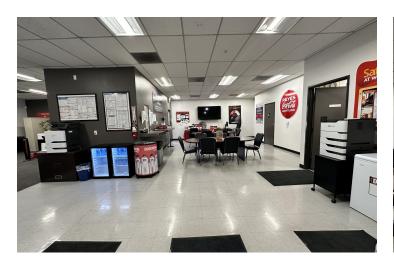

### PROPERTY OVERVIEW

Seize this rare leasing opportunity in the heart of Victorville, available starting January 1, 2024. Centrally located just off the 15 freeway at the Palmdale Rd exit, this light industrial single-tenant warehouse offers 7,830 square feet of versatile space. With a 30% office-to-warehouse ratio, the property features a welldesigned office buildout, multiple restrooms, and a designated break room for your team's convenience. Security is a priority, as the property sits on a fully fenced 20,000 sq ft lot, complete with an automatic gate opener and a security shack. Zoned IPD, this warehouse is priced at an attractive \$1.10 psf NNN with a minimum 5-year lease term. Don't miss out on this exceptional commercial listina!

#### **PROPERTY HIGHLIGHTS**

- 7,830 Square Feet Warehouse: Ample space for various industrial needs.
- Fully Fenced 20,000 Sq Ft Lot: Enhanced security with an automatic gate opener and a security shack.
- 30% Office to Warehouse Ratio: Ideal for businesses requiring both office and warehouse functionalities.
- Nice Office Buildout: Well-designed office spaces for a professional work environment.
- Multiple Restrooms: Ensures convenience and comfort for your team.