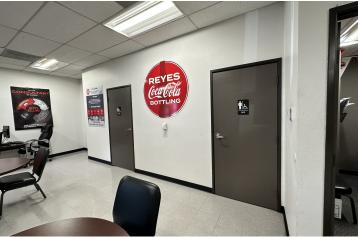

### PROPERTY OVERVIEW

Seize this rare leasing opportunity in the heart of Victorville, available starting January 1, 2024. Centrally located just off the 15 freeway at the Palmdale Rd exit, this light industrial single-tenant warehouse offers 7,830 square feet of versatile space. With a 30% office-to-warehouse ratio, the property features a welldesigned office buildout, multiple restrooms, and a designated break room for your team's convenience. Security is a priority, as the property sits on a fully fenced 20,000 sq ft lot, complete with an automatic gate opener and a security shack. Zoned IPD, this warehouse is priced at an attractive \$1.10 psf NNN with a minimum 5-year lease term. Don't miss out on this exceptional commercial listina!

#### **PROPERTY HIGHLIGHTS**

- 7,830 Square Feet Warehouse: Ample space for various industrial needs.
- Fully Fenced 20,000 Sq Ft Lot: Enhanced security with an automatic gate opener and a security shack.
- 30% Office to Warehouse Ratio: Ideal for businesses requiring both office and warehouse functionalities.
- Nice Office Buildout: Well-designed office spaces for a professional work environment.
- Multiple Restrooms: Ensures convenience and comfort for your team.