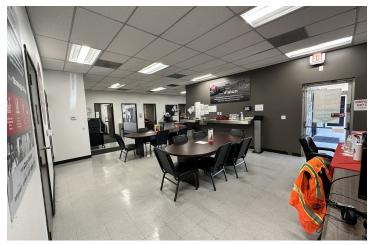

### PROPERTY OVERVIEW

Seize this rare leasing opportunity in the heart of Victorville, available starting January 1, 2024. Centrally located just off the 15 freeway at the Palmdale Rd exit, this light industrial single-tenant warehouse offers 7,830 square feet of versatile space. With a 30% office-to-warehouse ratio, the property features a welldesigned office buildout, multiple restrooms, and a designated break room for your team's convenience. Security is a priority, as the property sits on a fully fenced 20,000 sq ft lot, complete with an automatic gate opener and a security shack. Zoned IPD, this warehouse is priced at an attractive \$1.10 psf NNN with a minimum 5-year lease term. Don't miss out on this exceptional commercial listina!

#### **PROPERTY HIGHLIGHTS**

- 7,830 Square Feet Warehouse: Ample space for various industrial needs.
- Fully Fenced 20,000 Sq Ft Lot: Enhanced security with an automatic gate opener and a security shack.
- 30% Office to Warehouse Ratio: Ideal for businesses requiring both office and warehouse functionalities.
- Nice Office Buildout: Well-designed office spaces for a professional work environment.
- Multiple Restrooms: Ensures convenience and comfort for your team.