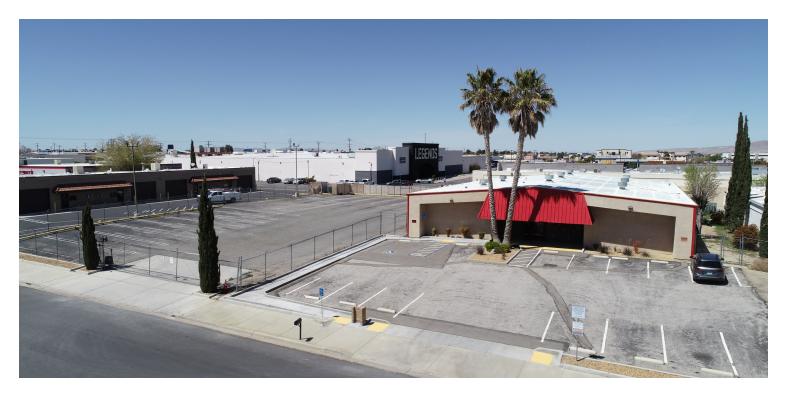

### PROPERTY OVERVIEW

Seize this rare leasing opportunity in the heart of Victorville, available starting January 1, 2024. Centrally located just off the 15 freeway at the Palmdale Rd exit, this light industrial single-tenant warehouse offers 7,830 square feet of versatile space. With a 30% office-to-warehouse ratio, the property features a welldesigned office buildout, multiple restrooms, and a designated break room for your team's convenience. Security is a priority, as the property sits on a fully fenced 20,000 sq ft lot, complete with an automatic gate opener and a security shack. Zoned IPD, this warehouse is priced at an attractive \$1.10 psf NNN with a minimum 5-year lease term. Don't miss out on this exceptional commercial listina!

#### **PROPERTY HIGHLIGHTS**

- 7,830 Square Feet Warehouse: Ample space for various industrial needs.
- Fully Fenced 20,000 Sq Ft Lot: Enhanced security with an automatic gate opener and a security shack.
- 30% Office to Warehouse Ratio: Ideal for businesses requiring both office and warehouse functionalities.
- Nice Office Buildout: Well-designed office spaces for a professional work environment.
- Multiple Restrooms: Ensures convenience and comfort for your team.