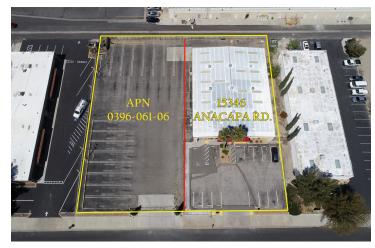

### INDUSTRIAL FOR SALE 15344-15346 ANACAPA ROAD Victorville, CA 92392

Elizabeth Brown-Simone eabrown@lee-associates.com D 760.684.4247

Victorville, CA 92392

| LEASE II | <b>NFORM</b> | <b>ATION</b> |
|----------|--------------|--------------|
|----------|--------------|--------------|