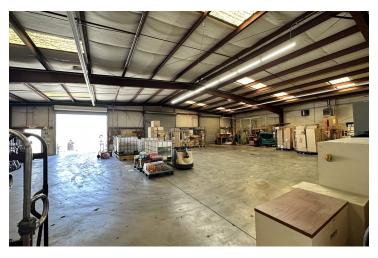

### PROPERTY OVERVIEW

Seize this rare leasing opportunity in the heart of Victorville, available starting January 1, 2024. Centrally located just off the 15 freeway at the Palmdale Rd exit, this light industrial single-tenant warehouse offers 7,830 square feet of versatile space. With a 30% office-to-warehouse ratio, the property features a welldesigned office buildout, multiple restrooms, and a designated break room for your team's convenience. Security is a priority, as the property sits on a fully fenced 20,000 sq ft lot, complete with an automatic gate opener and a security shack. Zoned IPD, this warehouse is priced at an attractive \$1.10 psf NNN with a minimum 5-year lease term. Don't miss out on this exceptional commercial listina!

#### **PROPERTY HIGHLIGHTS**

- 7,830 Square Feet Warehouse: Ample space for various industrial needs.
- Fully Fenced 20,000 Sq Ft Lot: Enhanced security with an automatic gate opener and a security shack.
- 30% Office to Warehouse Ratio: Ideal for businesses requiring both office and warehouse functionalities.
- Nice Office Buildout: Well-designed office spaces for a professional work environment.
- Multiple Restrooms: Ensures convenience and comfort for your team.

### AVAILABLE SPACES

**SUITE** TENANT SIZE (SF) LEASE TYPE LEASE RATE **DESCRIPTION** 

Seize this rare leasing opportunity in the heart of Victorville, available starting January 1, 2024. Centrally located just off the 15 freeway at the Palmdale Rd exit, this light industrial single-tenant warehouse offers 7,830 square feet of versatile space. With a 30% office-to-warehouse ratio, the property features a well-designed office buildout, multiple restrooms, and a designated break room for your team's convenience. Security is a priority, as the property sits on a fully fenced 20,000 sq ft lot, complete with an automatic gate opener and a security shack. Zoned IPD, this warehouse is priced at an attractive \$1.10 psf NNN with a minimum 5-year lease term. Don't miss out on this exceptional commercial listing!