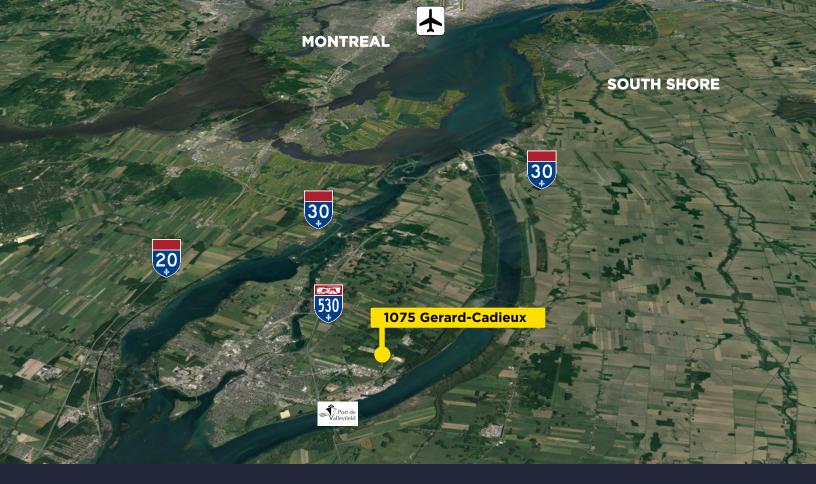

## **Floor Plan**

- Nearby Amenities
- Proximity to Highways 30 & 132
- Pierre-Elliott Trudeau Airport: 40 Mins
- Downtown Montreal: 55 Mins
- Ontario Border: 30 Mins
- Port of Valleyfield: 3 Mins
- CSX International Rail Terminal: 2 Mins