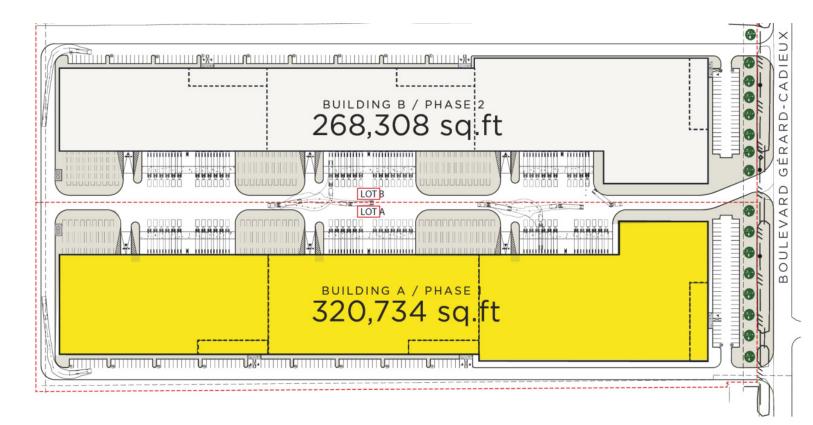

## **Floor Plan**

- Nearby Amenities
- Proximity to Highways 30 & 132
- Pierre-Elliott Trudeau Airport: 40 Mins
- Downtown Montreal: 55 Mins
- Ontario Border: 30 Mins
- Port of Valleyfield: 3 Mins
- CSX International Rail Terminal: 2 Mins