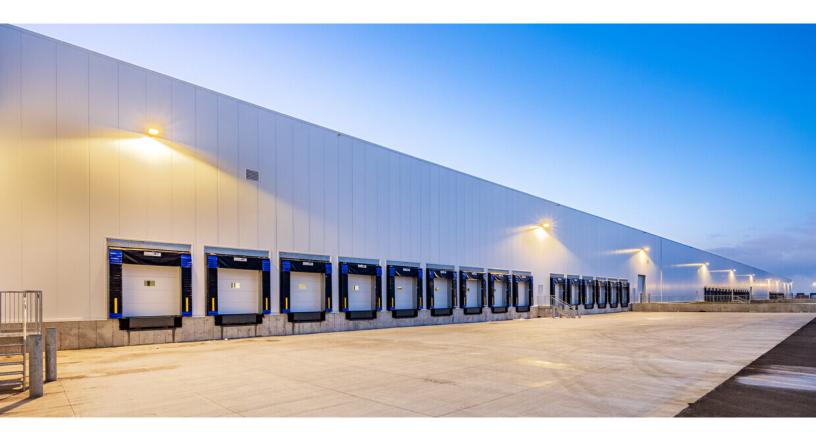

#### **Property Details**

| Total building area | 320,734 sq. ft.       |
|---------------------|-----------------------|
| Land area           | 624,647 sq. ft.       |
| Lot numbers         | 6 563 187             |
| Clear height        | 32'                   |
| Year built          | 2023                  |
| Shipping doors      | 44 truck-level        |
| Zoning              | Industrial            |
| Column Span         | 37.5' X 40'           |
| Electricity         | 2000 Amps   600 Volts |
| Occupancy           | Immediately           |