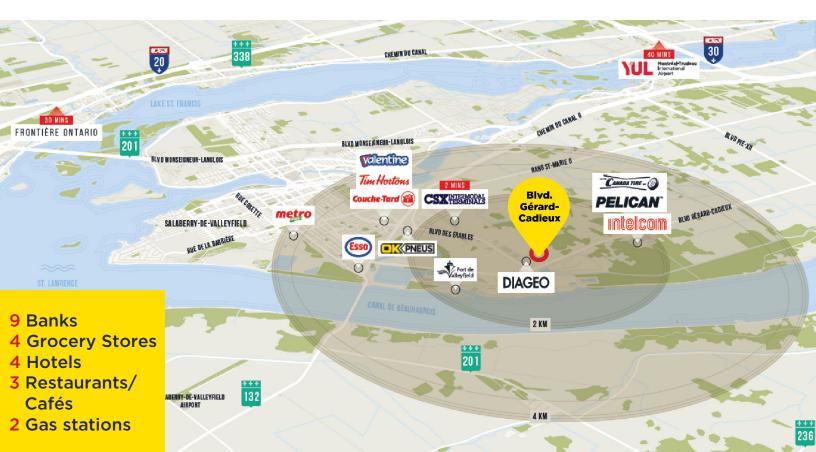

#### **Demographics**

**39,048** Population

**18,590** Work Force

**\$61,993** Avg. Household Income

## **Floor Plan**

- Nearby Amenities
- Proximity to Highways 30 & 132
- Pierre-Elliott Trudeau Airport: 40 Mins
- Downtown Montreal: 55 Mins
- Ontario Border: 30 Mins
- Port of Valleyfield: 3 Mins
- CSX International Rail Terminal: 2 Mins