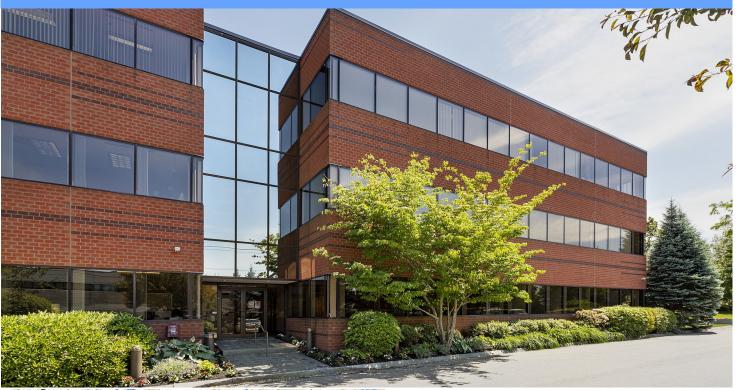

## FOR LEASE > FIRST CLASS OFFICE SPACE 7,376 RSF Available

## 3 CENTENNIAL DR. PEABODY, MA

- 7,376 r.s.f. of office/medical space at 3 Centennial Drive.
- Ideally located directly off of Route 128 at the 128/95/1 interchange, with Boston and Logan International Airport just 30 minutes away.
- Facilities include showers, executive covered parking, professional landscaping, and on-site café, with daycare next door.
- Near two major shopping malls, restaurants, health clubs, banks and hotels with conference centers.