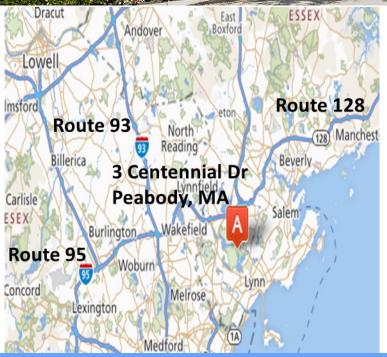

## 3 CENTENNIAL DR. PEABODY, MA

- 7,376 r.s.f. of office/medical space at 3 Centennial Drive.
- Ideally located directly off of Route 128 at the 128/95/1 interchange, with Boston and Logan International Airport just 30 minutes away.
- Facilities include showers, executive covered parking, professional landscaping, and on-site café, with daycare next door.
- Near two major shopping malls, restaurants, health clubs, banks and hotels with conference centers.