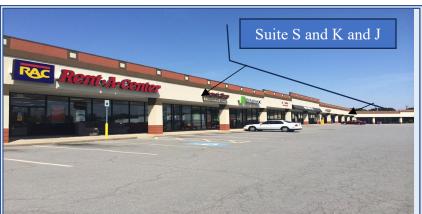

#### **Suite J**

Faces South/Open Area/2 Restrooms Contiguous to Suite K & could be combined

2,400 SF \$2,200/mon (\$11/SF)

#### Suite K

Faces South/Multiple Rooms

Contiguous to Ste J & could be combined

1,500 Sf \$1,375/month (\$11/SF)

#### **Suite S**

Faces South/Open/1 Restroom/1 Office

1,125 Sf \$1,125/month (\$12/SF)