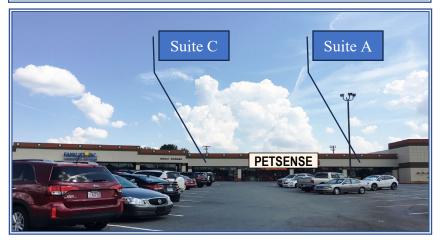

#### Suite A

Faces West/Open Area/1 Restroom Next door to Petsense-Now Open

3,000 SF \$2,750/mon (\$11/SF)

#### Suite C

Faces West/Open Area
Next door to Petsense-Now Open

2,970 SF \$2,725/mon (\$11/SF)