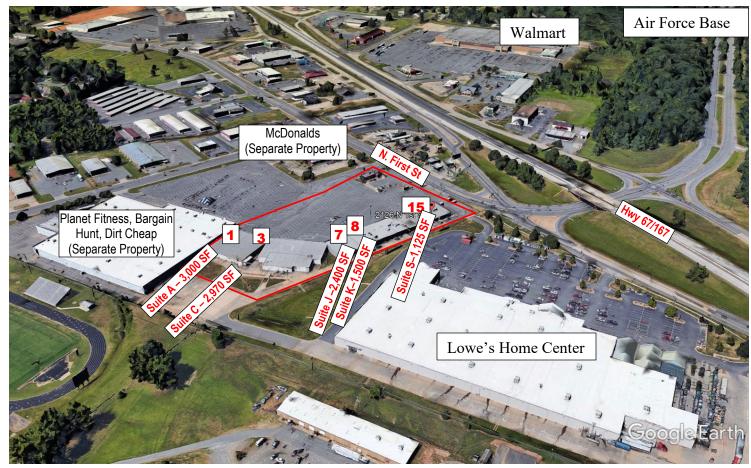

### 2126 N First Street, Jacksonville

Off Hwy 67/167 Across from Wal-Mart off the Vandenburg / Air Force Base Exit
Next Door to Lowe's Home Center

#### Suite A

Faces West/Open Area/1 Restroom Next door to Petsense-Now Open

3,000 SF \$2,750/mon (\$11/SF)

#### Suite C

Faces West/Open Area
Next door to Petsense-Now Open

2,970 SF \$2,725/mon (\$11/SF)

#### **Suite J**

Faces South/Open Area/2 Restrooms Contiguous to Suite K & could be combined

2,400 SF \$2,200/mon (\$11/SF)

#### Suite K

Faces South/Multiple Rooms

Contiguous to Ste J & could be combined

1,500 Sf \$1,375/month (\$11/SF)

#### **Suite S**

Faces South/Open/1 Restroom/1 Office

1,125 Sf \$1,125/month (\$12/SF)

- All spaces have at least one restroom, rear alley access and HVAC unit.
- Exterior of Property Renovated
- ♦ Plentiful Parking
- ♦ High traffic area near Lowe's / Walmart
- ♦ Highly-visible corner at Air Force Base Exit

Reproduction of this material is prohibited without prior consent from West Group LLC.

| 1  | VACANT – Suite A, 3000 SF         |
|----|-----------------------------------|
| 2  | Petsense by Tractor Supply Co     |
| 3  | VACANT – Suite C, 2970 SF         |
| 4  | Sweat More Fitness Studio         |
| 5  | Families Inc                      |
| 6  | The Game Store – Suite I, 5237 SF |
| 7  | VACANT – Suite J, 2,400 SF        |
| 8  | VACANT – Suite K, 1500 SF         |
| 9  | Roma Italian Restaurant           |
| 10 | City Nails                        |
| 11 | Throatcutters Barber Shop         |
| 12 | First Street Café                 |
| 13 | Pizza Hut                         |
| 14 | Jackson Hewitt Tax Services       |
| 15 | VACANT – Suite S, 1125 SF         |
| 16 | Rent A Center                     |
| 17 | China Wok                         |