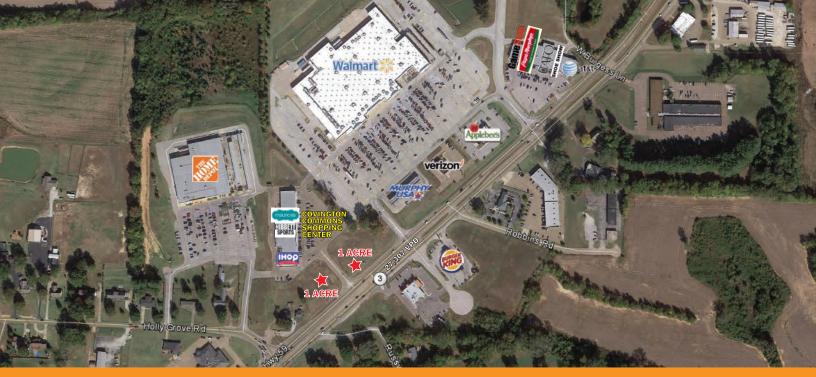

## **Covington Commons Outparcels** 1655 Hwy 51 South, Covington, TN 38019

**Available Lease Rate Traffic Counts**  2 One-Acre Pads \$3,500 per month 27,307 VPD

- Walmart Home Depot anchored shopping center
- Strong regional trade area
- **Excellent visibility**
- Pylon signage available
- Ample parking