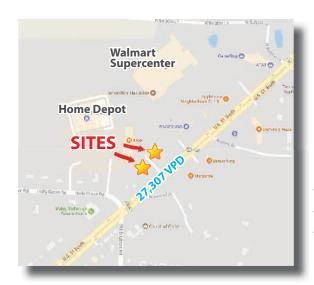

## **Covington Commons Outparcels** 1655 Hwy 51 South, Covington, TN 38019

**Available Lease Rate Traffic Counts**  2 One-Acre Pads \$3,500 per month 27,307 VPD

- Walmart Home Depot anchored shopping center
- Strong regional trade area
- **Excellent visibility**
- Pylon signage available
- Ample parking