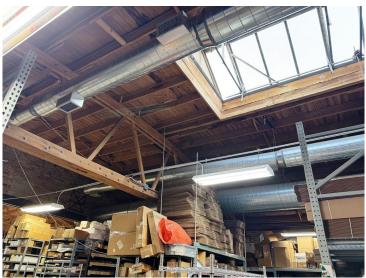

11' Ceiling Height to Bottom of Wood Bow

15' Ceiling Height to Bottom of Joists

17' Ceiling Height to Roof

#### **SUMMARY**

Fantastic opportunity to lease a freestanding commercial building in Bucktown with onsite parking lot and large sign. Divisible to 3,000 SF and 6,600 SF. Excellent accessibility, situated just one block east of the entrance/exit ramp to I-90/94 at Fullerton Avenue. Positioned directly across from Midtown Athletic Club, the location benefits from high traffic with 23,300 vehicles passing daily along Fullerton. Only 3 miles from Chicago's Central Business District and 3 miles to Lake Shore Drive. Featuring a dramatic tall ceiling, exposed brick and beams, and an open-truss warehouse design, this property is perfect for a wide range of uses including retail, event space, bar/restaurant, daycare, office, or furniture store.