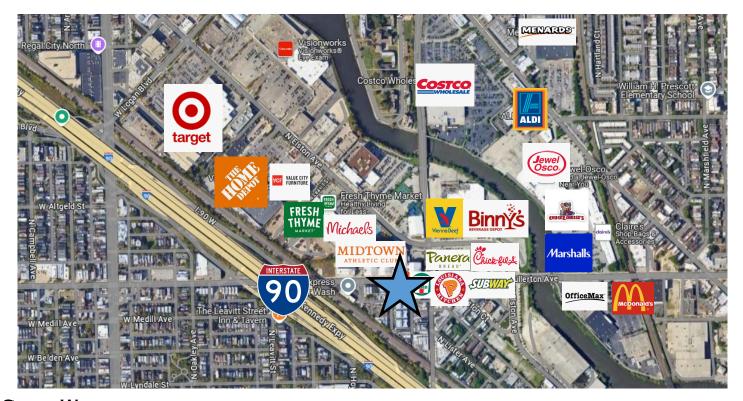

directly across from Midtown Athletic Club, the location benefits from high traffic with 23,300 vehicles passing daily along Fullerton. Only 3 miles from Chicago's Central Business District and 3 miles to Lake Shore Drive. Featuring a dramatic tall ceiling, exposed brick and beams, and an open-truss warehouse design, this property is perfect for a wide range of uses including retail, event space, bar/restaurant, daycare, office, or furniture store.

#### **CRAIG WOLF**



**L** 847-989-9653



CRAIG@STRAUSSREALTY.COM

STRAUSS REALTY, LTD.

4220 W. MONTROSE AVENUE CHICAGO, ILLINOIS 60641 PHONE: 773-736-3600



# 2023 W. FULLERTON AVE. CHICAGO, ILLINOIS 60647

## **LOCATION**



#### TRAFFIC COUNT:

Fullerton Avenue sees 23,300 Vehicles Per day

# BUSINESSES WITHIN 0.5 MILES:

















### **CRAIG WOLF**

**\** 847-989-9653

CRAIG@STRAUSSREALTY.COM

# STRAUSS REALTY, LTD.

4220 W. MONTROSE AVENUE CHICAGO, ILLINOIS 60641 PHONE: 773-736-3600



# 2023 W. FULLERTON AVE. CHICAGO, ILLINOIS 60647

# SINGLE-STORY COMMERCIAL FOR LEASE, JUST ONE BLOCK TO I-90/94 3,000 SF—9,600 SF AVAILABLE









| Availability:   | 9,600 SF<br>Divisible to 3,000 SF and 6,600 SF |
|-----------------|------------------------------------------------|
| Lot Size:       | 12,500 SF                                      |
| Ceiling Height: | 14'                                            |
| Parking:        | 9 Spaces                                       |

**CRAIG WOLF** 

**\** 847-989-9653

違 Craig@straussrealty.com

### STRAUSS REALTY, LTD.

4220 W. MONTROSE AVENUE CHICAGO, ILLINOIS 60641 PHON