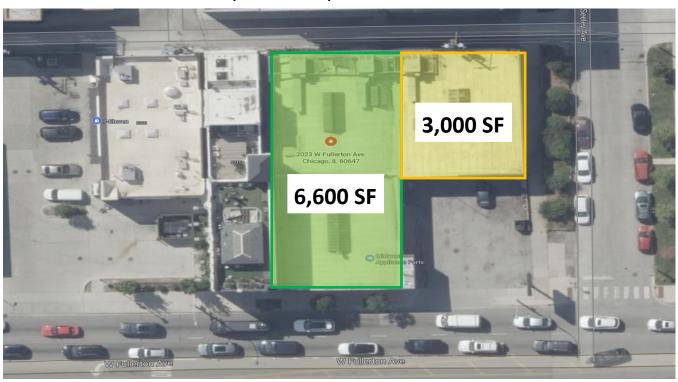

#### **PROPERTY SPECIFICATIONS**

| Availability:  | 9,600 SF<br>Divisible to 3,000 SF and<br>6,600 SF |
|----------------|---------------------------------------------------|
| Rental Rate:   | \$20 PSF, NNN                                     |
| Building Size: | 9,600 SF                                          |
| Lot Size:      | 12,500 SF                                         |
| Zoning:        | M3-3                                              |
| Parking:       | 9 Spaces                                          |

#### **SUMMARY**

Fantastic opportunity to lease a freestanding commercial building in Bucktown with onsite parking lot and large sign. Divisible to 3,000 SF and 6,600 SF. Excellent accessibility, situated just one block east of the entrance/exit ramp to I-90/94 at Fullerton Avenue. Positioned directly across from Midtown Athletic Club, the location benefits from high traffic with 23,300 vehicles passing daily along Fullerton. Only 3 miles from Chicago's Central Business District and 3 miles to Lake Shore Drive. Featuring a dramatic tall ceiling, exposed brick and beams, and an open-truss warehouse design, this property is perfect for a wide range of uses including retail, event space, bar/restaurant, daycare, office, or furniture store.