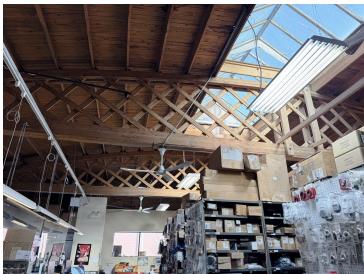

11' Ceiling Height to Bottom of Wood Bow

15' Ceiling Height to Bottom of Joists

17' Ceiling Height to Roof

#### **SUMMARY**

Fantastic opportunity to lease a freestanding commercial building in Bucktown with onsite parking lot and large sign. Divisible to 3,000 SF and 6,600 SF. Excellent accessibility, situated just one block east of the entrance/exit ramp to I-90/94 at Fullerton Avenue. Positioned directly across from Midtown Athletic Club, the location benefits from high traffic with 23,300 vehicles passing daily along Fullerton. Only 3 miles from Chicago's Central Business District and 3 miles to Lake Shore Drive. Featuring a dramatic tall ceiling, exposed brick and beams, and an open-truss warehouse design, this property is perfect for a wide range of uses including retail, event space, bar/restaurant, daycare, office, or furniture store.