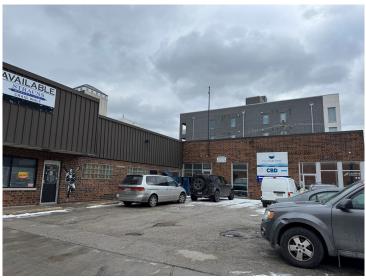

# 2023 W. FULLERTON AVE. CHICAGO, ILLINOIS 60647

## SINGLE-STORY COMMERCIAL FOR LEASE, JUST ONE BLOCK TO I-90/94 3,000 SF-9,600 SF AVAILABLE

#### **SUMMARY**

Fantastic opportunity to lease a freestanding commercial building in Bucktown with onsite parking lot and large sign. Divisible to 3,000 SF and 6,600 SF. Excellent accessibility, situated just one block east of the entrance/exit ramp to I-90/94 at Fullerton Avenue. Positioned directly across from Midtown Athletic Club, the location benefits from high traffic with 23,300 vehicles passing daily along Fullerton. Only 3 miles from Chicago's Central Business District and 3 miles to Lake Shore Drive. Featuring a dramatic tall ceiling, exposed brick and beams, and an open-truss warehouse design, this property is perfect for a wide range of uses including retail, event space, bar/restaurant, daycare, office, or furniture store.