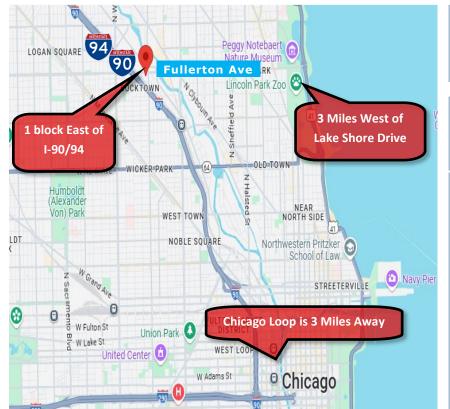

#### **SUMMARY**

Fantastic opportunity to lease a freestanding commercial building in Bucktown with onsite parking lot and large sign. Divisible to 3,000 SF and 6,600 SF. Excellent accessibility, situated just one block east of the entrance/exit ramp to I-90/94 at Fullerton Avenue. Positioned directly across from Midtown Athletic Club, the location benefits from high traffic with 23,300 vehicles passing daily along Fullerton. Only 3 miles from Chicago's Central Business District and 3 miles to Lake Shore Drive. Featuring a dramatic tall ceiling, exposed brick and beams, and an open-truss warehouse design, this property is perfect for a wide range of uses including retail, event space, bar/restaurant, daycare, office, or furniture store.

## **LOCATION**

#### TRAFFIC COUNT:

Fullerton Avenue sees 23,300 Vehicles Per day