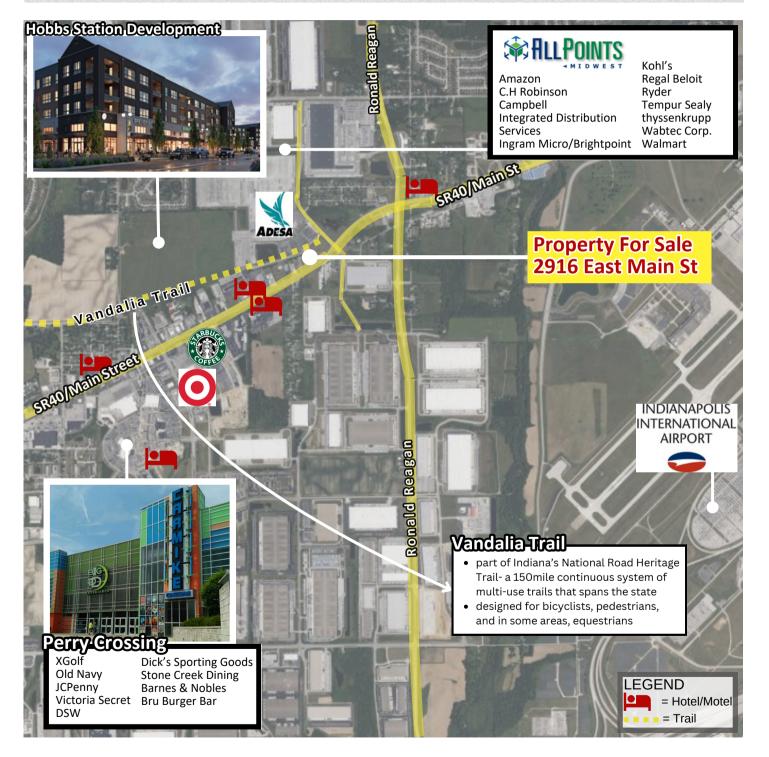

### POINT OF INTEREST MAP

KW COMMERCIAL G2 Real Estate Group 8555 N River Road, Ste. 200 Indianapolis, IN 46240 ROBERT BUTCHER Director, Commercial Broker rbutcher@g2reg.com 0: (317) 564-7100 C: (317) 281-2514 IN #RB18000445

# 2916 EAST MAIN ST, PLAINFIELD, IN

- Premier modern bulk distribution parks in the Midwest
- 950 Acres
- 13 million SF of modern bulk distribution space
- Unparalleled intermodal transportation opportunities
- \$466 million in new development and infrastructure

-Since 1989 Wholesale vehicle and auction solutions for professional car buyers and sellers.

- 240 single family homes
- 650 multi-family residences
- 120 senior-housing residences
- 70,000 SF of neigborhood retail/restaurants
- 540,000 SF of logistics space
- 200,000 SF of Build-to-Suit office space