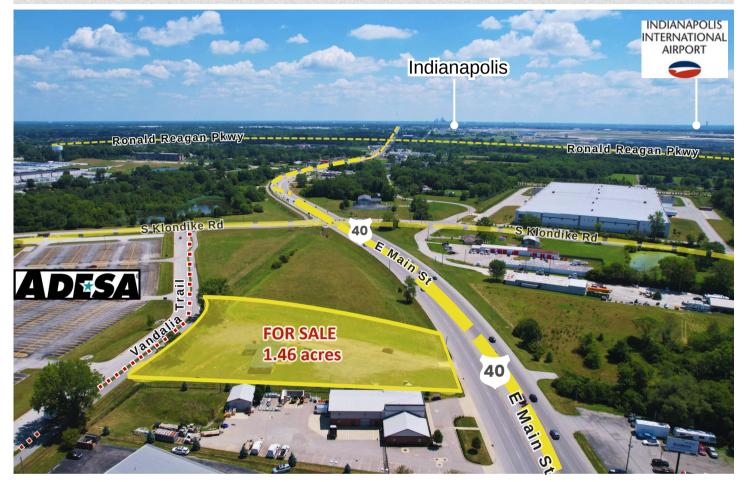

### POINT OF INTEREST MAP

KW COMMERCIAL G2 Real Estate Group 8555 N River Road, Ste. 200 Indianapolis, IN 46240 ROBERT BUTCHER Director, Commercial Broker rbutcher@g2reg.com 0: (317) 564-7100 C: (317) 281-2514 IN #RB18000445

# 2916 EAST MAIN ST, PLAINFIELD, IN

- Premier modern bulk distribution parks in the Midwest
- 950 Acres
- 13 million SF of modern bulk distribution space
- Unparalleled intermodal transportation opportunities
- \$466 million in new development and infrastructure

-Since 1989 Wholesale vehicle and auction solutions for professional car buyers and sellers.

- 240 single family homes
- 650 multi-family residences
- 120 senior-housing residences
- 70,000 SF of neigborhood retail/restaurants
- 540,000 SF of logistics space
- 200,000 SF of Build-to-Suit office space