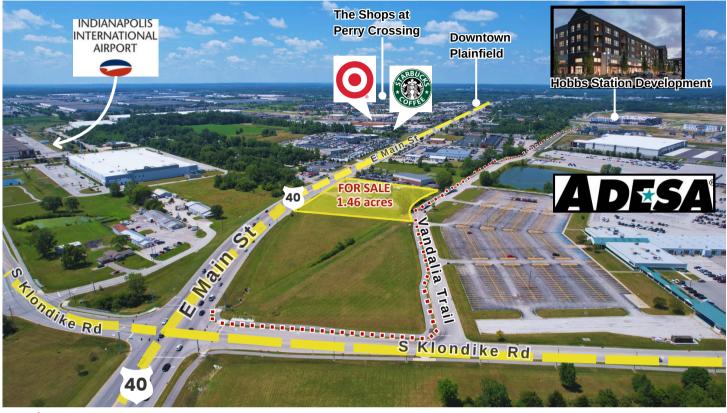

#### **Looking Southwest**

1.46 acres of Commercial Land on Main Street (SR 40). Great Visibility with approx 115 If SR 40 and 250 If Station Blvd frontage. Situated in a growing area with new roads, and significant development. A superior location just 2 minutes to Ronald Reagan Parkway, Hendrick's County's main North-South corridor connecting all major transportation thoroughfares, and only 10 minutes to Indianapolis International Airport. General Commercial Zoning supports entertainment, sales, office, medical, and commercial residential uses.

| PRICE                                                                                             | \$ 899,999.00                                                                                                 | Brownsburg Ripple Ripple |
|---------------------------------------------------------------------------------------------------|---------------------------------------------------------------------------------------------------------------|--------------------------|
| LOT SIZE                                                                                          | 1.46 acres                                                                                                    | Ciermont                 |
| FRONTAGE                                                                                          | SR40 115 LF<br>Station Blvd 250 LF                                                                            | Speedway                 |
| ZONING                                                                                            | General Commercial                                                                                            | 36 Avon 18 as Lynkurst   |
| KW COMMERCIAL<br>G2 Real Estate Group<br>8555 N River Road,<br>Ste. 200<br>Indianapolis, IN 46240 | ROBERT BUTCHER<br>Director, Commercial Broker<br>O: (317) 564-7100<br>C: (317) 281-2514<br>rbutcher@g2reg.com | Plainfield               |