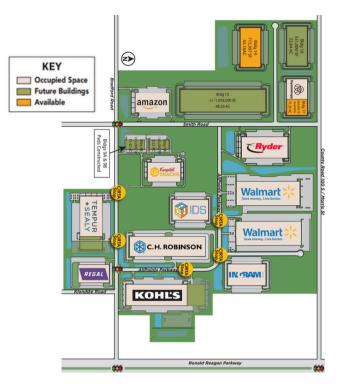

# 2916 EAST MAIN ST, PLAINFIELD, IN

- Premier modern bulk distribution parks in the Midwest
- 950 Acres
- 13 million SF of modern bulk distribution space
- Unparalleled intermodal transportation opportunities
- \$466 million in new development and infrastructure