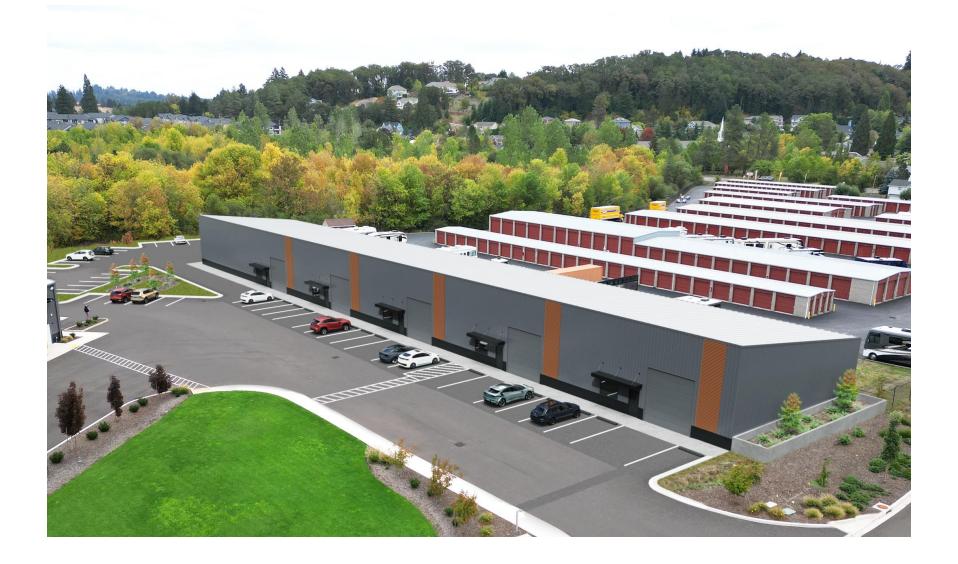

# **New Industrial Space for Lease**

# Warehouse - Light Manufacturing - Production - Office

535 Landmark Dr Philomath, OR 97370

Date Available: Spring 2025, Pre-Leasing now

Square Footage Available: minimum space is 2,700sf. Maximum space is 17,000sf.

# Description:

- Brand new construction
- Fully insulated
- Restroom
- Finished storage and/or office space
- Heated
- LED high bay lighting
- New, flat, concrete floors
- High ceilings (~24' in front/~17' in back)
- 14' x 14' roll-up doors
- Paved and striped parking lot
- Ideally situated between Philomath and Corvallis just off the highway in a safe location
- Power available 480v/3phase