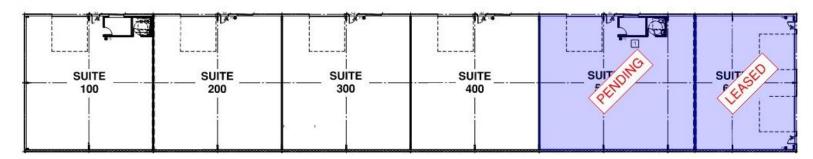

#### Terms

- 1 year minimum
- Rental history and/or business income statement may be required

SUITES 100 - 400: Approximately ~2,700sf/ea