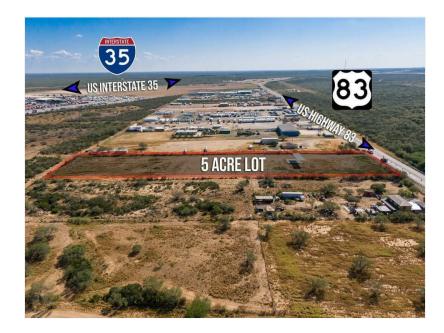

### **Property Photos**

Clear 5 Acres

Clear 5 Acres

15967 US Highway 83 N, Laredo, TX 78045