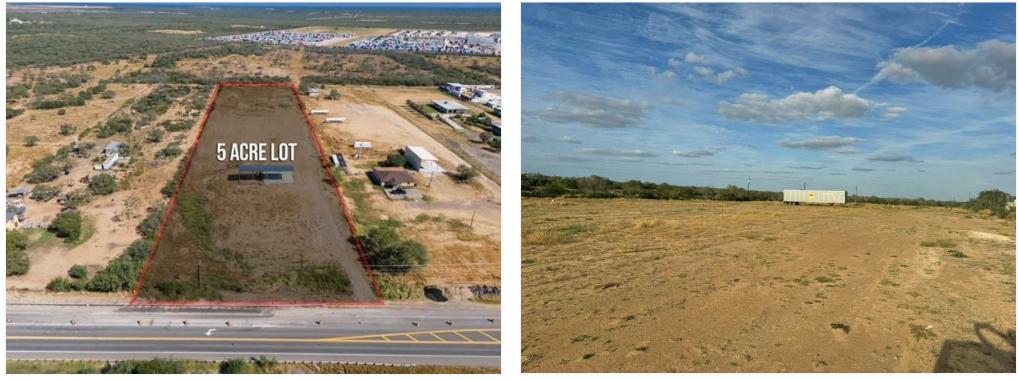

### **Property Photos**

Clear 5 Acres

Clear 5 Acres

15967 US Highway 83 N, Laredo, TX 78045

### **Property Photos**

Next to Los Botines

15967 US Highway 83 N, Laredo, TX 78045