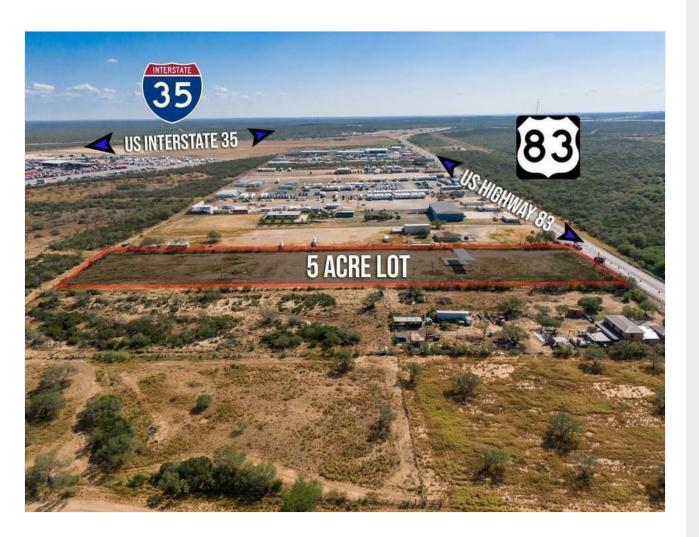

#### 15967 US Highway 83 N, Laredo, TX 78045

Price: \$1,500,000

#### Prime Commercial/Industrial Development Opportunity

We are excited to present this exceptional property, perfectly suited for commercial or industrial development. This site comes fully equipped with essential utilities, including reliable water and electricity service, providing a solid foundation for any business venture.

Strategically located just 1 mile from the bustling IH-35 and a mere 2.3 miles from SH 255, this property offers unparalleled accessibility and visibility. Its proximity to major transportation routes ensures that your business will benefit from high traffic flow and easy connectivity to surrounding areas, making it an ideal choice for enterprises looking to establish or expand their operations.

### **Property Photos**

Clear 5 Acres

Clear 5 Acres

15967 US Highway 83 N, Laredo, TX 78045