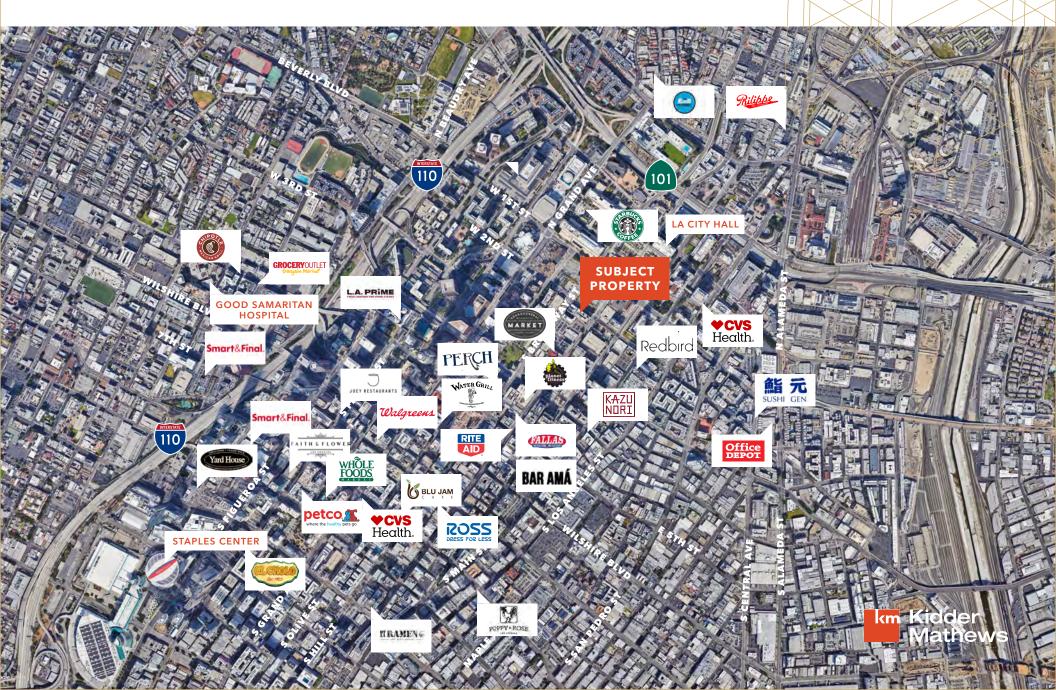

# FOR LEASE

Broadway Media Center 316 W 2nd St Los Angeles, CA 90012

**CREATIVE** office tower

**\$50** touring bonus (voucher)

JOHN ANTHONY, SIOR 213.225.7218 john.anthony@kidder.com CHRISTOPHER STECK, ссім 213.225.7231 christopher.steck@kidder.com LIC № 01841338 CHRISTOPHER GIORDANO 213.225.7219 christopher.giordano@kidder.com LIC N° 01928706 PHILLIP TAGGART 213.225.7237 phil.taggart@kidder.com LIC N° 02149291