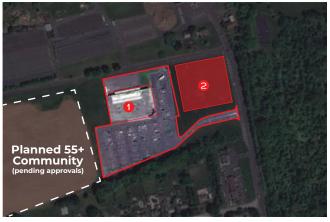

## **PROPERTY INFORMATION**

- +/- 30k SF Building available for lease. Owner will subdivide or expand for qualified tenants Ideal for retail, entertainment/recreation, medical, church, school or self storage
- 1 or 2 outparcel(s) up to 10,000 SF available for lease Ideal for fast food/coffee with drive-thru windows, retail, medical or daycare centers
- Existing supermarket will be vacating on February 28, 2025
- · Public Sewer on site, Public Water and Gas can be made available
- · High income market with great visibility and ample parking
- · Located on RT 29, Over 24,960 population residing within 10 minute drive