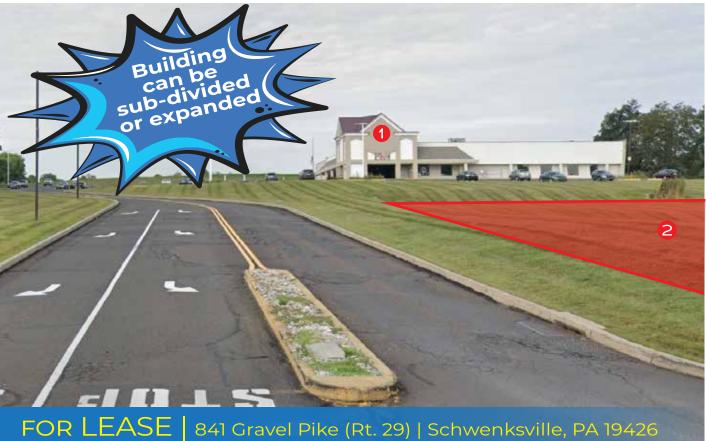

## 30,000 SF RETAIL BLDG AND OUTPARCEL(S) | FOR LEASE

841 Gravel Pike (Rt. 29) | Schwenksville, PA 19426 | Montgomery County

+/- 30,000SF

35 ACRES Parcel Size

MAR. 2025 Availability

SALE/RENT Upon Request

## **PROPERTY INFORMATION**

- +/- 30k SF Building available for lease. Owner will subdivide or expand for qualified tenants Ideal for retail, entertainment/recreation, medical, church, school or self storage
- 1 or 2 outparcel(s) up to 10,000 SF available for lease Ideal for fast food/coffee with drive-thru windows, retail, medical or daycare centers
- Existing supermarket will be vacating on February 28, 2025
- · Public Sewer on site, Public Water and Gas can be made available
- · High income market with great visibility and ample parking
- · Located on RT 29, Over 24,960 population residing within 10 minute drive