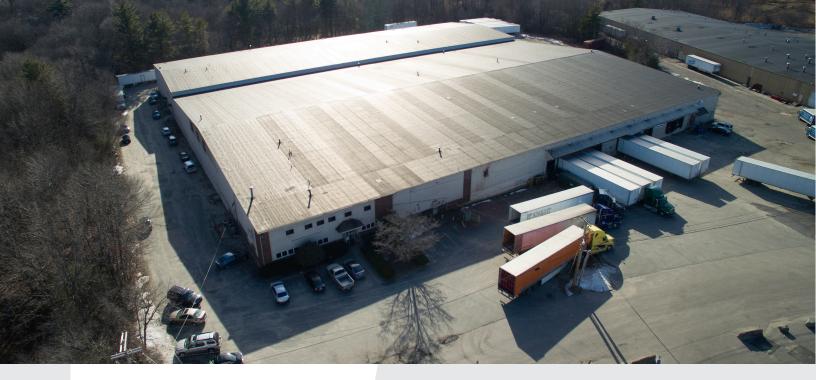

# **9-11 MEAR ROAD** Holbrook, Ma

# WAREHOUSE/DISTRIBUTION BUILDING 147,040 SF ON 9.74 ACRES

## As exclusive agent, The Stubblebine Company is pleased to present 9-11 Mear Road, Holbrook, MA:

- 75,000 s.f distribution space available with eight (8) tailboard docks
- 18'-27'6" clear height
- Proximity to Rt. 24 and numerous amenities