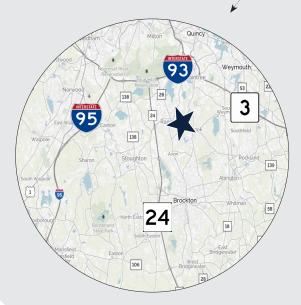

| LAND                                    | 9.74 acres                                                                    |
|-----------------------------------------|-------------------------------------------------------------------------------|
| CONSTRUCTION                            | Steel frame, metal panel                                                      |
| ROOF                                    | Rubber membrane                                                               |
| CLEAR HEIGHT                            | 18' (eaves) to 27'6"                                                          |
| COLUMN SPACING                          | 59' x 19'                                                                     |
| LOADING                                 | Twenty-five (25) 8' x 10' tailboards                                          |
| BUILT                                   | 1968 - front, 1981- rear expansion                                            |
| POWER                                   | A. 600 amps, B. 200 amps, C. 200 amps, D. 200 amps 120/2018 volt              |
| UTILITIES                               | Gas: Bay State Gas, Electricity: National Grid, Sewer/Water: Town of Holbrook |
| SPRINKLER                               | 100%                                                                          |
| PARKING                                 | Ample                                                                         |
| HIGHWAY ACCESS                          | Located just off of Route 139                                                 |
| TAXES                                   | \$114,115.92 (2016)                                                           |
| RENTAL RATE                             | Market                                                                        |
| ••••••••••••••••••••••••••••••••••••••• |                                                                               |