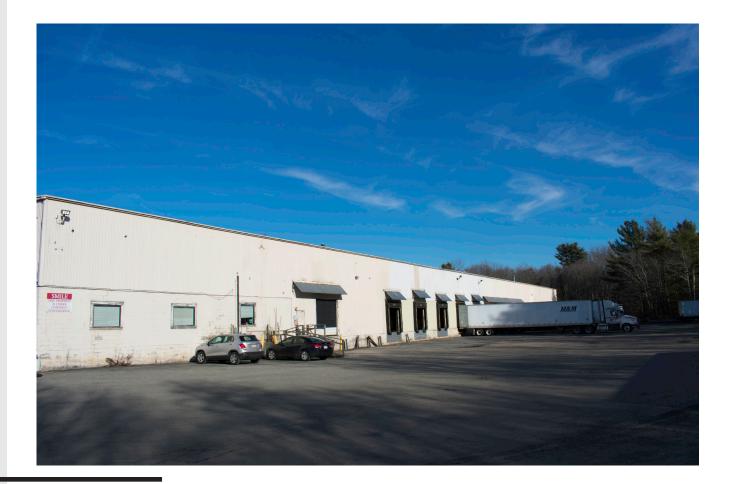

# WAREHOUSE/DISTRIBUTION BUILDING 147,040 SF ON 9.74 ACRES

| LAND                                    | 9.74 acres                                                                    |
|-----------------------------------------|-------------------------------------------------------------------------------|
| CONSTRUCTION                            | Steel frame, metal panel                                                      |
| ROOF                                    | Rubber membrane                                                               |
| CLEAR HEIGHT                            | 18' (eaves) to 27'6"                                                          |
| COLUMN SPACING                          | 59' x 19'                                                                     |
| LOADING                                 | Twenty-five (25) 8' x 10' tailboards                                          |
| BUILT                                   | 1968 - front, 1981- rear expansion                                            |
| POWER                                   | A. 600 amps, B. 200 amps, C. 200 amps, D. 200 amps 120/2018 volt              |
| UTILITIES                               | Gas: Bay State Gas, Electricity: National Grid, Sewer/Water: Town of Holbrook |
| SPRINKLER                               | 100%                                                                          |
| PARKING                                 | Ample                                                                         |
| HIGHWAY ACCESS                          | Located just off of Route 139                                                 |
| TAXES                                   | \$114,115.92 (2016)                                                           |
| RENTAL RATE                             | Market                                                                        |
| ••••••••••••••••••••••••••••••••••••••• |                                                                               |