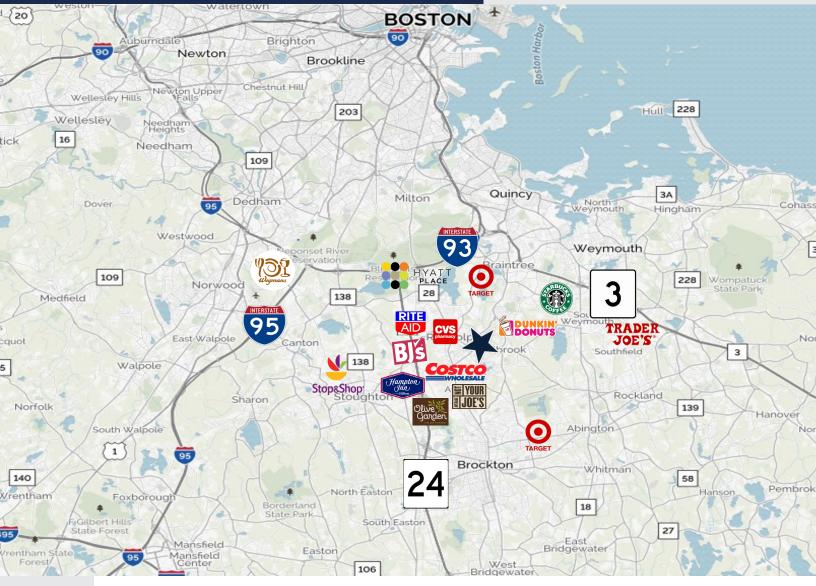

A.P.D. Plastics is estimated to generate \$500,000 in annual revenues, and employs approximately 2 people at this single location.

Ryder Integrated Logistics provides global supply chain consulting and services to our partners and their suppliers, including transportation management, integrated logistics, lead logistics management, carrier and shipment management, dedicated contract carriage, sequencing, kitting, component sub-assembly, consolidation/deconsolidation, warehousing, freight payment and audit, lineside delivery and material follow-up.

Groupage Services Of New England LLC is a privately held company. This Freight Traffic Manager company was established in 2012. Current estimates show this company has an annual revenue of 290,000 and employs a staff of approximately 3.











#### EXCLUSIVE LISTING AGENT THE STUBBLEBINE COMPANY CORFAC INTERNATIONAL

### CONTACT:

| DAVID STUBBLEBINE | 617-592-3391 |
|-------------------|--------------|
| JAMES STUBBLEBINE | 617-592-3388 |
| CHRIS MICHNIEWICZ | 774-994-1698 |
| JOB CLAYBURN      | 978-302-7205 |

Information contained herein was obtained from third parties, and it has not been independently verified by the real estate brokers. Buyers/tenants should have the option of inspecting the property to verify all information. Real estate brokers are not qualified to act as agents for or select experts with respect to legal, tax, environmental, building construction, soils/drainage or other such matters.