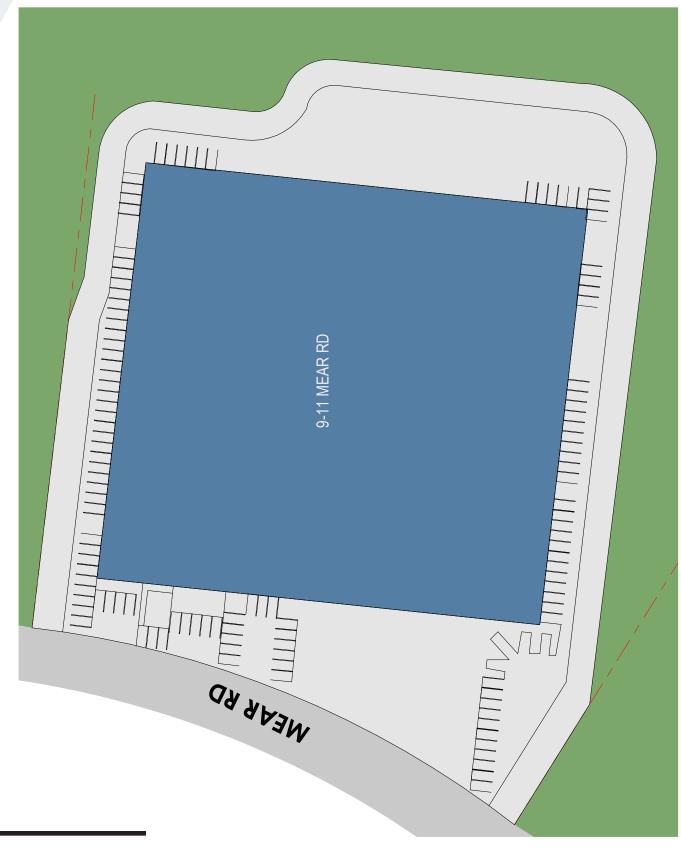

Grid, Sewer/Water: Town of Holbrook |
| SPRINKLER                               | 100%                                                                          |
| PARKING                                 | Ample                                                                         |
| HIGHWAY ACCESS                          | Located just off of Route 139                                                 |
| TAXES                                   | \$114,115.92 (2016)                                                           |
| RENTAL RATE                             | Market                                                                        |
| ••••••••••••••••••••••••••••••••••••••• |                                                                               |



## SITE PLAN



#### **FLOOR PLAN**







#### **CORPORATE NEIGHBORS**



Accurate Metal, LLC









#### **TENANT OVERVIEWS**

## A.P.D. Plastics, Inc.

New England Groupage

APD Plastics, Inc. primarily operates in the Plastics Resins industry within the Wholesale Trade - Nondurable Goods sector. This organization has been operating for approximately 12 years. A.P.D. Plastics is estimated to generate \$500,000 in annual revenues, and employs approximately 2 people at this single location.

Ryder Integrated Logistics provides global supply chain consulting and services to our partners and their suppliers, including transportation management, integrated logistics, lead logistics management, carrier and shipment management, dedicated contract carriage, sequencing, kitting, component sub-assembly, cons