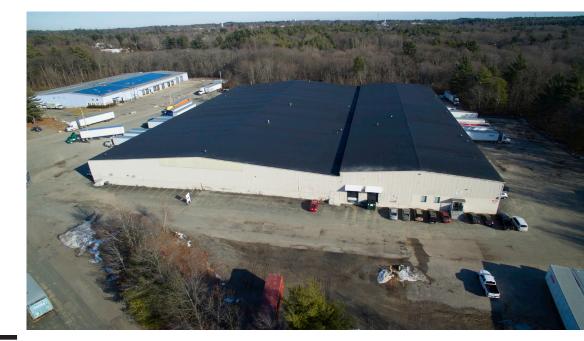

# WAREHOUSE/DISTRIBUTION BUILDING 147,040 SF ON 9.74 ACRES

| LAND                                    | 9.74 acres                                                                    |
|-----------------------------------------|-------------------------------------------------------------------------------|
| CONSTRUCTION                            | Steel frame, metal panel                                                      |
| ROOF                                    | Rubber membrane                                                               |
| CLEAR HEIGHT                            | 18' (eaves) to 27'6"                                                          |
| COLUMN SPACING                          | 59' x 19'                                                                     |
| LOADING                                 | Twenty-five (25) 8' x 10' tailboards                                          |
| BUILT                                   | 1968 - front, 1981- rear expansion                                            |
| POWER                                   | A. 600 amps, B. 200 amps, C. 200 amps, D. 200 amps 120/2018 volt              |
| UTILITIES                               | Gas: Bay State Gas, Electricity: National Grid, Sewer/Water: Town of Holbrook |
| SPRINKLER                               | 100%                                                                          |
| PARKING                                 | Ample                                                                         |
| HIGHWAY ACCESS                          | Located just off of Route 139                                                 |
| TAXES                                   | \$114,115.92 (2016)                                                           |
| RENTAL RATE                             | Market                                                                        |
| ••••••••••••••••••••••••••••••••••••••• |                                                                               |