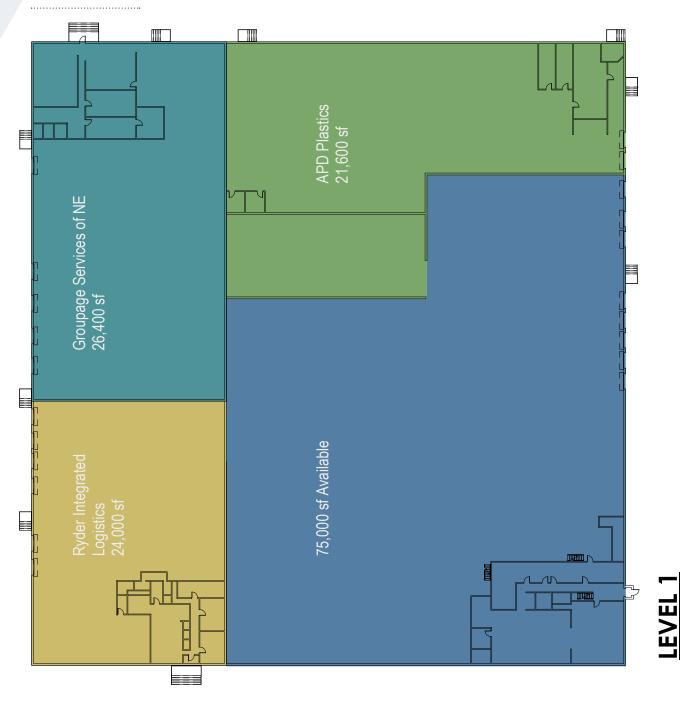

#### **FLOOR PLAN**

#### **PROPERTY SPECIFICATIONS**

.....

147,040 s.f.

**BUILDING SIZE** 

**SPACE AVAILABLE** Suite A: 75,000 s.f. total: 5,400 s.f. 1<sup>st</sup> floor office, 5,400 s.f. 2<sup>nd</sup> floor office, 64,200 s.f. warehouse

## A.P.D. Plastics, Inc.

New England Groupage

APD Plastics, Inc. primarily operates in the Plastics Resins industry within the Wholesale Trade - Nondurable Goods sector. This organization has been operating for approximately 12 years. A.P.D. Plastics is estimated to generate \$500,000 in annual revenues, and employs approximately 2 people at this single location.

Ryder Integrated Logistics provides global supply chain consulting and services to our partners and their suppliers, including transportation management, integrated logistics, lead logistics management, carrier and shipment management, dedicated contract carriage, sequencing, kitting, component sub-assembly, consolidation/deconsolidation, warehousing, freight payment and audit, lineside delivery and material follow-up.

Groupage Services Of New England LLC is a privately held company. This Freight Traffic Manager company was established in 2012. Current estimates show this company has an annual revenue of 290,000 and employs a staff of approximately 3.