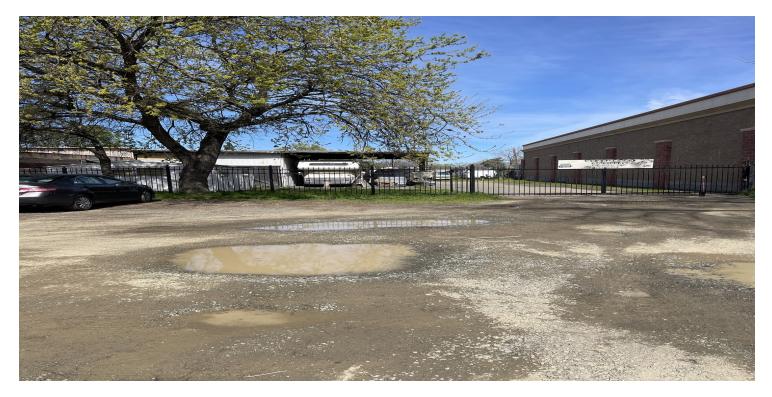

### **PROPERTY DESCRIPTION**

Discover the potential of this prime retail investment opportunity in Vacaville, CA. The property at 1069 East Monte Vista presents a 1,440 SF free-standing building, zoned for commercial retail. With 99% occupancy, this attractive investment consists of one unit, offering a compelling prospect for retail investors seeking a strong and stable asset. Situated in the thriving Vacaville area, this property benefits from a strategic location in a bustling commercial hub, providing excellent visibility and accessibility for tenants and customers alike. Embrace the promise of this high-performing retail property as your next investment venture.

### **PROPERTY HIGHLIGHTS**

- - 1,440 SF free-standing building
- Zoned for commercial retail
- - One unit property
- - 99% occupancy rate

Each office independently owned and operated