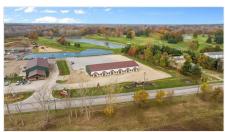

3342 Pearl Rd , Medina, OH 44256 MLS: 5082203

Listing Service: Full Service Purchase Contract Date:

Orig List Price: \$1,700

Drone / aerial view featuring a water view

Bird's eye view

View of horse barn

Drone / aerial view with a water view