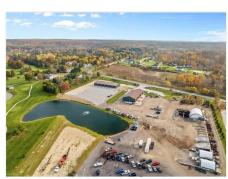

3342 Pearl Rd , Medina, OH 44256 MLS: 5082203

Listing Service: Full Service Purchase Contract Date:

Orig List Price: \$1,700

Drone / aerial view featuring a water view

Bird's eye view

View of horse barn

Drone / aerial view with a water view

View of front facade

View of front of house

Birds eye view of property featuring a water view

Bird's eye view with a water view

Bird's eye view featuring a water view

Birds eye view of property

Other

Birds eye view of property featuring a water view