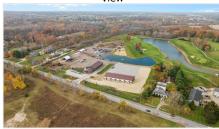

3342 Pearl Rd , Medina, OH 44256 MLS: 5082203

Listing Service: Full Service Purchase Contract Date:

Orig List Price: \$1,700

Drone / aerial view featuring a water view

Bird's eye view

View of horse barn

Drone / aerial view with a water view

View of front facade

View of front of house

Birds eye view of property featuring a water view

Bird's eye view with a water view

Bird's eye view featuring a water view

Birds eye view of property

Other

Birds eye view of property featuring a water view