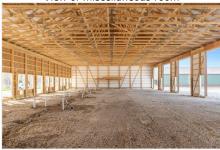

Warehouse SqFt: 1,500 Lot Size Front: # Dock Doors:

Land Lease: No Lease Amount:

**Features** 

Heating: Gas Cooling: **Central Air** 

**Public** Water: Sewer:

Remarks

Take a look at this new Flex Building going up! These luxury Flex Space units feature a 1500 sqft space with 300 sqft office with AC/Heat. 14 foot garage doors. All spaces come with a private bathroom. Contractors are welcome! Spaces are conveniently located near Lamphear's who have a large supply yard to help your business grow. 2 parking spaces are available but additional parking is available upon request. Be the first to move your business in. Contact me for more details!!!

View of stable

View of building exterior

Birds eye view of property with a water view

View of front of home

View of miscellaneous room

View of miscellaneous room

View of miscellaneous room

View of misc room