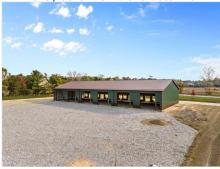

Warehouse SqFt: 1,500 Lot Size Front: # Dock Doors:

Land Lease: No Lease Amount:

**Features** 

Heating: Gas Cooling: **Central Air** 

**Public** Water: Sewer:

Remarks

Take a look at this new Flex Building going up! These luxury Flex Space units feature a 1500 sqft space with 300 sqft office with AC/Heat. 14 foot garage doors. All spaces come with a private bathroom. Contractors are welcome! Spaces are conveniently located near Lamphear's who have a large supply yard to help your business grow. 2 parking spaces are available but additional parking is available upon request. Be the first to move your business in. Contact me for more details!!!

3342 Pearl Rd , Medina, OH 44256 MLS: 5082203

Listing Service: Full Service Purchase Contract Date:

Orig List Price: \$1,700

Drone / aerial view featuring a water view

Bird's eye view

View of horse barn

Drone / aerial view with a water view

View of front facade

View of front of house

Birds eye view of property featuring a water view

Bird's eye view with a water view

Bird's eye view featuring a water view

Birds eye view of property

Other

Birds eye view of property featuring a water view