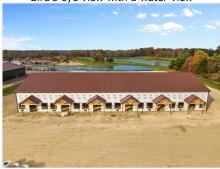

Warehouse SqFt: 1,500 Lot Size Front: # Dock Doors:

Land Lease: No Lease Amount:

**Features** 

Heating: Gas Cooling: **Central Air** 

**Public** Water: Sewer:

Remarks

Take a look at this new Flex Building going up! These luxury Flex Space units feature a 1500 sqft space with 300 sqft office with AC/Heat. 14 foot garage doors. All spaces come with a private bathroom. Contractors are welcome! Spaces are conveniently located near Lamphear's who have a large supply yard to help your business grow. 2 parking spaces are available but additional parking is available upon request. Be the first to move your business in. Contact me for more details!!!

3342 Pearl Rd , Medina, OH 44256 MLS: 5082203

Listing Service: Full Service Purchase Contract Date:

Orig List Price: \$1,700

Drone / aerial view featuring a water view

Bird's eye view

View of horse barn

Drone / aerial view with a water view

View of stable

View of building exterior

Birds eye view of property with a water view

View of front of home

View of miscellaneous room

View of miscellaneous room

View of miscellaneous room

View of misc room