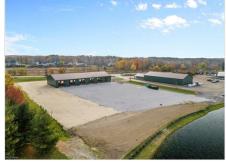

3342 Pearl Rd , Medina, OH 44256 MLS: 5082203

Listing Service: Full Service Purchase Contract Date:

Orig List Price: \$1,700

Drone / aerial view featuring a water view

Bird's eye view

View of horse barn

Drone / aerial view with a water view

View of front facade

View of front of house

Birds eye view of property featuring a water view

Bird's eye view with a water view

Bird's eye view featuring a water view

Birds eye view of property

Other

Birds eye view of property featuring a water view