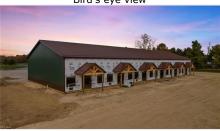

3342 Pearl Rd , Medina, OH 44256 MLS: 5082203

Listing Service: Full Service Purchase Contract Date:

Orig List Price: \$1,700

Drone / aerial view featuring a water view

Bird's eye view

View of horse barn

Drone / aerial view with a water view

View of stable

View of building exterior

Birds eye view of property with a water view

View of front of home

View of miscellaneous room

View of miscellaneous room

View of miscellaneous room

View of misc room