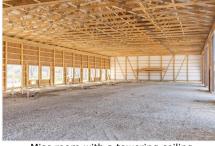

Warehouse SqFt: 1,500 Lot Size Front: # Dock Doors:

Land Lease: No Lease Amount:

**Features** 

Heating: Gas Cooling: **Central Air** 

**Public** Water: Sewer:

Remarks

Take a look at this new Flex Building going up! These luxury Flex Space units feature a 1500 sqft space with 300 sqft office with AC/Heat. 14 foot garage doors. All spaces come with a private bathroom. Contractors are welcome! Spaces are conveniently located near Lamphear's who have a large supply yard to help your business grow. 2 parking spaces are available but additional parking is available upon request. Be the first to move your business in. Contact me for more details!!!

Misc room with a towering ceiling
Information is Believed To Be Accurate But Not Guaranteed