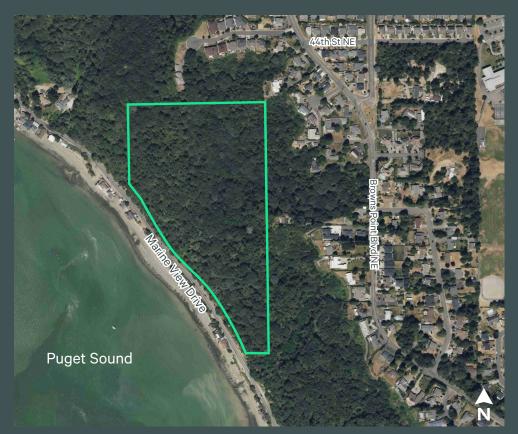

# Marine View Drive

### ±26.94 Acres

#### **Property Information**

Experience the breathtaking beauty of Puget Sound with this expansive ±26.94-acre parcel of land in Tacoma, WA. Situated on SR-509, this property offers stunning panoramic views and a unique investment opportunity. Don't miss your chance to own a piece of Tacoma's coveted landscape, a perfect blend of nature's tranquility, and urban convenience.

- + Price: \$1,800,000
- + Parcel number: 032122-3004
- + Zoning: Transition Overlay District, City of Tacoma
- + Great views of Puget Sound
- + Close to Tyee Marina, Browns Point Marina, and Corinthian Yacht Club