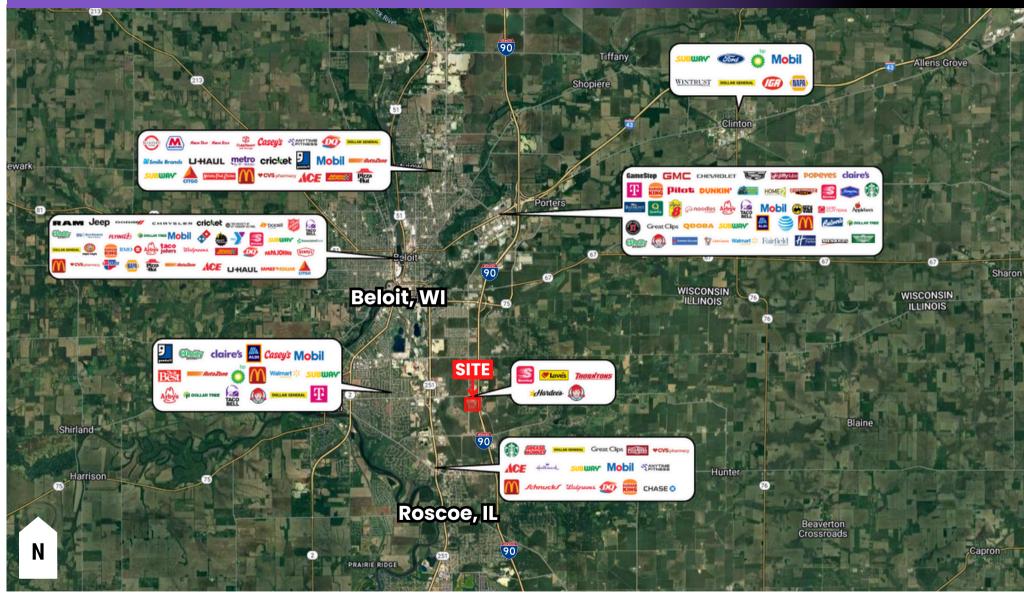

## **AVAILABLE FOR DEVELOPMENT**

13464 QUALITY DRIVE ROSCOE, IL 61073



## **Property Information**

- Location right off of I-90
- High Traffic Area for those traveling between Illinois and Wisconsin
- High traffic area 15,500 VPD
- New Construction Opportunity

### Demographics

|           | Population | Average Household Income | Businesses |
|-----------|------------|--------------------------|------------|
| 3 Mile:   | 324        | \$105,205                | 74         |
| 5 Miles:  | 21,475     | \$125,773                | 525        |
| 10 Miles: | 64,472     | \$107,013                | 1,555      |







First Midwest Group

#### AERIAL | 13464 QUALITY DR, ROSCOE, IL 61073

## HIGH TRAFFIC AREA - 15K VPD







The inclusion of names or logos on this exhibit which depict any occupant other than tenants are for artistic purpose only. May not be to scale. They do not constitute a representation or warranty as to any existing or on-going tenancies. FMG and the FMG Logo are service marks of FMG, Inc., and/or its affiliated or related companies in the United States and other countries. All other marks displayed on this document are the property of their respective owners.







First Midwest Group

#### SITE SURVEY | 13464 QUALITY DR, ROSCOE, IL 61073

# SITUATED NEAR A TRAFFIC SIGNAL







The inclusion of names or logos on this exhibit which depict any occupant other than tenants are for artistic purpose only. May not be to scale. They do not constitute a representation or warranty as to any