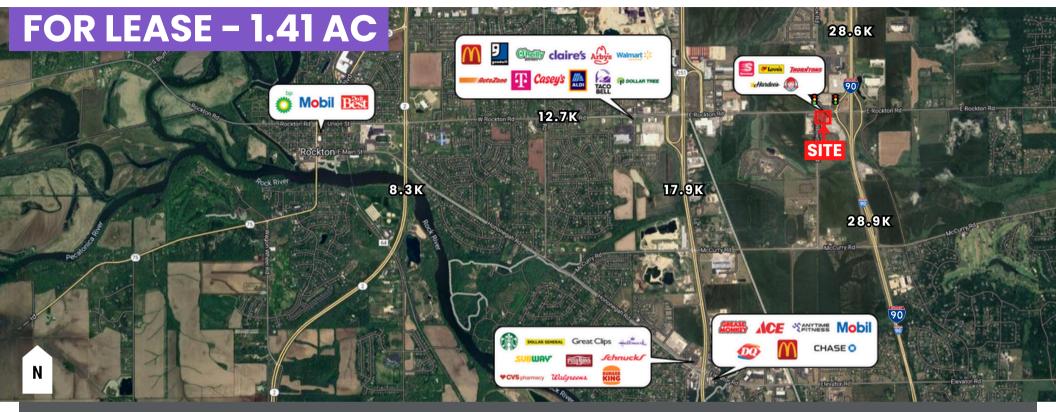

#### AERIAL | 13464 QUALITY DR, ROSCOE, IL 61073

## HIGH TRAFFIC AREA - 15K VPD

The inclusion of names or logos on this exhibit which depict any occupant other than tenants are for artistic purpose only. May not be to scale. They do not constitute a representation or warranty as to any existing or on-going tenancies. FMG and the FMG Logo are service marks of FMG, Inc., and/or its affiliated or related companies in the United States and other countries. All other marks displayed on this document are the property of their respective owners.