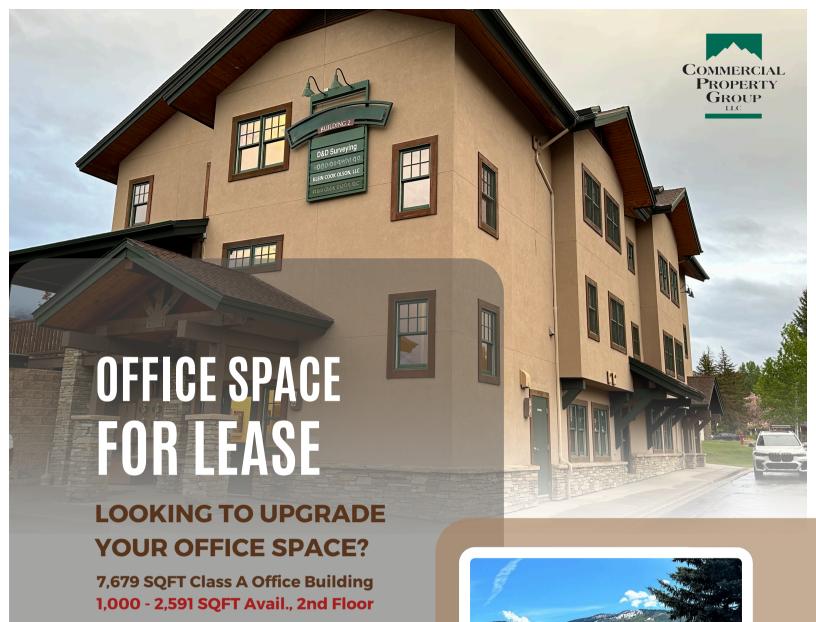

## **ELEVATE YOUR BUSINESS!**

Professional office building and customizable suite conveniently located off Highway 40 between Mt. Werner and Pine Grove Road. with proximity to Central Park Plaza and the many shops and restaurants in Wildhorse Plaza.

\*Space can be leased as a whole or subdivided to meet your specific needs.

2130 Resort Dr. Steamboat Springs, CO 80487

## **ELEVATE YOUR BUSINESS!**

This ADA-compliant Class A office suite is centrally located in one of the most desired locations in town. Enjoy sweeping views of the mountain and easy access to public transportation. Additional features include:

- 3 Private entrances
- 7 offices
- Kitchen
- Server room
- Private restrooms
- Private wrap-around deck
- Building signage
- Fresh paint and new carpet
- Ample parking
- Bus route access