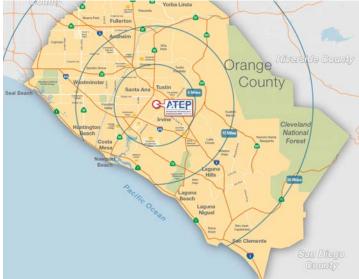

# **Property Highlights**

- Land for Educational Development
- Development-Ready
- Long-Term Ground Lease Up To 99 Years
- Bullseye Central Orange County Location
- High Visibility
- Median Household Income: \$116,475 (1 Mile)
- Within Tustin Legacy 1,606 Acre Master Planned Development
- Easy Access to I-5, CA-55 and I-405 Freeways
- Minutes from Orange County John Wayne Airport and Metrolink
- Website Link: <u>www.ATEPland.com</u>