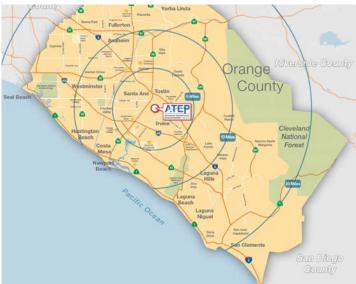

# **Property Highlights**

- Land for Educational Development
- Development-Ready
- Long-Term Ground Lease Up To 99 Years
- Bullseye Central Orange County Location
- High Visibility
- Median Household Income: \$116,475 (1 Mile)
- Within Tustin Legacy 1,606 Acre Master Planned Development
- Easy Access to I-5, CA-55 and I-405 Freeways
- Minutes from Orange County John Wayne Airport and Metrolink
- Website Link: <u>www.ATEPland.com</u>