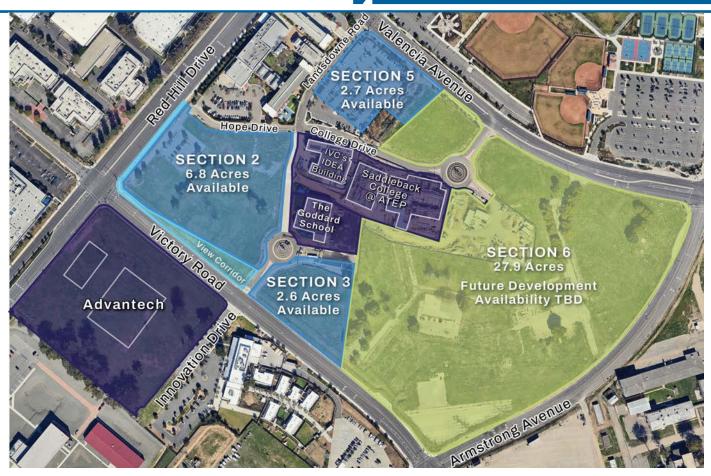

# **Educational Development Opportunity**

6.8, 2.7 Acres and 2.6 Acres In Central Orange County

# **Property Highlights**

- Land for Educational Development
- Development-Ready
- Long-Term Ground Lease Up To 99 Years
- Bullseye Central Orange County Location
- High Visibility
- Median Household Income: \$116,475 (1 Mile)
- Within Tustin Legacy 1,606 Acre Master Planned Development
- Easy Access to I-5, CA-55 and I-405 Freeways
- Minutes from Orange County John Wayne Airport and Metrolink
- Website Link: <u>www.ATEPland.com</u>

# Educational Development Opportunity

Section 2 - 6.8 Acres

# **Educational Development Opportunity**

Section 3 - 2.6 Acres

# Educational Development Opportunity Section 5 - 2.7 Acres