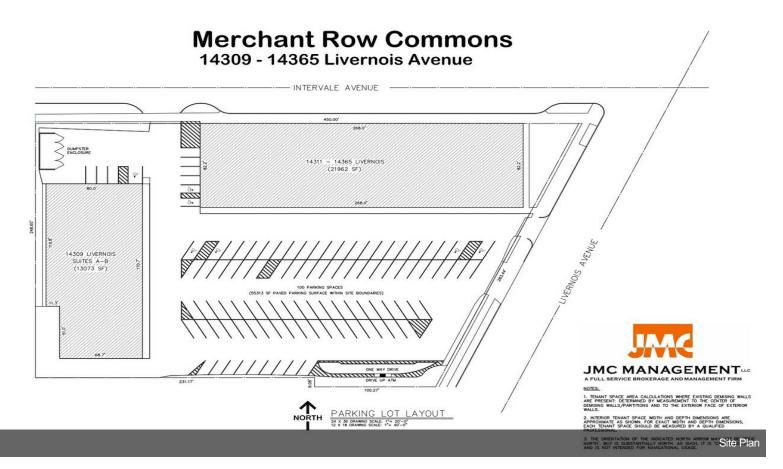

| Rental Rate:           | \$11.79 - \$16.48 /SF/YR |
|------------------------|--------------------------|
| Total Space Available: | 8,032 SF                 |
| Max. Contiguous:       | 4,580 SF                 |
| Property Type:         | Shopping Center          |
| Center Type:           | Strip Center             |
| Stores:                | 12                       |
| Center Properties:     | 2                        |
| Gross Leasable Area:   | 34,744 SF                |
| Walk Score ®:          | 63 (Somewhat Walkable)   |
| Transit Score ®:       | 48 (Some Transit)        |
| Rental Rate Mo:        | \$1.35 /SF/MO            |
|                        |                          |