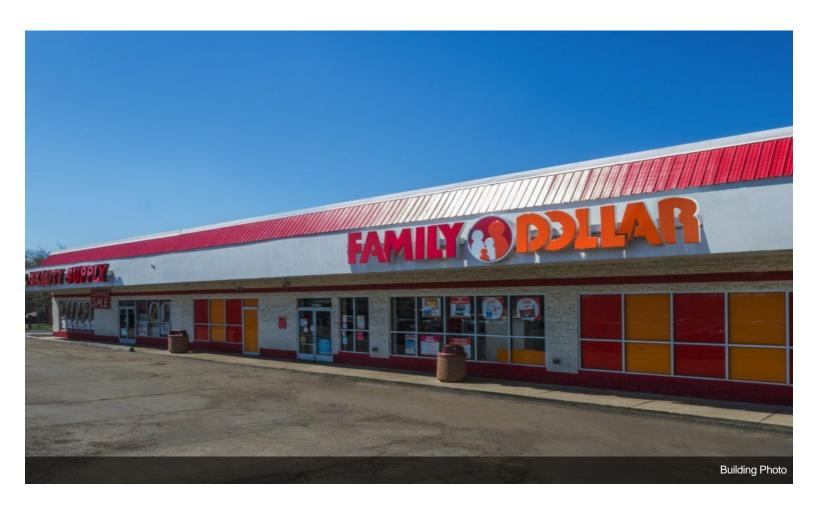

| Built Out As    | Standard Retail  |
| Space Type      | Relet            |
| Space Use       | Retail           |
| Lease Term      | Negotiable       |
|                 |                  |

#### 1st Floor Ste 14353

3

| Space Available | 4,580 SF       |
|-----------------|----------------|
| Rental Rate     | \$11.79 /SF/YR |
| Date Available  | 30 Days        |
| Service Type    | Modified Gross |
| Space Type      | Relet          |
| Space Use       | Office         |
| Lease Term      | Negotiable     |

# **Major Tenant Information**

Tenant SF Occupied Lease Expired

Check 'n Go -Family Dollar -



### 14309-14365 Livernois Ave, Detroit, MI 48238

NEW Space!!!!! Busy plaza with lots of parking and newly white boxed unit. Owner is motivated to lease!

### **Property Photos**