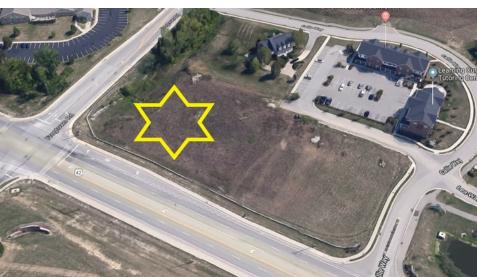

10350 US 42 Hwy Union Ky, Union, KY 41091

# PROPERTY OVERVIEW

Prime Corner Signalized lot, 1.38 acres on the corner of US 42 and Frogtown Rd. Across from Ryle High School and adjacent to Cool Springs Subdivision.

# **PROPERTY HIGHLIGHTS**

- Signalized Corner Lot
- 1.38 Acres
- Zoned UC Union Commercial