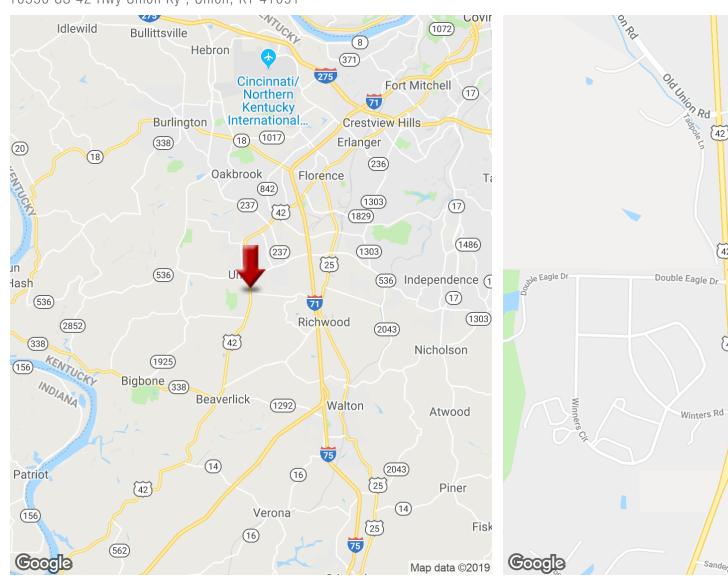

10350 US 42 Hwy Union Ky, Union, KY 41091

# PROPERTY OVERVIEW

Prime Corner Signalized lot, 1.38 acres on the corner of US 42 and Frogtown Rd. Across from Ryle High School and adjacent to Cool Springs Subdivision.