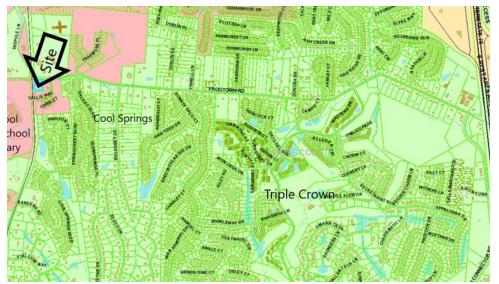

# PROPERTY OVERVIEW

Prime Corner Signalized lot, 1.38 acres on the corner of US 42 and Frogtown Rd. Across from Ryle High School and adjacent to Cool Springs Subdivision.

## Each Office Independently Owned and Operated kwcommercial.com

Whispering Trail

ogtown Rd

O'Mie V

42

We obtained the information above from sources we believe to be reliable. However, we have not verified its accuracy and make no guarantee, warranty or representation about it. It is submitted subject to the possibility of errors, omissions, change of price, rental or other conditions, prior sale, lease or financing, or withdrawal without notice. We include projections, opinions, assumptions or estimates for example only, and they may not represent current or future performance of the property. You and your tax and legal advisors should conduct your own investigation of the property and transaction.