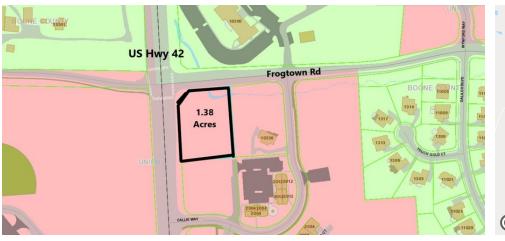

# PROPERTY OVERVIEW

Prime Corner Signalized lot, 1.38 acres on the corner of US 42 and Frogtown Rd. Across from Ryle High School and adjacent to Cool Springs Subdivision.

# **PROPERTY HIGHLIGHTS**

- Signalized Corner Lot
- 1.38 Acres
- Zoned UC Union Commercial

Frogtown Rd

Killarney Dr

Map data ©2019

10350 US 42 Hwy Union Ky, Union, KY 41091