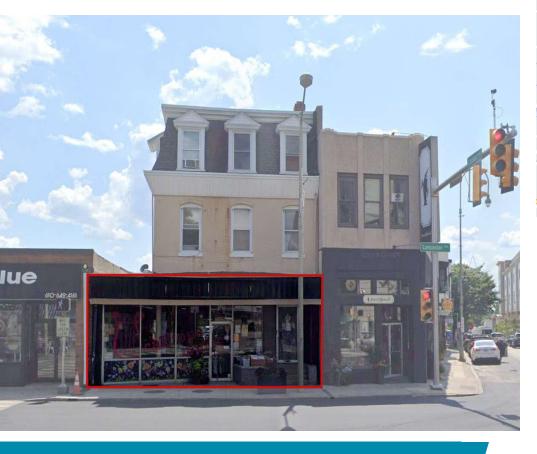

## **4 E. LANCASTER AVENUE** ARDMORE, PA

## PROPERTY HIGHLIGHTS

- 1,500 SF of first floor retail space available
- Zoned TC1 in Lower Merion Township
- 30' of frontage along Lancaster Ave in downtown Ardmore
- Public Utilities
- This space is located on Route 30 in downtown Ardmore, Pennsylvania