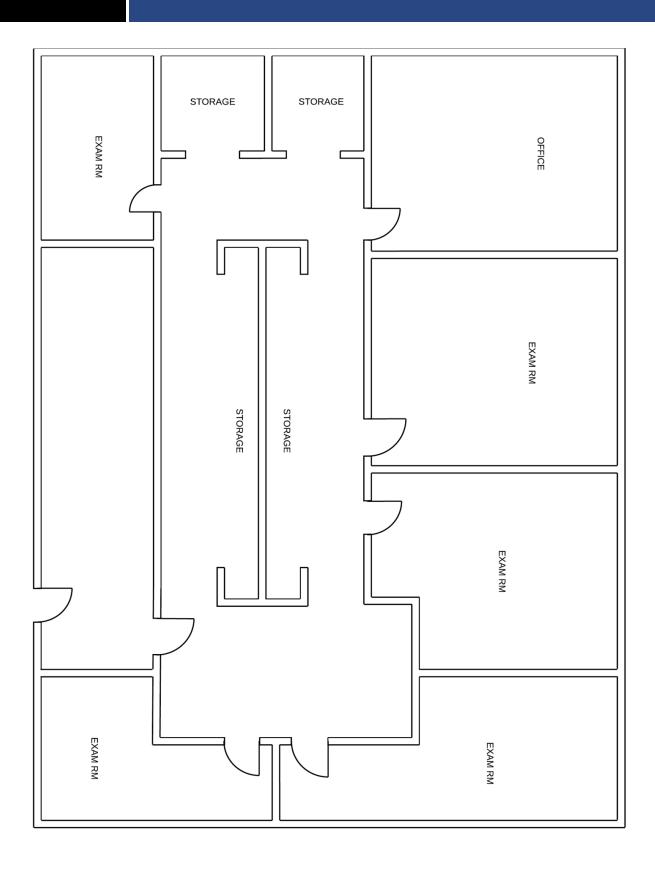

#### **PROPERTY HIGHLIGHTS**

- Price just reduced from \$100,000 to just \$60,000 for a quick sale!
- Minutes from Exempla Lutheran Medical Center
- Great for general office or medical (former dental practice with plumbing throughout).
- Great Identity with Abundant 5:1,000 SF Parking Ratio
- Investor or Owner User Opportunity
- Remodeled Building in 2001, Direct Access from I-70 & Wadsworth
- 1,120 SF available for sale
- Layout includes a reception area with a large open bullpen area and two private office areas