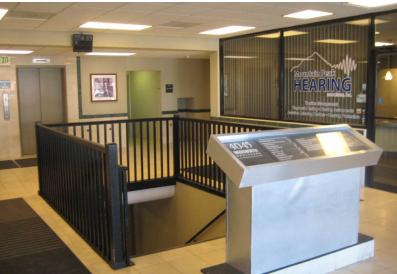

NG SUMMARY**

**Sale Price:** \$60,000

**Building Size:** 1,120 SF

**Association Dues:** \$820 per month

**Property Taxes:** \$2,365 per year

**County:** Jefferson

Building Class:

**Year Built:** 1961

Renovated: 2001

ADA: Yes

#### **PROPERTY HIGHLIGHTS**

- Price just reduced from \$100,000 to just \$60,000 for a quick sale!
- Minutes from Exempla Lutheran Medical Center
- Great for general office or medical (former dental practice with plumbing throughout).
- Great Identity with Abundant 5:1,000 SF Parking Ratio
- Investor or Owner User Opportunity
- Remodeled Building in 2001, Direct Access from I-70 & Wadsworth
- 1,120 SF available for sale
- Layout includes a reception area with a large open bullpen area and two private office areas





## WADSWORTH PROFESSIONAL BLDG.



















### WADSWORTH PROFESSIONAL BLDG.

|                      | 1 MILE    | 3 MILES   | 5 MILES   |
|----------------------|-----------|-----------|-----------|
| Total households     | 6,002     | 58,359    | 151,092   |
| Total persons per hh | 2.1       | 2.2       | 2.3       |
| Average hh income    | \$76,198  | \$88,325  | \$91,547  |
| Average house value  | \$420,135 | \$422,235 | \$412,406 |
|                      |           |           |           |
|                      | 1 MILE    | 3 MILES   | 5 MILES   |
| Total population     | 12,790    | 127,157   | 346,617   |
| Median age           | 44.3      | 38.6      | 37.8      |
| Median age (male)    | 43.2      | 37.8      | 37.0      |
| Median age (female)  | 45.3      | 39.5      | 39.0      |



<sup>\*</sup> Demog