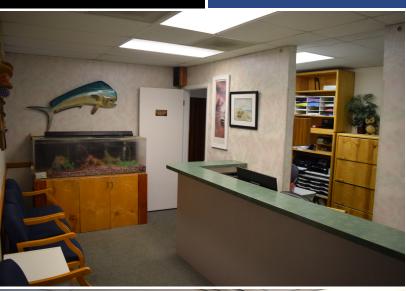

#### **PROPERTY HIGHLIGHTS**

- Price just reduced from \$100,000 to just \$60,000 for a quick sale!
- Minutes from Exempla Lutheran Medical Center
- Great for general office or medical (former dental practice with plumbing throughout).
- Great Identity with Abundant 5:1,000 SF Parking Ratio
- Investor or Owner User Opportunity
- Remodeled Building in 2001, Direct Access from I-70 & Wadsworth
- 1,120 SF available for sale
- Layout includes a reception area with a large open bullpen area and two private office areas