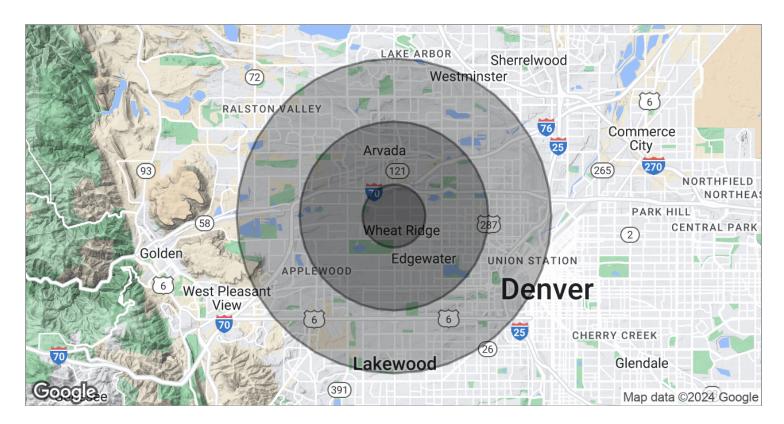

### WADSWORTH PROFESSIONAL BLDG.

|                      | 1 MILE    | 3 MILES   | 5 MILES   |
|----------------------|-----------|-----------|-----------|
| Total households     | 6,002     | 58,359    | 151,092   |
| Total persons per hh | 2.1       | 2.2       | 2.3       |
| Average hh income    | \$76,198  | \$88,325  | \$91,547  |
| Average house value  | \$420,135 | \$422,235 | \$412,406 |
|                      |           |           |           |
|                      | 1 MILE    | 3 MILES   | 5 MILES   |
| Total population     | 12,790    | 127,157   | 346,617   |
| Median age           | 44.3      | 38.6      | 37.8      |
| Median age (male)    | 43.2      | 37.8      | 37.0      |
| Median age (female)  | 45.3      | 39.5      | 39.0      |

<sup>\*</sup> Demographic data derived from 2020 ACS - US Census