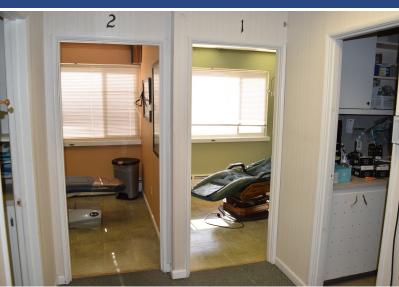

#### **PROPERTY HIGHLIGHTS**

- Price just reduced from \$100,000 to just \$60,000 for a quick sale!
- Minutes from Exempla Lutheran Medical Center
- Great for general office or medical (former dental practice with plumbing throughout).
- Great Identity with Abundant 5:1,000 SF Parking Ratio
- Investor or Owner User Opportunity
- Remodeled Building in 2001, Direct Access from I-70 & Wadsworth
- 1,120 SF available for sale
- Layout includes a reception area with a large open bullpen area and two private office areas