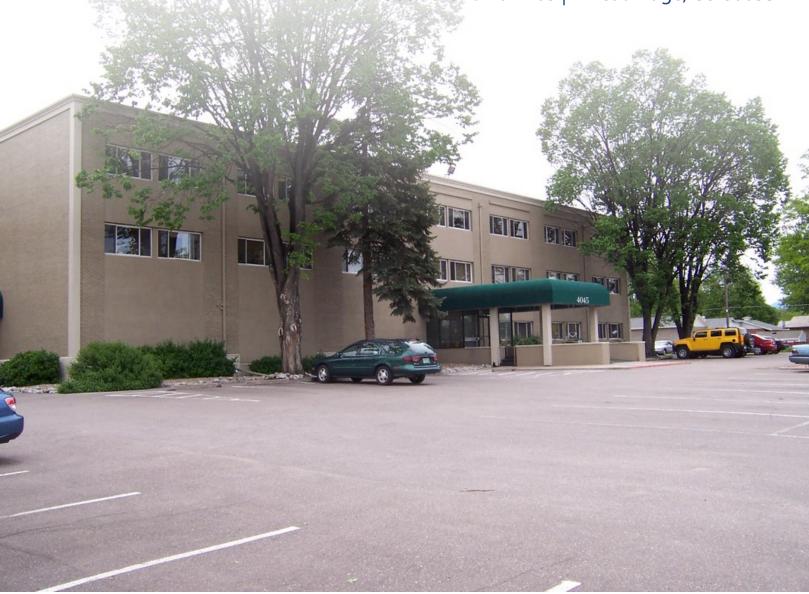

# Wadsworth Professional Bldg.

4045 Wadsworth Blvd #103 | Wheat Ridge, CO 80033

#### **PROPERTY HIGHLIGHTS**

- Price just reduced from \$100,000 to just \$60,000 for a quick sale!
- Minutes from Exempla Lutheran Medical Center
- Great for general office or medical (former dental practice with plumbing throughout).
- Great Identity with Abundant 5:1,000 SF Parking Ratio
- Investor or Owner User Opportunity
- Remodeled Building in 2001, Direct Access from I-70 & Wadsworth
- 1,120 SF available for sale
- Layout includes a reception area with a large open bullpen area and two private office areas