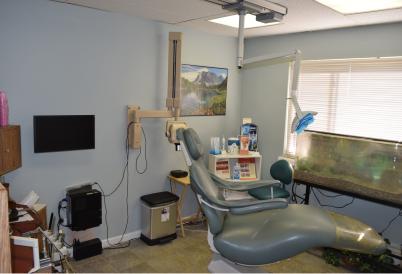

#### **PROPERTY HIGHLIGHTS**

- Price just reduced from \$100,000 to just \$60,000 for a quick sale!
- Minutes from Exempla Lutheran Medical Center
- Great for general office or medical (former dental practice with plumbing throughout).
- Great Identity with Abundant 5:1,000 SF Parking Ratio
- Investor or Owner User Opportunity
- Remodeled Building in 2001, Direct Access from I-70 & Wadsworth
- 1,120 SF available for sale
- Layout includes a reception area with a large open bullpen area and two private office areas