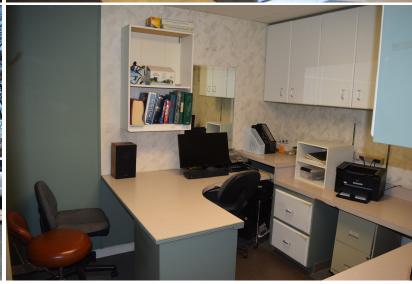

#### **PROPERTY HIGHLIGHTS**

- Price just reduced from \$100,000 to just \$60,000 for a quick sale!
- Minutes from Exempla Lutheran Medical Center
- Great for general office or medical (former dental practice with plumbing throughout).
- Great Identity with Abundant 5:1,000 SF Parking Ratio
- Investor or Owner User Opportunity
- Remodeled Building in 2001, Direct Access from I-70 & Wadsworth
- 1,120 SF available for sale
- Layout includes a reception area with a large open bullpen area and two private office areas