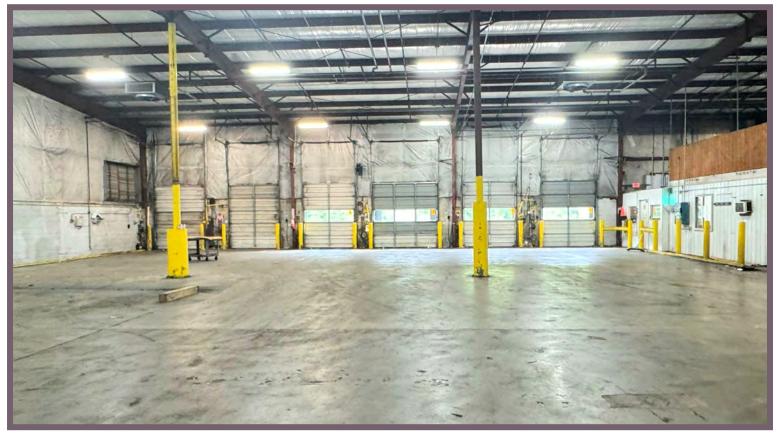

#### Office/Warehouse/Distribution Facility

- $\pm$  90,000 125,000 SF office/warehouse space available in  $\pm$ 175,000 SF building, situated on 12.3 acres.
- Warehouse Ceiling Height: approx. 17' to 27' peak
- Column Spacing: 25' x 40'
- Loading:
  - Seven (7) dock-height doors with load levelers:
    - Five doors 8'x 8'
    - One door 10'x 8'
    - One door 8'x 14'
  - Two (2) drive-in loading doors:
    - One door 8'x 14'
    - One door 12'x14'
- Wet Sprinkler System
- Natural Gas Heat
- Parking: 150 free Surface Spaces are available
- **Parking Ratio:** 0.86/1,000 SF
- **Heavy Power:** 2,400a/120-480v 3-phase

### Location:

- Distance to Airport
- Distance to Port
- Distance to Rail Terminal

- 25.7 Miles
- 18.6 Miles
- 14.8 Miles

Loading Area

Interior Warehouse

Warehouse Section 2

Warehouse Section 3