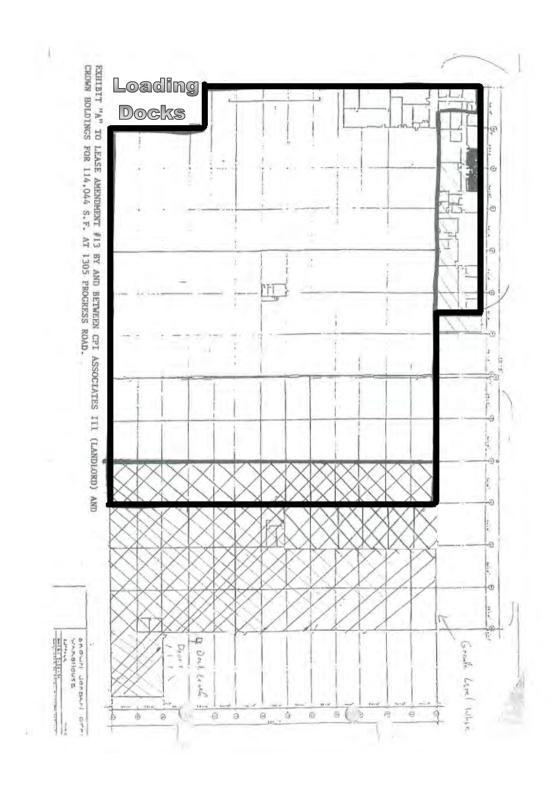

#### Office/Warehouse/Distribution Facility

- $\pm$  90,000 125,000 SF office/warehouse space available in  $\pm$ 175,000 SF building, situated on 12.3 acres.
- Warehouse Ceiling Height: approx. 17' to 27' peak
- Column Spacing: 25' x 40'
- Loading:
  - Seven (7) dock-height doors with load levelers:
    - Five doors 8'x 8'
    - One door 10'x 8'
    - One door 8'x 14'
  - Two (2) drive-in loading doors:
    - One door 8'x 14'
    - One door 12'x14'
- Wet Sprinkler System
- Natural Gas Heat
- Parking: 150 free Surface Spaces are available
- **Parking Ratio:** 0.86/1,000 SF
- **Heavy Power:** 2,400a/120-480v 3-phase

#### Survey

Floorplan