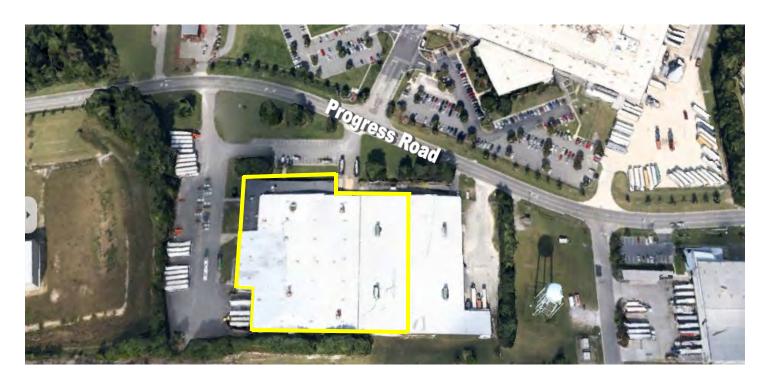

Wet Sprinkler System
- Natural Gas Heat
- Parking: 150 free Surface Spaces are available
- **Parking Ratio:** 0.86/1,000 SF
- **Heavy Power:** 2,400a/120-480v 3-phase



Do not visit the site without prior arrangements as there is an existing business operating.



John Lee, SIOR, President 5520 Greenwich Rd, Suite 207 Virginia Beach, VA 23462 Phone: 757-490-3311 johnlee@johnleeassociates.com www.johnleeassociates.com The information presented in this document was provided by sources believed reliable. Although we believe this information to be accurate, we make no guarantee, representations or warranties, expressed or implied, as to the accuracy of the information. References to sizes and dimensions are approximate. Said information is subject to errors, omissions or changes.

Location



### Location:

- Distance to Airport
- Distance to Port
- Distance to Rail Terminal

- 25.7 Miles
- 18.6 Miles
- 14.8 Miles



Loading Area





Interior Warehouse



Warehouse Section 2



Warehouse Section 3



#### Survey



Floorplan