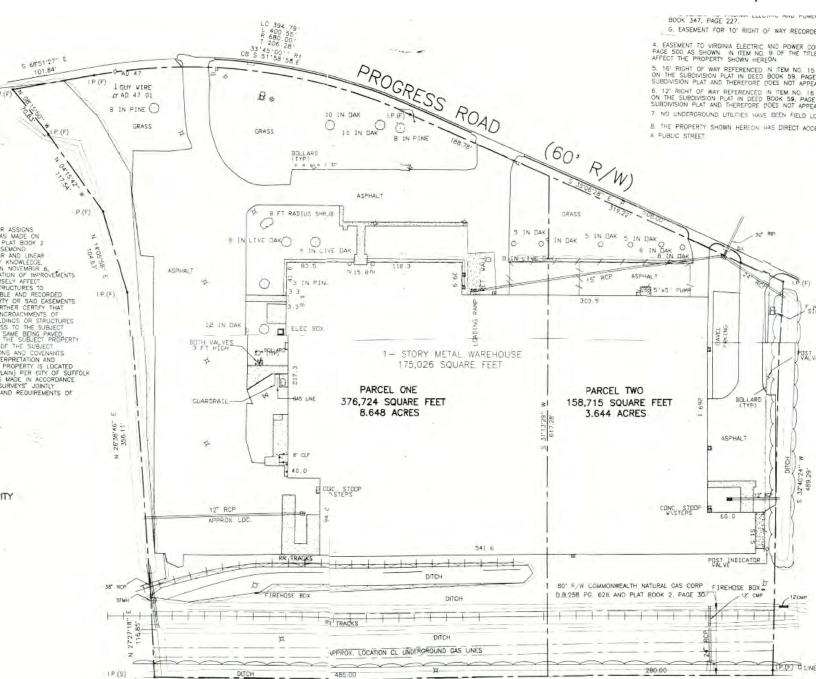

#### Office/Warehouse/Distribution Facility

- $\pm$  90,000 125,000 SF office/warehouse space available in  $\pm$ 175,000 SF building, situated on 12.3 acres.
- Warehouse Ceiling Height: approx. 17' to 27' peak
- Column Spacing: 25' x 40'
- Loading:
  - Seven (7) dock-height doors with load levelers:
    - Five doors 8'x 8'
    - One door 10'x 8'
    - One door 8'x 14'
  - Two (2) drive-in loading doors:
    - One door 8'x 14'
    - One door 12'x14'
- Wet Sprinkler System
- Natural Gas Heat
- Parking: 150 free Surface Spaces are available
- **Parking Ratio:** 0.86/1,000 SF
- **Heavy Power:** 2,400a/120-480v 3-phase

#### Survey

Floorplan