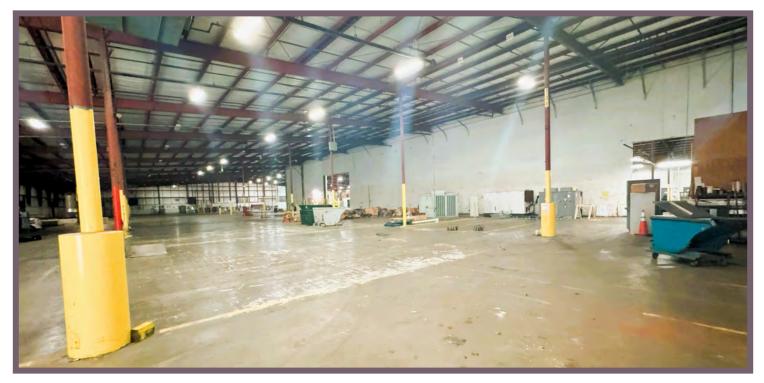

#### Office/Warehouse/Distribution Facility

- $\pm$  90,000 125,000 SF office/warehouse space available in  $\pm$ 175,000 SF building, situated on 12.3 acres.
- Warehouse Ceiling Height: approx. 17' to 27' peak
- Column Spacing: 25' x 40'
- Loading:
  - Seven (7) dock-height doors with load levelers:
    - Five doors 8'x 8'
    - One door 10'x 8'
    - One door 8'x 14'
  - Two (2) drive-in loading doors:
    - One door 8'x 14'
    - One door 12'x14'
- Wet Sprinkler System
- Natural Gas Heat
- Parking: 150 free Surface Spaces are available
- **Parking Ratio:** 0.86/1,000 SF
- **Heavy Power:** 2,400a/120-480v 3-phase

### Location:

- Distance to Airport
- Distance to Port
- Distance to Rail Terminal

- 25.7 Miles
- 18.6 Miles
- 14.8 Miles

Loading Area

Interior Warehouse

Warehouse Section 2

Warehouse Section 3