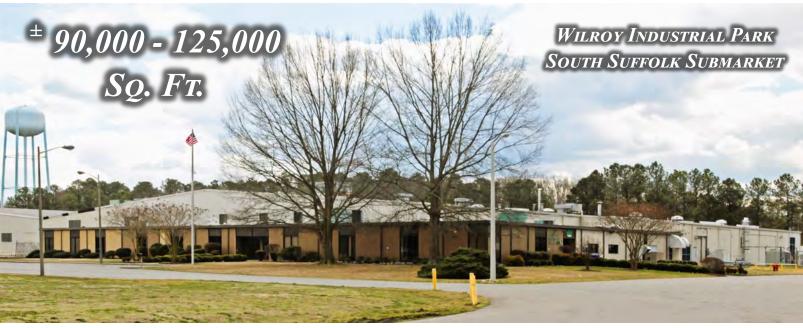

# Available For Lease

## OFFICE/WAREHOUSE/DISTRIBUTION

1305 Progress Road, Suffolk, VA 23434

LEASE RATE: \$7.50/SF, NNN | AVAILABLE: April 1, 2025 or Sooner

#### Office/Warehouse/Distribution Facility

- $\pm$  90,000 125,000 SF office/warehouse space available in  $\pm$ 175,000 SF building, situated on 12.3 acres.
- Warehouse Ceiling Height: approx. 17' to 27' peak
- Column Spacing: 25' x 40'
- Loading:
  - Seven (7) dock-height doors with load levelers:
    - Five doors 8'x 8'
    - One door 10'x 8'
    - One door 8'x 14'
  - Two (2) drive-in loading doors:
    - One door 8'x 14'
    - One door 12'x14'
- Wet Sprinkler System
- Natural Gas Heat
- Parking: 150 free Surface Spaces are available
- **Parking Ratio:** 0.86/1,000 SF
- **Heavy Power:** 2,400a/120-480v 3-phase