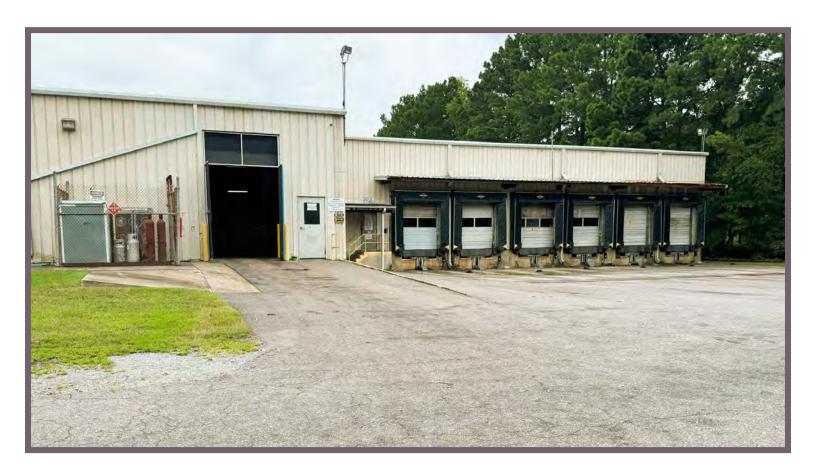

#### Office/Warehouse/Distribution Facility

- $\pm$  90,000 125,000 SF office/warehouse space available in  $\pm$ 175,000 SF building, situated on 12.3 acres.
- Warehouse Ceiling Height: approx. 17' to 27' peak
- Column Spacing: 25' x 40'
- Loading:
  - Seven (7) dock-height doors with load levelers:
    - Five doors 8'x 8'
    - One door 10'x 8'
    - One door 8'x 14'
  - Two (2) drive-in loading doors:
    - One door 8'x 14'
    - One door 12'x14'
- Wet Sprinkler System
- Natural Gas Heat
- Parking: 150 free Surface Spaces are available
- **Parking Ratio:** 0.86/1,000 SF
- **Heavy Power:** 2,400a/120-480v 3-phase

### Location:

- Distance to Airport
- Distance to Port
- Distance to Rail Terminal

- 25.7 Miles
- 18.6 Miles
- 14.8 Miles

Loading Area

Interior Warehouse

Warehouse Section 2

Warehouse Section 3