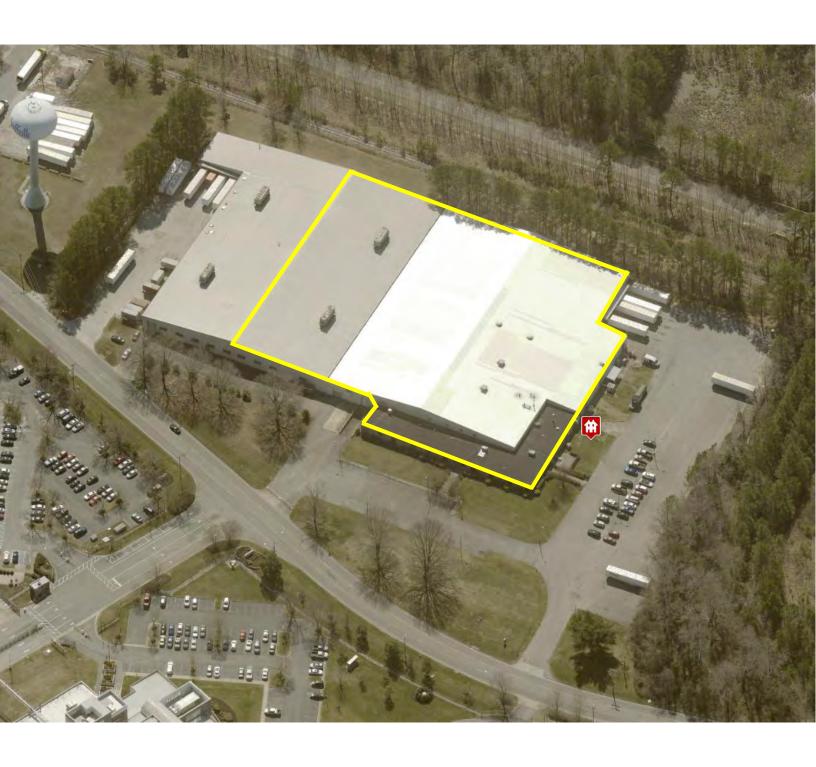

ements as there is an existing business operating.



John Lee, SIOR, President 5520 Greenwich Rd, Suite 207 Virginia Beach, VA 23462 Phone: 757-490-3311 johnlee@johnleeassociates.com www.johnleeassociates.com The information presented in this document was provided by sources believed reliable. Although we believe this information to be accurate, we make no guarantee, representations or warranties, expressed or implied, as to the accuracy of the information. References to sizes and dimensions are approximate. Said information is subject to errors, omissions or changes.

Location



### Location:

- Distance to Airport
- Distance to Port
- Distance to Rail Terminal

- 25.7 Miles
- 18.6 Miles
- 14.8 Miles



Loading Area





Interior Warehouse



Warehouse Section 2



Warehouse Section 3



#### Survey



Floorplan