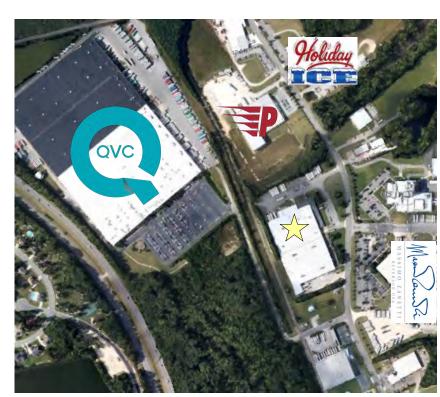

Location

### Location:

- Distance to Airport
- Distance to Port
- Distance to Rail Terminal

- 25.7 Miles
- 18.6 Miles
- 14.8 Miles

Loading Area

Interior Warehouse

Warehouse Section 2

Warehouse Section 3