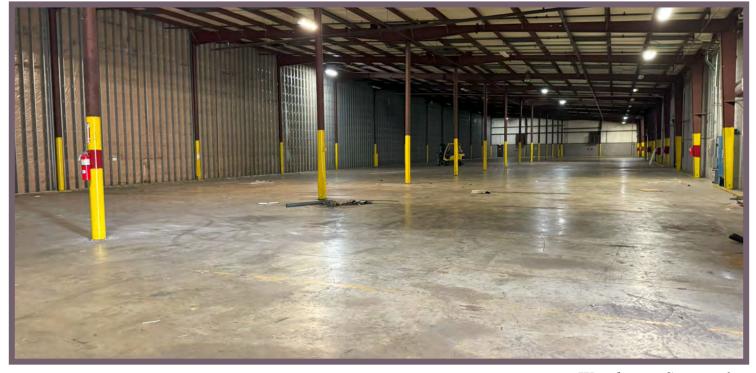

#### Office/Warehouse/Distribution Facility

- $\pm$  90,000 125,000 SF office/warehouse space available in  $\pm$ 175,000 SF building, situated on 12.3 acres.
- Warehouse Ceiling Height: approx. 17' to 27' peak
- Column Spacing: 25' x 40'
- Loading:
  - Seven (7) dock-height doors with load levelers:
    - Five doors 8'x 8'
    - One door 10'x 8'
    - One door 8'x 14'
  - Two (2) drive-in loading doors:
    - One door 8'x 14'
    - One door 12'x14'
- Wet Sprinkler System
- Natural Gas Heat
- Parking: 150 free Surface Spaces are available
- **Parking Ratio:** 0.86/1,000 SF
- **Heavy Power:** 2,400a/120-480v 3-phase

### Location:

- Distance to Airport
- Distance to Port
- Distance to Rail Terminal

- 25.7 Miles
- 18.6 Miles
- 14.8 Miles

Loading Area

Interior Warehouse

Warehouse Section 2

Warehouse Section 3