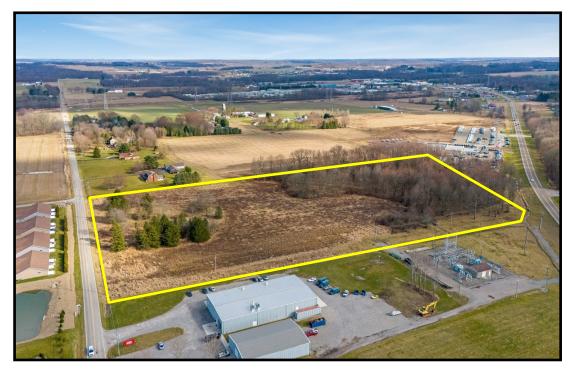

#### HIGHLIGHTS

- Redevelopment Opportunity in Columbiana, OH
- 15 +/- acres with 557' frontage on County Line Rd
- Next to Chrysler Jeep Dodge Dealership (SR 14)
- "Nicest Place in America" Near Firestone Park, Das Dutch Haus, & Firestone Farms / Links at Firestone
- Development Tax abatement available