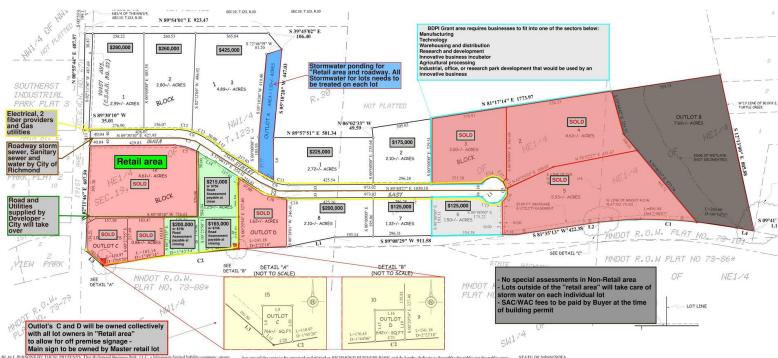

JAKE CLEVELAND

320.291.8625

jcleveland@inventureproperties.com

191ST AVE & MAIN STREET E, RICHMOND , MN 56368

| # OF LOTS 18 | TOTAL LOT | SIZE 0.74 - 4.89 ACRES | TOTAL LOT PRICE \$125,000 - \$4 | 425,000   BEST USE - |
|--------------|-----------|------------------------|---------------------------------|----------------------|
| STATUS       | LOT#      | SUB-TYPE               | SIZE                            | PRICE                |
| Available    | 810       | Other                  | 2.99 Acres                      | \$280,000            |
| Available    | 814       | Other                  | 2.88 Acres                      | \$260,000            |
| Available    | 818       | Other                  | 4.89 Acres                      | \$425,000            |
| Available    | 822       | Other                  | 2.72 Acres                      | \$225,000            |
| Available    | 826       | Other                  | 2.1 Acres                       | \$175,000            |
| Sold         | 830       | Other                  | 3 Acres                         | N/A                  |
| Sold         | 837       | Other                  | 10.55 Acres                     | N/A                  |
| Available    | 833       | Other                  | 1.5 Acres                       | \$125,000            |
| Available    | 829       | Other                  | 1.32 Acres                      | \$125,000            |
| Available    | 825       | Other                  | 2.1 Acres                       | \$200,000            |
| Sold         | 819       | Other                  | 1.62 Acres                      | N/A                  |
| Available    | 815       | Retail                 | 1.25 Acres                      | \$215,000            |
| Sold         | 801       | Retail                 | 4.61 Acres                      | N/A                  |
| Sold         | 803       | Retail                 | 1 Acres                         | N/A                  |
| Sold         | 805       | Retail                 | 0.86 Acres                      | N/A                  |
| Available    | 807       | Retail                 | 0.74 Acres                      | \$200,000            |
| Available    | 809       | Retail                 | 0.76 Acres                      | \$165,000            |