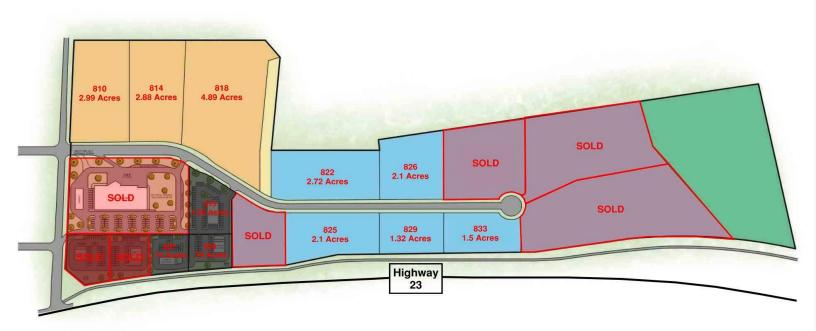

JAKE CLEVELAND

320.291.8625

jcleveland@inventureproperties.com

191ST AVE & MAIN STREET E, RICHMOND , MN 56368

| # OF LOTS 18 | TOTAL LOT | SIZE 0.74 - 4.89 ACRES | TOTAL LOT PRICE \$125,000 - \$4 | 425,000   BEST USE - |
|--------------|-----------|------------------------|---------------------------------|----------------------|
| STATUS       | LOT#      | SUB-TYPE               | SIZE                            | PRICE                |
| Available    | 810       | Other                  | 2.99 Acres                      | \$280,000            |
| Available    | 814       | Other                  | 2.88 Acres                      | \$260,000            |
| Available    | 818       | Other                  | 4.89 Acres                      | \$425,000            |
| Available    | 822       | Other                  | 2.72 Acres                      | \$225,000            |
| Available    | 826       | Other                  | 2.1 Acres                       | \$175,000            |
| Sold         | 830       | Other                  | 3 Acres                         | N/A                  |
| Sold         | 837       | Other                  | 10.55 Acres                     | N/A                  |
| Available    | 833       | Other                  | 1.5 Acres                       | \$125,000            |
| Available    | 829       | Other                  | 1.32 Acres                      | \$125,000            |
| Available    | 825       | Other                  | 2.1 Acres                       | \$200,000            |
| Sold         | 819       | Other                  | 1.62 Acres                      | N/A                  |
| Available    | 815       | Retail                 | 1.25 Acres                      | \$215,000            |
| Sold         | 801       | Retail                 | 4.61 Acres                      | N/A                  |
| Sold         | 803       | Retail                 | 1 Acres                         | N/A                  |
| Sold         | 805       | Retail                 | 0.86 Acres                      | N/A                  |
| Available    | 807       | Retail                 | 0.74 Acres                      | \$200,000            |
| Available    | 809       | Retail                 | 0.76 Acres                      | \$165,000            |