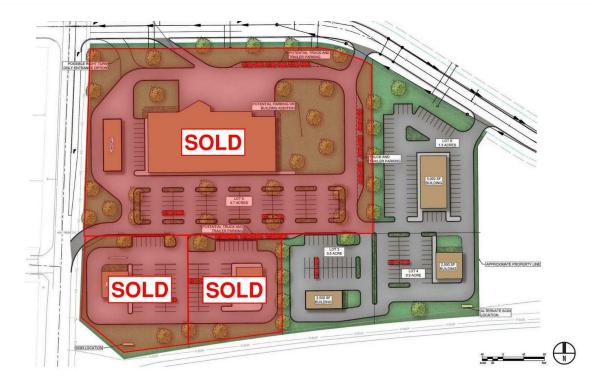

JAKE CLEVELAND

320.291.8625

jcleveland@inventureproperties.com

191ST AVE & MAIN STREET E, RICHMOND , MN 56368

| # OF LOTS 18 | TOTAL LOT | SIZE 0.74 - 4.89 ACRES | TOTAL LOT PRICE \$125,000 - \$4 | 425,000   BEST USE - |
|--------------|-----------|------------------------|---------------------------------|----------------------|
| STATUS       | LOT#      | SUB-TYPE               | SIZE                            | PRICE                |
| Available    | 810       | Other                  | 2.99 Acres                      | \$280,000            |
| Available    | 814       | Other                  | 2.88 Acres                      | \$260,000            |
| Available    | 818       | Other                  | 4.89 Acres                      | \$425,000            |
| Available    | 822       | Other                  | 2.72 Acres                      | \$225,000            |
| Available    | 826       | Other                  | 2.1 Acres                       | \$175,000            |
| Sold         | 830       | Other                  | 3 Acres                         | N/A                  |
| Sold         | 837       | Other                  | 10.55 Acres                     | N/A                  |
| Available    | 833       | Other                  | 1.5 Acres                       | \$125,000            |
| Available    | 829       | Other                  | 1.32 Acres                      | \$125,000            |
| Available    | 825       | Other                  | 2.1 Acres                       | \$200,000            |
| Sold         | 819       | Other                  | 1.62 Acres                      | N/A                  |
| Available    | 815       | Retail                 | 1.25 Acres                      | \$215,000            |
| Sold         | 801       | Retail                 | 4.61 Acres                      | N/A                  |
| Sold         | 803       | Retail                 | 1 Acres                         | N/A                  |
| Sold         | 805       | Retail                 | 0.86 Acres                      | N/A                  |
| Available    | 807       | Retail                 | 0.74 Acres                      | \$200,000            |
| Available    | 809       | Retail                 | 0.76 Acres                      | \$165,000            |