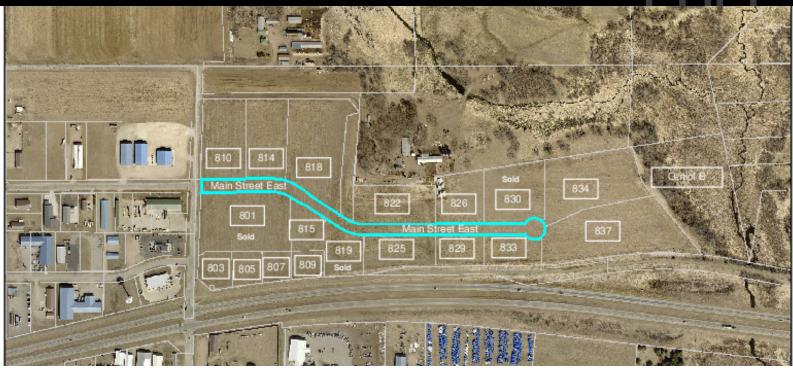

JAKE CLEVELAND

320.291.8625

jcleveland@inventureproperties.com

191ST AVE & MAIN STREET E, RICHMOND , MN 56368

| # OF LOTS 18 | TOTAL LOT | SIZE 0.74 - 4.89 ACRES | TOTAL LOT PRICE \$125,000 - \$4 | 425,000   BEST USE - |
|--------------|-----------|------------------------|---------------------------------|----------------------|
| STATUS       | LOT#      | SUB-TYPE               | SIZE                            | PRICE                |
| Available    | 810       | Other                  | 2.99 Acres                      | \$280,000            |
| Available    | 814       | Other                  | 2.88 Acres                      | \$260,000            |
| Available    | 818       | Other                  | 4.89 Acres                      | \$425,000            |
| Available    | 822       | Other                  | 2.72 Acres                      | \$225,000            |
| Available    | 826       | Other                  | 2.1 Acres                       | \$175,000            |
| Sold         | 830       | Other                  | 3 Acres                         | N/A                  |
| Sold         | 837       | Other                  | 10.55 Acres                     | N/A                  |
| Available    | 833       | Other                  | 1.5 Acres                       | \$125,000            |
| Available    | 829       | Other                  | 1.32 Acres                      | \$125,000            |
| Available    | 825       | Other                  | 2.1 Acres                       | \$200,000            |
| Sold         | 819       | Other                  | 1.62 Acres                      | N/A                  |
| Available    | 815       | Retail                 | 1.25 Acres                      | \$215,000            |
| Sold         | 801       | Retail                 | 4.61 Acres                      | N/A                  |
| Sold         | 803       | Retail                 | 1 Acres                         | N/A                  |
| Sold         | 805       | Retail                 | 0.86 Acres                      | N/A                  |
| Available    | 807       | Retail                 | 0.74 Acres                      | \$200,000            |
| Available    | 809       | Retail                 | 0.76 Acres                      | \$165,000            |