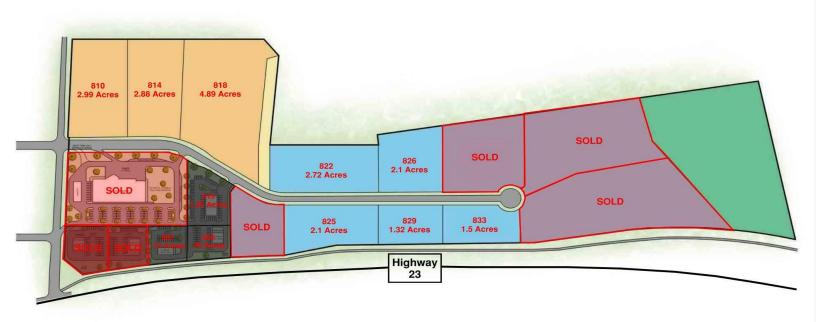

JAKE CLEVELAND

320.291.8625

jcleveland@inventureproperties.com

191ST AVE & MAIN STREET E, RICHMOND , MN 56368

| # OF LOTS 18 | TOTAL LOT | SIZE 0.74 - 4.89 ACRES | TOTAL LOT PRICE \$125,000 - \$4 | 425,000   BEST USE - |
|--------------|-----------|------------------------|---------------------------------|----------------------|
| STATUS       | LOT#      | SUB-TYPE               | SIZE                            | PRICE                |
| Available    | 810       | Other                  | 2.99 Acres                      | \$280,000            |
| Available    | 814       | Other                  | 2.88 Acres                      | \$260,000            |
| Available    | 818       | Other                  | 4.89 Acres                      | \$425,000            |
| Available    | 822       | Other                  | 2.72 Acres                      | \$225,000            |
| Available    | 826       | Other                  | 2.1 Acres                       | \$175,000            |
| Sold         | 830       | Other                  | 3 Acres                         | N/A                  |
| Sold         | 837       | Other                  | 10.55 Acres                     | N/A                  |
| Available    | 833       | Other                  | 1.5 Acres                       | \$125,000            |
| Available    | 829       | Other                  | 1.32 Acres                      | \$125,000            |
| Available    | 825       | Other                  | 2.1 Acres                       | \$200,000            |
| Sold         | 819       | Other                  | 1.62 Acres                      | N/A                  |
| Available    | 815       | Retail                 | 1.25 Acres                      | \$215,000            |
| Sold         | 801       | Retail                 | 4.61 Acres                      | N/A                  |
| Sold         | 803       | Retail                 | 1 Acres                         | N/A                  |
| Sold         | 805       | Retail                 | 0.86 Acres                      | N/A                  |
| Available    | 807       | Retail                 | 0.74 Acres                      | \$200,000            |
| Available    | 809       | Retail                 | 0.76 Acres                      | \$165,000            |