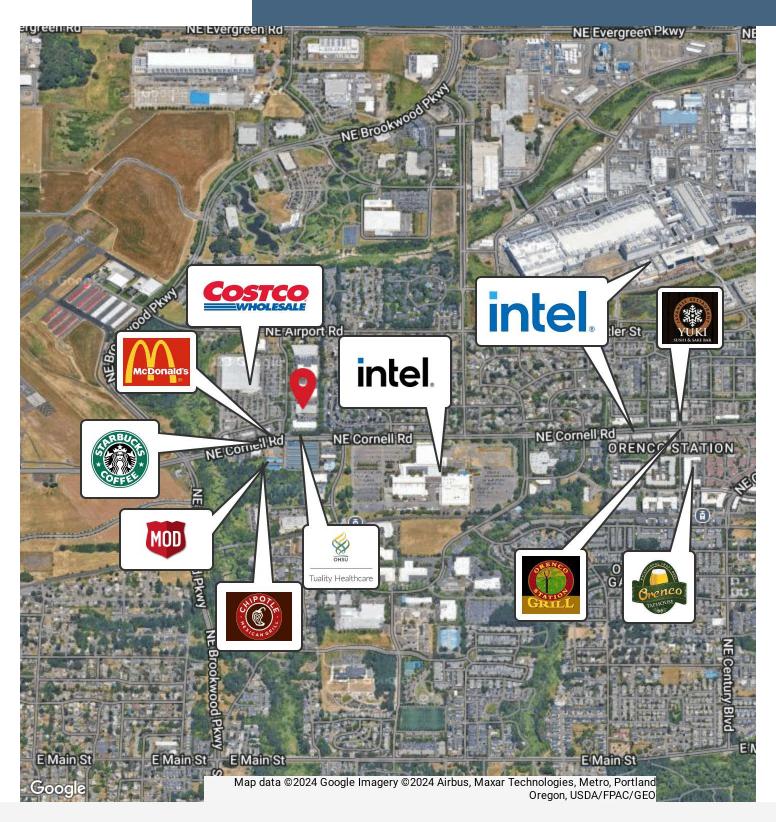

# 1400 NE 48TH RETAILER MAP

FOR LEASE | APPROXIMATELY ± 3,250 - 7,475 SF OFFICE SPACE 1400 NE 48TH AVE STE 107 & 200, HILLSBORO, OR 97124

## LOCATION DESCRIPTION

Office space opportunity in the heart of Hillsboro with close proximity to Hwy 26, making for an easy commute. Costco is directly across the street and Intel is just 1.6 miles away. Both Orenco Station and Tanasbourne Mall are minutes down the road.