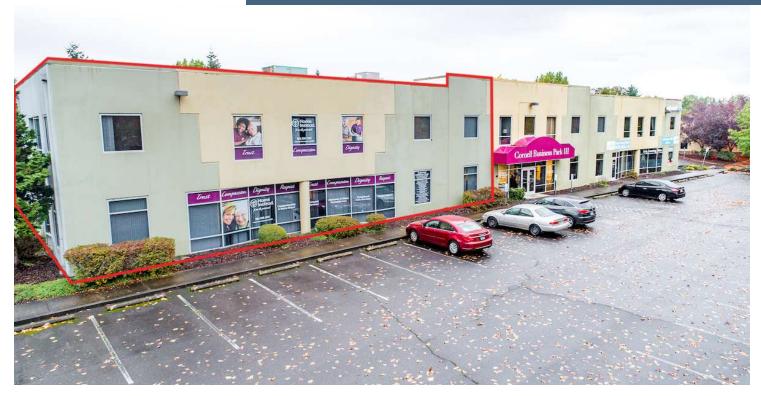

# **PROPERTY SUMMARY**

FOR LEASE | APPROXIMATELY ± 3,250 - 7,475 SF OFFICE SPACE 1400 NE 48TH AVE STE 107 & 200, HILLSBORO, OR 97124

## PROPERTY DESCRIPTION

Dividable first and second floor office space available for lease for the first time in almost 10 years.

#### PROPERTY HIGHLIGHTS

- Two contiguous suites on 1st and 2nd level
- 21 private offices
- Conference room in each suite
- Plentiful natural light

| OFFERING SUMMARY  |           |            |            |
|-------------------|-----------|------------|------------|
| Lease Rate:       |           | \$18.00    | SF/yr (MG) |
| Rentable SF:      |           | +/- 3,250  | - 7,475 SF |
| Lot Size:         |           |            | 121,095 SF |
| Building Size:    |           |            | 49,058 SF  |
| DEMOGRAPHICS      | 0.3 MILES | 0.5 MILES  | 1 MILE     |
| Total Households  | 517       | 921        | 4,551      |
| Total Population  | 1,228     | 2,191      | 10,199     |
|                   | 4117.077  | ¢110 / / 0 | ¢15 / 760  |
| Average HH Income | \$117,877 | \$118,448  | \$154,369  |