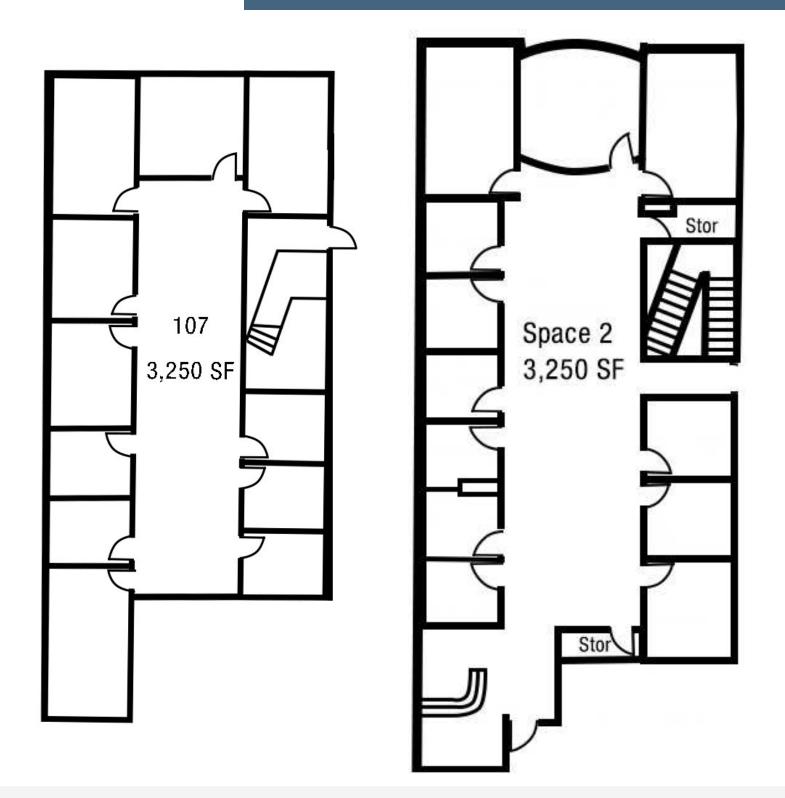

## PROPERTY DESCRIPTION

Dividable first and second floor office space available for lease for the first time in almost 10 years.

#### PROPERTY HIGHLIGHTS

- Two contiguous suites on 1st and 2nd level
- 21 private offices
- Conference room in each suite
- Plentiful natural light

| OFFERING SUMMARY  |           |            |            |
|-------------------|-----------|------------|------------|
| Lease Rate:       |           | \$18.00    | SF/yr (MG) |
| Rentable SF:      |           | +/- 3,250  | - 7,475 SF |
| Lot Size:         |           |            | 121,095 SF |
| Building Size:    |           |            | 49,058 SF  |
| DEMOGRAPHICS      | 0.3 MILES | 0.5 MILES  | 1 MILE     |
| Total Households  | 517       | 921        | 4,551      |
| Total Population  | 1,228     | 2,191      | 10,199     |
|                   | 4117.077  | ¢110 / / 0 | ¢15 / 760  |
| Average HH Income | \$117,877 | \$118,448  | \$154,369  |