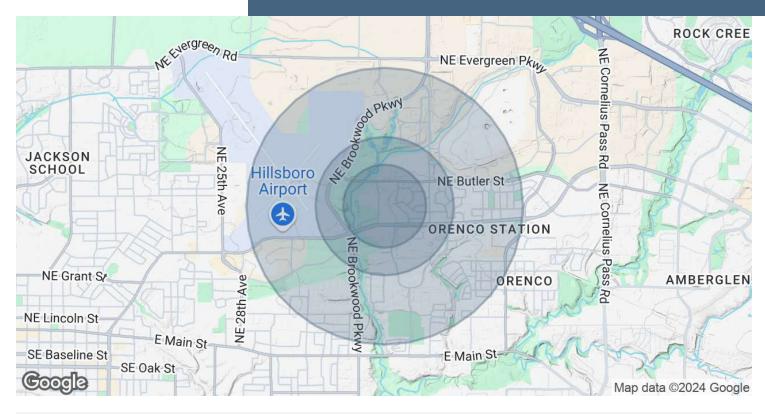

# **DEMOGRAPHICS MAP & REPORT**

FOR LEASE | APPROXIMATELY ± 3,250 - 7,475 SF OFFICE SPACE 1400 NE 48TH AVE STE 107 & 200, HILLSBORO, OR 97124

| POPULATION           | 0.3 MILES | 0.5 MILES | 1 MILE |
|----------------------|-----------|-----------|--------|
| Total Population     | 1,228     | 2,191     | 10,199 |
| Average Age          | 39        | 39        | 39     |
| Average Age (Male)   | 38        | 38        | 38     |
| Average Age (Female) | 41        | 41        | 40     |