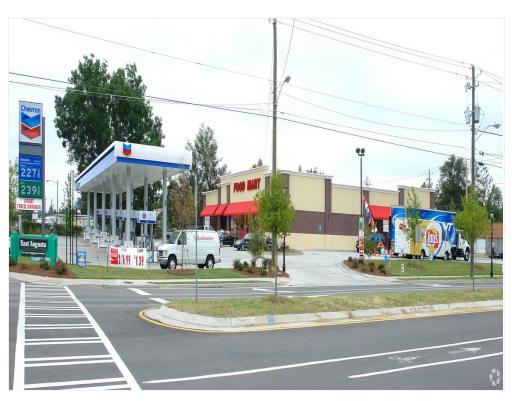

est

#### 202 E Boundary St, Augusta, GA 30901

#### Listing spaces

1st Floor Ste C Space Available: 1,000 SF

Rental Rate: Upon Request

Date Available: Now

Service Type: Negotiable
Built Out As: Standard Retail

Space Type: Relet
Space Use: Retail
Lease Term: Negotiable

1st Floor Ste D Space Available: 1,000 SF

Rental Rate: \$13.50 /SF/Yr

Date Available: Now

Service Type: Triple Net (NNN)
Built Out As: Standard Retail

Space Type: Relet
Space Use: Retail
Lease Term: Negotiable

Rent is \$1,125/month and CAM is \$351.02/month.

202 E Boundary St, Augusta, GA 30901

### **Major Tenant Information**

Tenant SF Occupied Lease Expired

Chevron 500

Pcs Parnters -

### 202 E Boundary St, Augusta, GA 30901

#### Location



### 202 E Boundary St, Augusta, GA 30901

### Property Photos





Primary Photo Building Photo

### 202 E Boundary St, Augusta, GA 30901

### Property Photos





Aerial 1 Aerial 2

### 202 E Boundary St, Augusta, GA 30901

### Property Photos





Image Site Plan

### 202 E Boundary St, Augusta, GA 30901

### Property Photos



Demographic Map

202 E Boundary St, Augusta, GA 30901



**Majors Management** 305 Equipment Ct, Suite A Lawrenceville, GA 30046