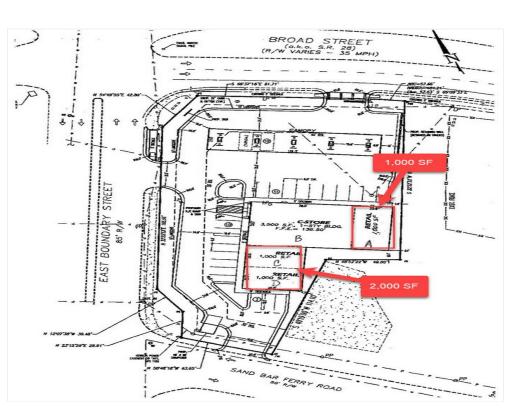

#### Listing spaces

1st Floor Ste C Space Available: 1,000 SF

Rental Rate: Upon Request

Date Available: Now

Service Type: Negotiable
Built Out As: Standard Retail

Space Type: Relet
Space Use: Retail
Lease Term: Negotiable

1st Floor Ste D Space Available: 1,000 SF

Rental Rate: \$13.50 /SF/Yr

Date Available: Now

Service Type: Triple Net (NNN)
Built Out As: Standard Retail

Space Type: Relet
Space Use: Retail
Lease Term: Negotiable

### Property Photos

Image Site Plan