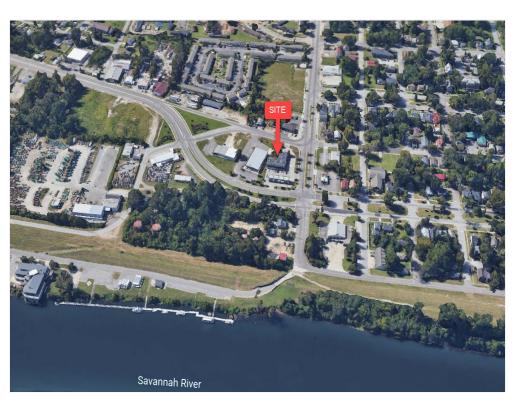

ble: 1,000 SF

Rental Rate: Upon Request

Date Available: Now

Service Type: Negotiable
Built Out As: Standard Retail

Space Type: Relet
Space Use: Retail
Lease Term: Negotiable

1st Floor Ste D Space Available: 1,000 SF

Rental Rate: \$13.50 /SF/Yr

Date Available: Now

Service Type: Triple Net (NNN)
Built Out As: Standard Retail

Space Type: Relet
Space Use: Retail
Lease Term: Negotiable

Rent is \$1,125/month and CAM is \$351.02/month.

202 E Boundary St, Augusta, GA 30901

### **Major Tenant Information**

Tenant SF Occupied Lease Expired

Chevron 500

Pcs Parnters -

### 202 E Boundary St, Augusta, GA 30901

#### Location



### 202 E Boundary St, Augusta, GA 30901

### Property Photos





Primary Photo Building Photo

### 202 E Boundary St, Augusta, GA 30901

### Property Photos





Aerial 1 Aerial 2

### 202 E Boundary St, Augusta, GA 30901

### Property Photos





Image Site Plan

### 202 E Boundary St, Augusta, GA 30901

### Property Photos



Demographic Map

202 E Boundary St, Augusta, GA 30901



**Majors Management** 305 Equipment Ct, Suite A Lawrenceville, GA 30046