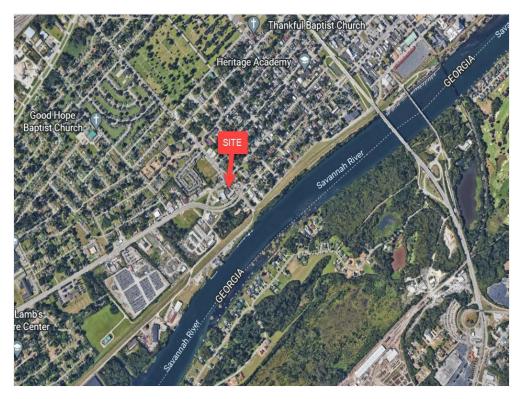

lable: 1,000 SF

Rental Rate: Upon Request

Date Available: Now

Service Type: Negotiable
Built Out As: Standard Retail

Space Type: Relet
Space Use: Retail
Lease Term: Negotiable

1st Floor Ste D Space Available: 1,000 SF

Rental Rate: \$13.50 /SF/Yr

Date Available: Now

Service Type: Triple Net (NNN)
Built Out As: Standard Retail

Space Type: Relet
Space Use: Retail
Lease Term: Negotiable

Rent is \$1,125/month and CAM is \$351.02/month.

202 E Boundary St, Augusta, GA 30901

### **Major Tenant Information**

Tenant SF Occupied Lease Expired

Chevron 500

Pcs Parnters -

### 202 E Boundary St, Augusta, GA 30901

#### Location



### 202 E Boundary St, Augusta, GA 30901

### Property Photos





Primary Photo Building Photo

### 202 E Boundary St, Augusta, GA 30901

### Property Photos





Aerial 1 Aerial 2

### 202 E Boundary St, Augusta, GA 30901

### Property Photos





Image Site Plan

### 202 E Boundary St, Augusta, GA 30901

### Property Photos



Demographic Map

202 E Boundary St, Augusta, GA 30901



**Majors Management** 305 Equipment Ct, Suite A Lawrenceville, GA 30046