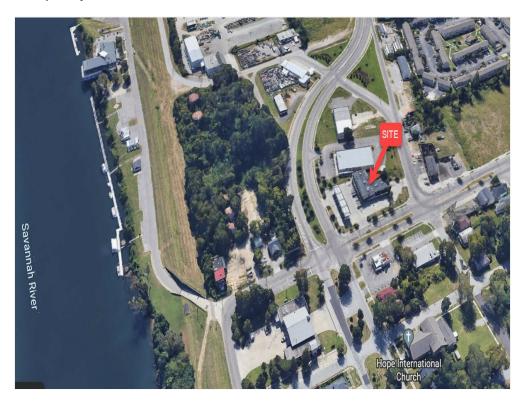

ble
Built Out As: Standard Retail

Space Type: Relet
Space Use: Retail
Lease Term: Negotiable

1st Floor Ste D Space Available: 1,000 SF

Rental Rate: \$13.50 /SF/Yr

Date Available: Now

Service Type: Triple Net (NNN)
Built Out As: Standard Retail

Space Type: Relet
Space Use: Retail
Lease Term: Negotiable

Rent is \$1,125/month and CAM is \$351.02/month.

202 E Boundary St, Augusta, GA 30901

### **Major Tenant Information**

Tenant SF Occupied Lease Expired

Chevron 500

Pcs Parnters -

### 202 E Boundary St, Augusta, GA 30901

#### Location



### 202 E Boundary St, Augusta, GA 30901

### Property Photos





Primary Photo Building Photo

### 202 E Boundary St, Augusta, GA 30901

### Property Photos





Aerial 1 Aerial 2

### 202 E Boundary St, Augusta, GA 30901

### Property Photos





Image Site Plan

### 202 E Boundary St, Augusta, GA 30901

### Property Photos



Demographic Map

202 E Boundary St, Augusta, GA 30901



**Majors Management** 305 Equipment Ct, Suite A Lawrenceville, GA 30046