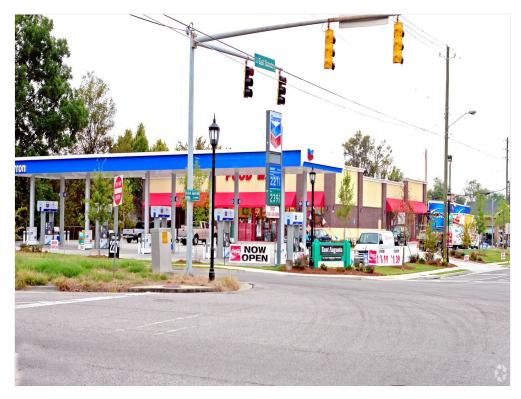

quest

#### 202 E Boundary St, Augusta, GA 30901

#### Listing spaces

1st Floor Ste C Space Available: 1,000 SF

Rental Rate: Upon Request

Date Available: Now

Service Type: Negotiable
Built Out As: Standard Retail

Space Type: Relet
Space Use: Retail
Lease Term: Negotiable

1st Floor Ste D Space Available: 1,000 SF

Rental Rate: \$13.50 /SF/Yr

Date Available: Now

Service Type: Triple Net (NNN)
Built Out As: Standard Retail

Space Type: Relet
Space Use: Retail
Lease Term: Negotiable

Rent is \$1,125/month and CAM is \$351.02/month.

202 E Boundary St, Augusta, GA 30901

### **Major Tenant Information**

Tenant SF Occupied Lease Expired

Chevron 500

Pcs Parnters -

### 202 E Boundary St, Augusta, GA 30901

#### Location



### 202 E Boundary St, Augusta, GA 30901

### Property Photos





Primary Photo Building Photo

### 202 E Boundary St, Augusta, GA 30901

### Property Photos





Aerial 1 Aerial 2

### 202 E Boundary St, Augusta, GA 30901

### Property Photos





Image Site Plan

### 202 E Boundary St, Augusta, GA 30901

### Property Photos



Demographic Map

202 E Boundary St, Augusta, GA 30901



**Majors Management** 305 Equipment Ct, Suite A Lawrenceville, GA 30046