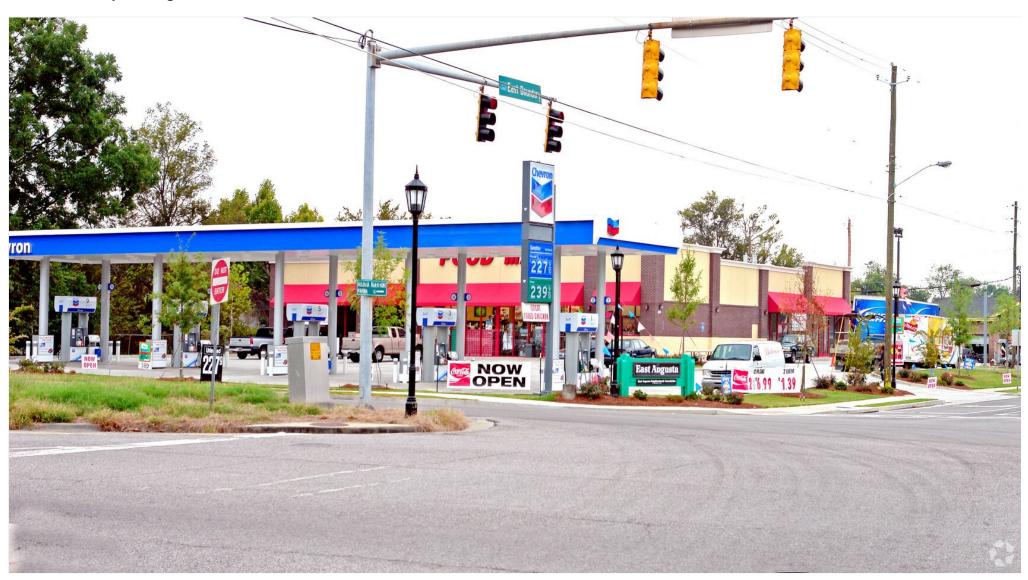

202 E Boundary St, Augusta, GA 30901



#### 202 E Boundary St, Augusta, GA 30901

#### **Property Details**

Located at the corner of Broad St and E Boundary St

Price: \$13.50 /SF/Yr

Great Visibility

View the full listing here: <a href="https://www.loopnet.com/Listing/202-E-Boundary-St-Augusta-GA/13729357/">https://www.loopnet.com/Listing/202-E-Boundary-St-Augusta-GA/13729357/</a>

Rental Rate: \$13.50 /SF/Yr

Property Type: Retail

Property Subtype: Service Station

Gross Leasable Area: 6,000 SF

Year Built: 2009

Walk Score ®: 62 (Somewhat Walkable)

Rental Rate Mo: Upon Request

#### 202 E Boundary St, Augusta, GA 30901

#### Listing spaces

1st Floor Ste C Space Available: 1,000 SF

Rental Rate: Upon Request

Date Available: Now

Service Type: Negotiable
Built Out As: Standard Retail

Space Type: Relet
Space Use: Retai