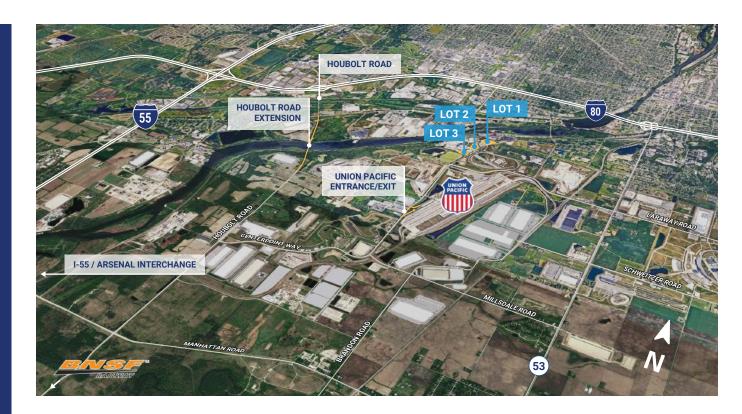

### Campus Advantages at CenterPoint Intermodal Center

- North America's Largest Inland Port with the lowest drayage charges in the entire region
- + Public bus service with access to deep and skilled labor
- + Retail amenities; truck center with scale
- + Low Will County real estate taxes
- Full interchanges at I-55 and Arsenal Road, I-80 and I-55, I-80 and Houbolt, & I-80 and Route 53
- + Pre-designated Foreign Trade Zone
  & Enterprise Zone

- + ±40 miles to Chicago
- Direct access to the Union Pacific Joliet Intermodal Terminal (JIT) and BNSF Logistics Park Chicago (LPC)
- + Heavyweight capacity roads
- + On-site overflow container storage 24/7
- + FTZ savings
- No trailer parking ratio restrictions
- + Flexible zoning for manufacturing, distribution or container operations

### Key Distances

Measurements based on one-way travel and inclusive of new Houbolt Road Extension access

Union Pacific Joliet Intermodal Terminal 1.0 miles

**BNSF Logistics Park Chicago** 7.2 miles

**Downtown Chicago** 40 miles

Interstate 55 6.2 miles

Interstate 80 3.8 miles