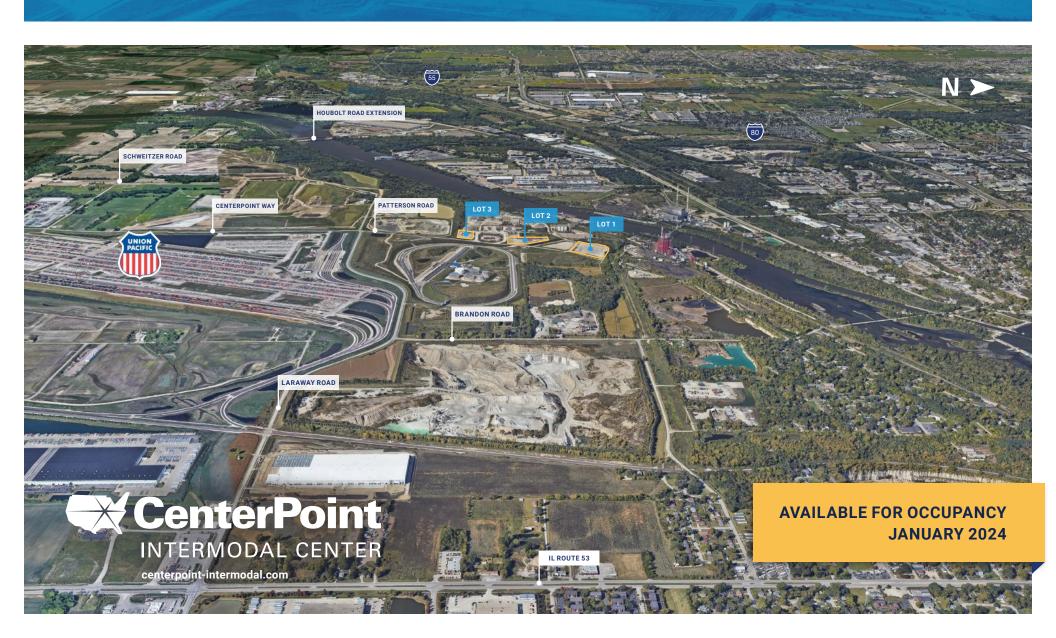

# 17.26 Acres of Container Yard Available For Lease

1945 Patterson Road, Joliet, IL 60436

## Property Highlights

**17.26 AC**Available Total (Divisible)

808 Stalls

**Available Total** 

#### Lot 1

- + Site Area: 6.75 AC
- + Trailer Parking: 396 Stalls
- + Site: Fenced, Graveled and Lit
- + Lease Rate: Subject to Offer

### Lot 2

- + Site Area: 5.49 AC
- + Trailer Parking: 219 Stalls
- + Site: Fenced, Graveled and Lit
- Lease Rate: Subject to Offer

### Lot 3

- + Site Area: 5.019 AC
- + Trailer Parking: 193 Stalls
- Site: Fenced, Graveled and Lit
- + Lease Rate: Subject to Offer