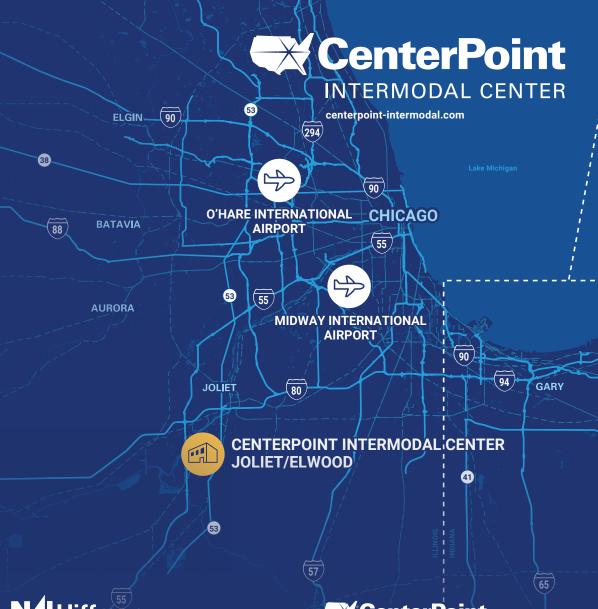

### Campus Advantages at CenterPoint Intermodal Center

- North America's Largest Inland Port with the lowest drayage charges in the entire region
- + Public bus service with access to deep and skilled labor
- + Retail amenities; truck center with scale
- + Low Will County real estate taxes
- Full interchanges at I-55 and Arsenal Road, I-80 and I-55, I-80 and Houbolt, & I-80 and Route 53
- + Pre-designated Foreign Trade Zone
  & Enterprise Zone

- + ±40 miles to Chicago
- Direct access to the Union Pacific Joliet Intermodal Terminal (JIT) and BNSF Logistics Park Chicago (LPC)
- + Heavyweight capacity roads
- + On-site overflow container storage 24/7
- + FTZ savings
- No trailer parking ratio restrictions
- + Flexible zoning for manufacturing, distribution or container operations

### Key Distances

Measurements based on one-way travel and inclusive of new Houbolt Road Extension access

Union Pacific Joliet Intermodal Terminal 1.0 miles

**BNSF Logistics Park Chicago** 7.2 miles

**Downtown Chicago** 40 miles

Interstate 55 6.2 miles

Interstate 80 3.8 miles