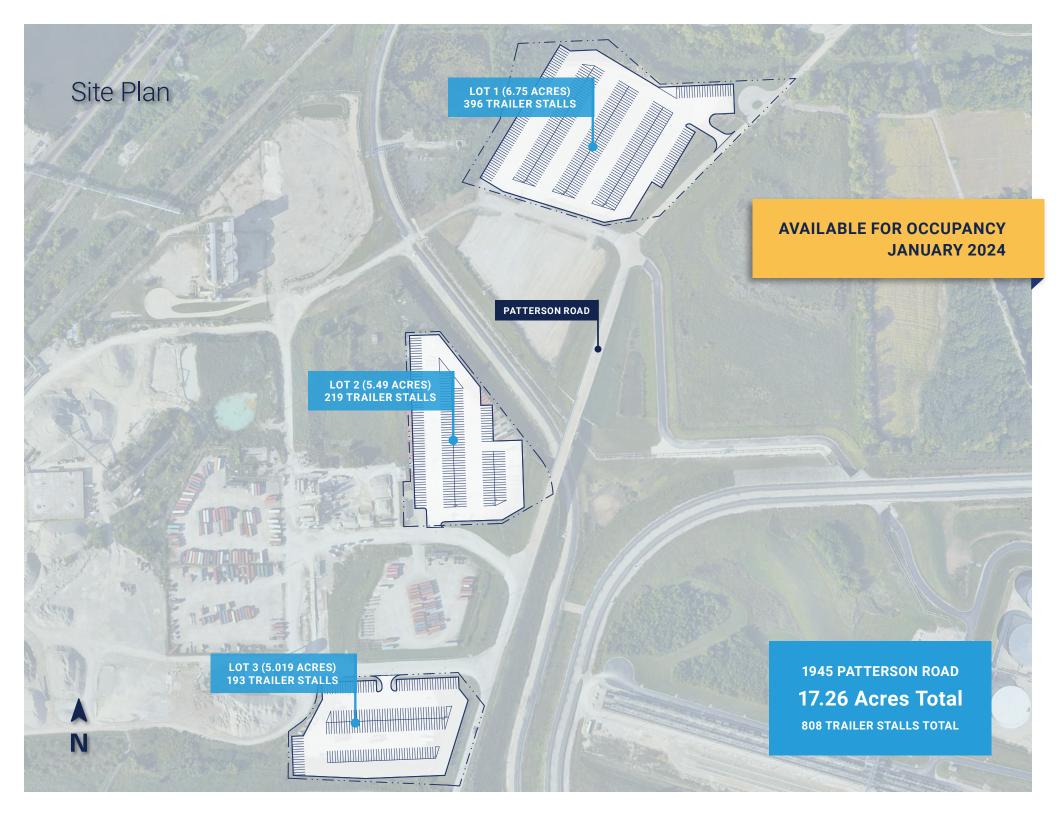

# 17.26 Acres of Container Yard Available For Lease

1945 Patterson Road, Joliet, IL 60436

## Property Highlights

**17.26 AC**Available Total (Divisible)

808 Stalls

**Available Total** 

#### Lot 1

- + Site Area: 6.75 AC
- + Trailer Parking: 396 Stalls
- + Site: Fenced, Graveled and Lit
- + Lease Rate: Subject to Offer

### Lot 2

- + Site Area: 5.49 AC
- + Trailer Parking: 219 Stalls
- + Site: Fenced, Graveled and Lit
- Lease Rate: Subject to Offer

### Lot 3

- + Site Area: 5.019 AC
- + Trailer Parking: 193 Stalls
- Site: Fenced, Graveled and Lit
- + Lease Rate: Subject to Offer