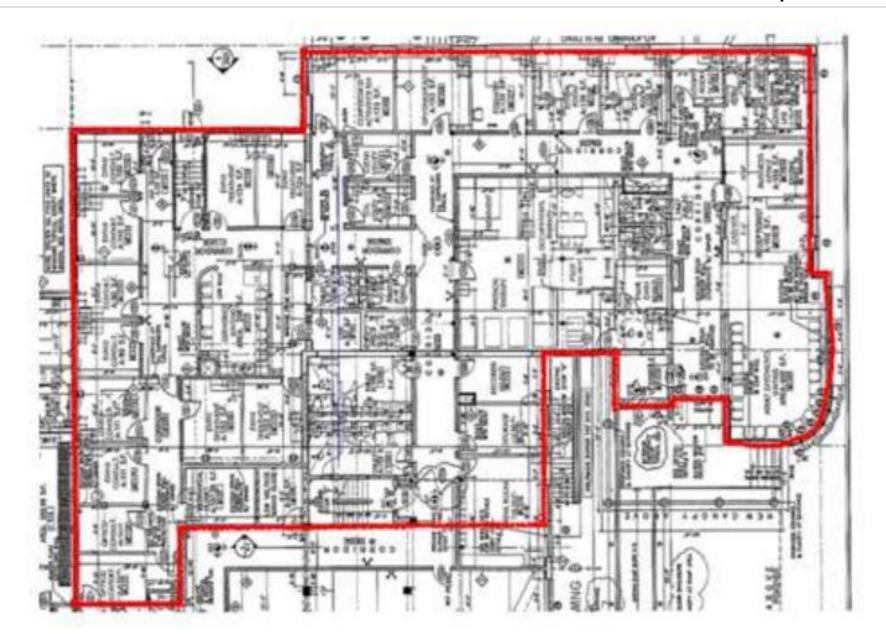

# **Property** Highlights

| LOCATION:                                    | - Adjacent to the 200 bed                                                                                                                                                                                                                                                                                                                                                                                                                          | WORKLETTER:           | Negotiable                                                                                                             |  |
|----------------------------------------------|----------------------------------------------------------------------------------------------------------------------------------------------------------------------------------------------------------------------------------------------------------------------------------------------------------------------------------------------------------------------------------------------------------------------------------------------------|-----------------------|------------------------------------------------------------------------------------------------------------------------|--|
|                                              | Island Assisted Living<br>Complex<br>- Within proximity to<br>downtown Hempstead,<br>Hofstra University,                                                                                                                                                                                                                                                                                                                                           | REAL ESTATE TAXES:    | Included in Rental Rate -<br>Tenant to pay pro rate share<br>of increases over the base<br>year. Occupancy - Immediate |  |
|                                              | Hempstead LIRR and Bus<br>Terminal                                                                                                                                                                                                                                                                                                                                                                                                                 | SIGNAGE & VISIBILITY: | Excellent on Front Street<br>Private Entrance plus direct<br>entrance to assisted living                               |  |
| <b>AVAILABLE SPACE:</b>                      | 10,000 square feet                                                                                                                                                                                                                                                                                                                                                                                                                                 |                       | complex.                                                                                                               |  |
| UTILITIES:                                   | Metered – Gas & Electric                                                                                                                                                                                                                                                                                                                                                                                                                           | OCCUPANCY:            | Immediate                                                                                                              |  |
| PARKING:                                     | Large Private Parking Lot<br>(Approximately 5 Cars Per<br>1000 square feet.)                                                                                                                                                                                                                                                                                                                                                                       | TRANSPORTATION:       | Bus Stop - #48 Hicksville –<br>Hempstead Bus Stop                                                                      |  |
| CURRENT CONDITION:                           | Built out Medical Space<br>with HVAC, Plumbing &                                                                                                                                                                                                                                                                                                                                                                                                   | For Further Inform    | <b>DAVID B. SARGOY</b><br>Director Comm'l RE Division<br>516.203.8134<br><u>dsargoy@bhsusa.com</u>                     |  |
|                                              | Walls. Space needs<br>Flooring & Paint.                                                                                                                                                                                                                                                                                                                                                                                                            | Director Col<br>516.  |                                                                                                                        |  |
| RENTAL RATE:                                 | Upon Request                                                                                                                                                                                                                                                                                                                                                                                                                                       |                       |                                                                                                                        |  |
| Brown Bold<br>Harris Honest<br>Stevens Smart | Brown Harris Stevens Commercial Real Estate, LLC<br>585 Stewart Avenue, Suite 790, Garden City, New York 11530<br>Tel 516.203.8100 Fax 516.203.8199 Website www.BHScommercial.com<br>The foregoing is based on information obtained by BHS and believed to be reliable but no guarantee is made to its accuracy.<br>No guarantee whatsoever is made as to the timing, amount or certainty of any sales projections or investor returns, which will |                       |                                                                                                                        |  |