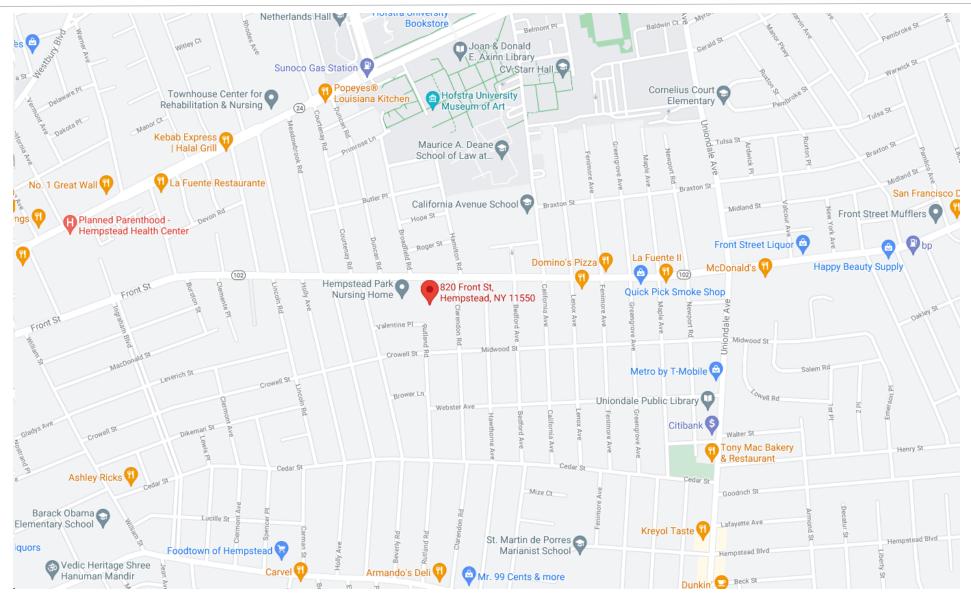

ns Commercial Real Estate, LLC<br>585 Stewart Avenue, Suite 790, Garden City, New York 11530<br>Tel 516.203.8100 Fax 516.203.8199 Website www.BHScommercial.com<br>The foregoing is based on information obtained by BHS and believed to be reliable but no guarantee is made to its accuracy.<br>No guarantee whatsoever is made as to the timing, amount or certainty of any sales projections or investor returns, which will |                       |                                                                                                                        |  |



Brown Harris Stevens Commercial Real Estate, LLC 585 Stewart Avenue, Suite 790, Garden City, New York 11530 Tel 516.203.8100 Fax 516.203.8199 Website www.BHScommercial.com

### Map View

### 820 Front Street, Hempstead, NY 11550



#### DAVID SARGOY | 516.203.8134 | dsargoy@bhsusa.com

Brown Harris Stevens Smart

Brown Harris Stevens Commercial Real Estate, LLC

585 Stewart Avenue, Suite 790, Garden City, New York 11530 Tel 516.203.8100 Fax 516.203.8199 Website www.BHScommercial.com