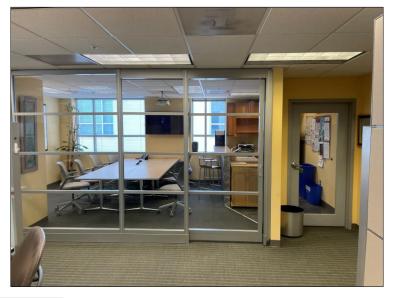

# FOR SALE \$1,100,000

- 2,760 S.F. commercial unit
- MOVE-IN READY
- Reception area with desk
- Kitchen
- 2 conference rooms, 3 private windowed offices, and 8 workstations
- Ideal for office / medical / dental
- Owner/user opportunity
- **Built out with high-end** finishes
- ADA accessible
- **Zoned CR**
- Condo fee \$975/month
- Additional 47 S.F. secure storage unit included

### 804 Pershing Drive | Suite 204 | Silver Spring, Maryland 20910

Although all information furnished is from sources we deem reliable, such information has not been verified and no express representation is made nor is any to be implied as to the accuracy thereof, and it is submitted subject to errors, omissions, or other conditions.