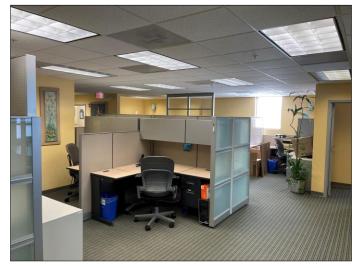

# FOR SALE \$1,100,000

- 2,760 S.F. commercial unit
- MOVE-IN READY
- Reception area with desk
- Kitchen
- 2 conference rooms, 3 private windowed offices, and 8 workstations
- Ideal for office / medical / dental
- Owner/user opportunity
- **Built out with high-end** finishes
- ADA accessible
- **Zoned CR**
- Condo fee \$975/month
- Additional 47 S.F. secure storage unit included

### 804 Pershing Drive | Suite 204 | Silver Spring, Maryland 20910

Although all information furnished is from sources we deem reliable, such information has not been verified and no express representation is made nor is any to be implied as to the accuracy thereof, and it is submitted subject to errors, omissions, or other conditions.