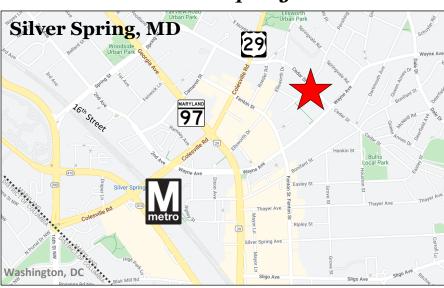

## **804 Pershing Drive Suite 204** Silver Spring, MD 20910

Excellent access to Metro, Georgia Avenue, Colesville Road, and a multitude of Downtown Silver Spring amenities.

Although all information furnished is from sources we deem reliable, such information has not been verified and no express representation is