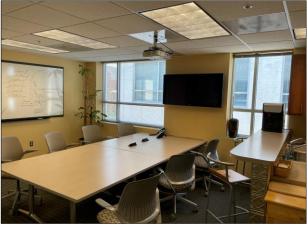

# FOR SALE \$1,100,000

- 2,760 S.F. commercial unit
- MOVE-IN READY
- Reception area with desk
- Kitchen
- 2 conference rooms, 3 private windowed offices, and 8 workstations
- Ideal for office / medical / dental
- Owner/user opportunity
- **Built out with high-end** finishes
- ADA accessible
- **Zoned CR**
- Condo fee \$975/month
- Additional 47 S.F. secure storage unit included

### 804 Pershing Drive | Suite 204 | Silver Spring, Maryland 20910

Although all information furnished is from sources we deem reliable, such information has not been verified and no express representation is made nor is any to be implied as to the accuracy thereof, and it is submitted subject to errors, omissions, or other conditions.