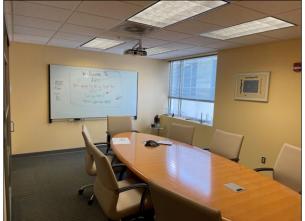

# FOR SALE \$1,100,000

- 2,760 S.F. commercial unit
- MOVE-IN READY
- Reception area with desk
- Kitchen
- 2 conference rooms, 3 private windowed offices, and 8 workstations
- Ideal for office / medical / dental
- Owner/user opportunity
- **Built out with high-end** finishes
- ADA accessible
- **Zoned CR**
- Condo fee \$975/month
- Additional 47 S.F. secure storage unit included

### 804 Pershing Drive | Suite 204 | Silver Spring, Maryland 20910

Although all information furnished is from sources we deem reliable, such information has not been verified and no express representation is made nor is any to be implied as to the accuracy thereof, and it is submitted subject to errors, omissions, or other conditions.