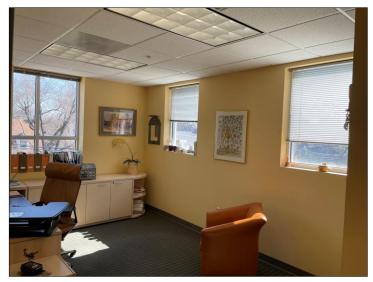

# FOR SALE \$1,100,000

- 2,760 S.F. commercial unit
- MOVE-IN READY
- Reception area with desk
- Kitchen
- 2 conference rooms, 3 private windowed offices, and 8 workstations
- Ideal for office / medical / dental
- Owner/user opportunity
- **Built out with high-end** finishes
- ADA accessible
- **Zoned CR**
- Condo fee \$975/month
- Additional 47 S.F. secure storage unit included

### 804 Pershing Drive | Suite 204 | Silver Spring, Maryland 20910

Although all information furnished is from sources we deem reliable, such information has not been verified and no express representation is made nor is any to be implied as to the accuracy thereof, and it is submitted subject to errors, omissions, or other conditions.