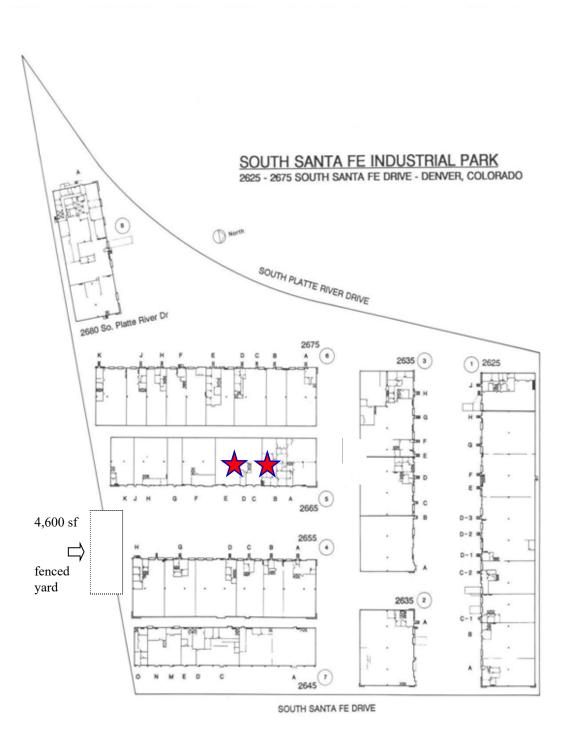

### **PROPERTY DESCRIPTION:**

WELL MAINTAINED AND COMPLETELY GATED INDUSTRIAL PARK LOCATED ON SOUTH SANTA FE DRIVE BETWEEN EVANS AVENUE (ON THE NORTH) AND DARTMOUTH AVENUE (ON THE SOUTH). VERSATILE WAREHOUSE/FLEX SPACE FOR MANUFACTURING & DISTRIBUTION.

## **IMPORTANT FEATURES:**

- EXCELLENT ACCESS TO SOUTH SANTA FE BLVD
- DOCK HIGH & DRIVE-IN LOADING
- 18' WAREHOUSE CEILING HEIGHT
- I PHASE ELECTRIC