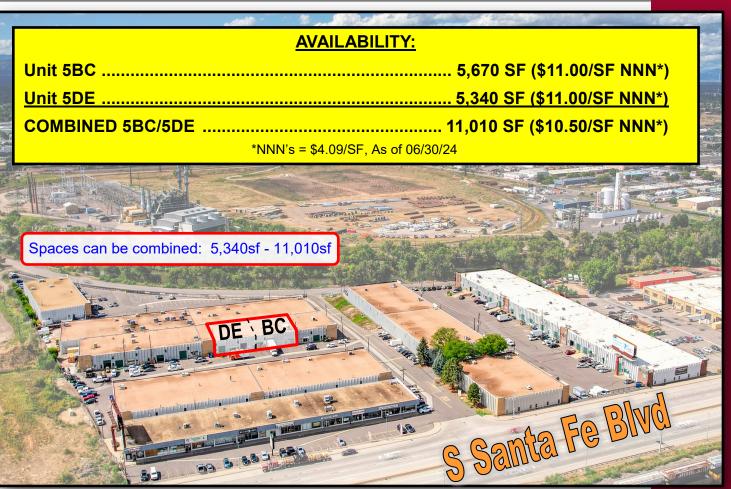

# **Space Availability:**

| Availability | Total SF | Office SF | Loading    | Power   |
|--------------|----------|-----------|------------|---------|
| 5BC          | 5,670    | 573       | 2 Drive-In | 3 Phase |
| 5DE          | 5,340    | 590       | 2 Drive-In | 3 Phase |