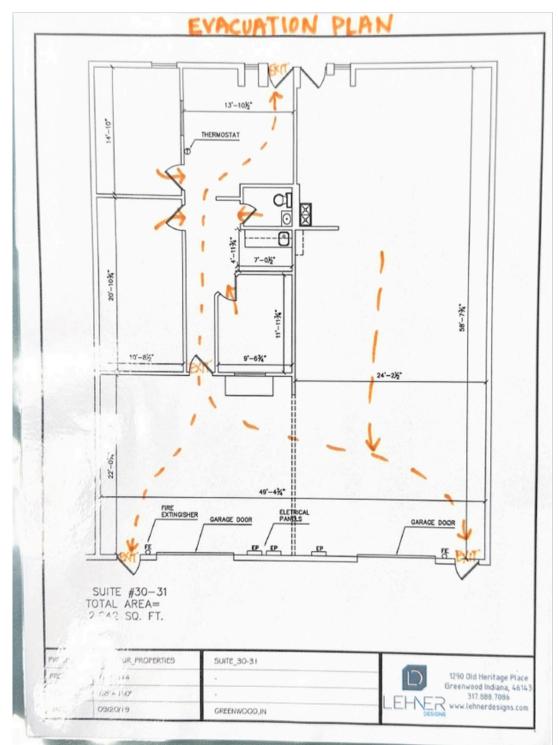

#### SUITE 30/31 - WEST BUILDING - 2,942 SQ. FT.

\*information contained herein has been obtained from sources deemed reliable but is not guaranteed and is subject to change without notice\*

SUITE 32 - WEST BUILDING - 1,750 SQ. FT.