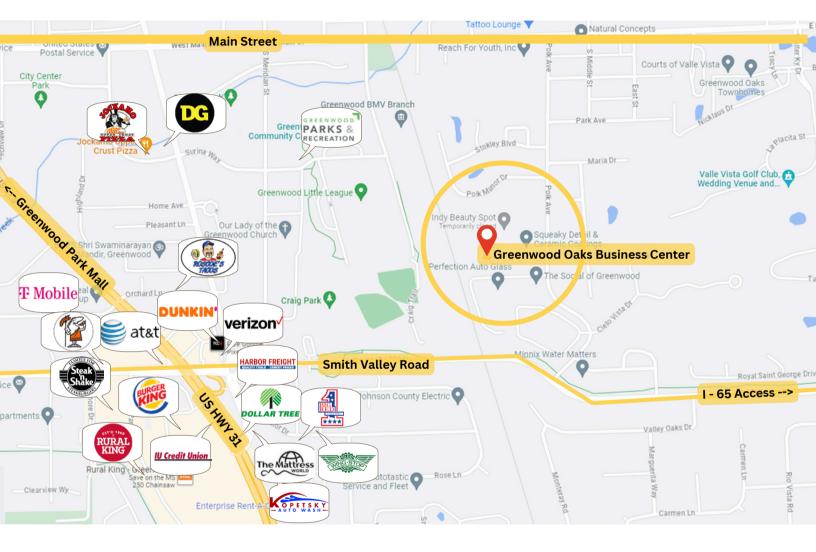

#### **GREENWO** KS S Polk Street, Greenwood, IN 4614 500

\*information contained herein has been obtained from sources deemed reliable but is not guaranteed and is subject to change without notice