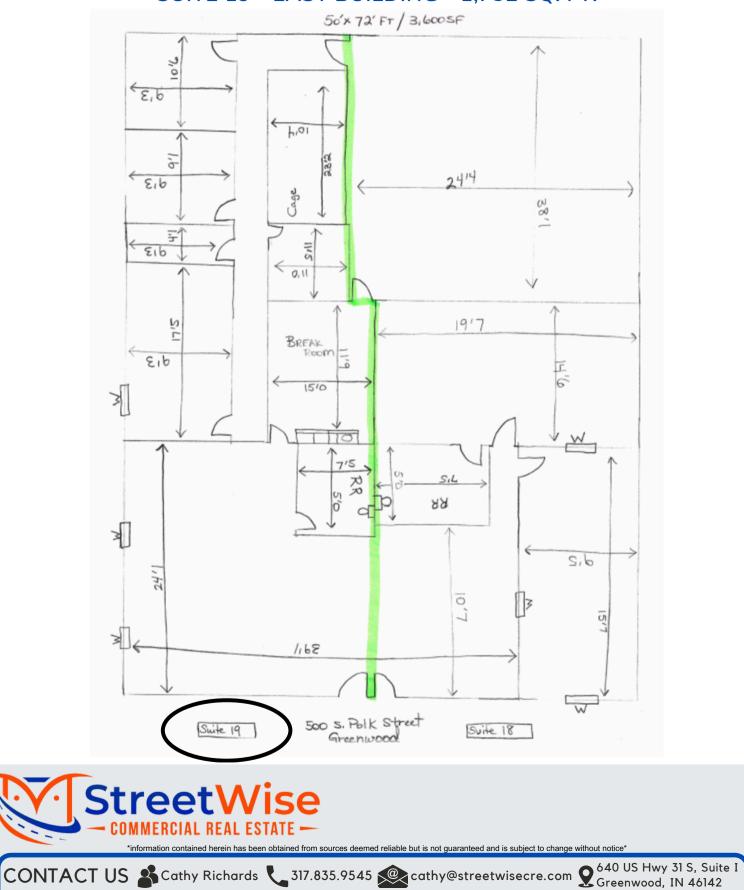

| <u>UNIT</u> | <u>TENANT</u> | <u>SQ FT</u> |
|-------------|---------------|--------------|
| 19          | Available     | 1,732 SF     |

\$12.50/SF | modified gross

rmation contained herein has been obtained from sources deemed reliable but is not guaranteed and is subject to change without notice

#### SUITE 19 - EAST BUILDING - 1,732 SQ. FT.