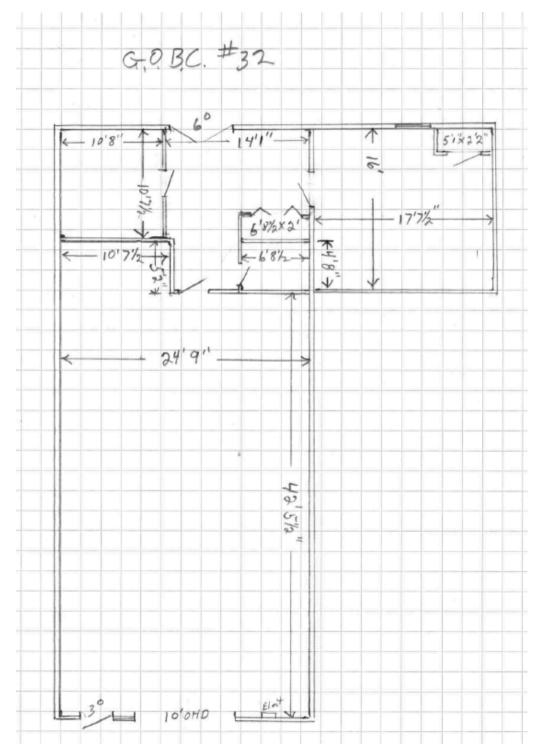

#### SUITE 30/31 - WEST BUILDING - 2,942 SQ. FT.

\*information contained herein has been obtained from sources deemed reliable but is not guaranteed and is subject to change without notice\*

SUITE 32 - WEST BUILDING - 1,750 SQ. FT.