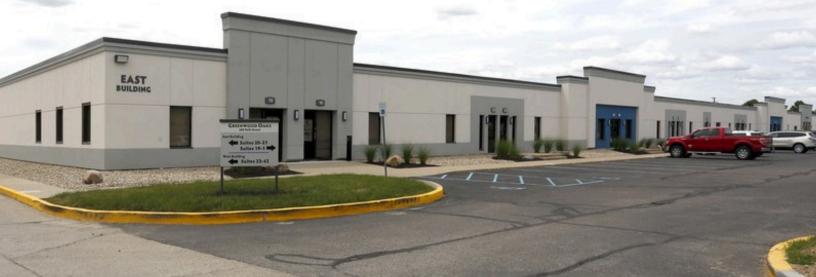

#### **ABOUT THE PROPERTY:**

- Industrial Flex Complex
- Located Conveniently to I-65
- Recently Renovated + Modernized
- New Directional Signage
- New Landscaping + Exterior Updates
- Monument + Building Signage Available

#### **PROPERTY FEATURES:**

- Parking: 160 spaces
- 57,125 SF of Flex Space
- Lot Size: 5.23 AC
- Income producing property
- Warehouse + Loading Dock Access

### BUILDING 1 - EAST BUILDING - 1,732 SQ. FT.

| <b>OFFERING SUMMARY:</b> |           |  |  |
|--------------------------|-----------|--|--|
| Building Size:           | 57,125 SF |  |  |
| Available SQ FT:         | 13,685 SF |  |  |
| Lot Size:                | 5.23 AC   |  |  |
| Renovated:               |           |  |  |
| Zoning:                  | PUD       |  |  |