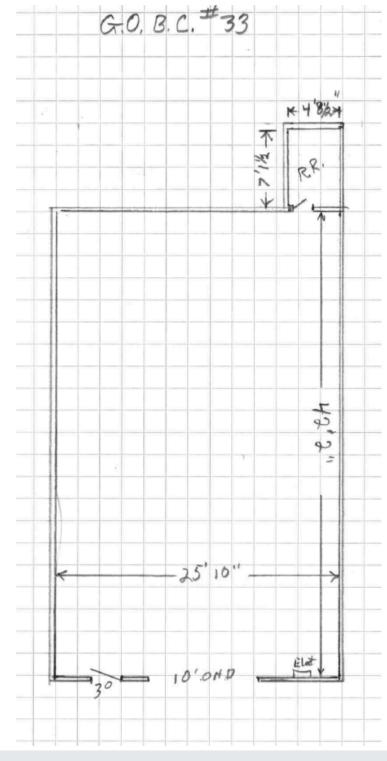

#### SUITE 33 - WEST BUILDING - 1,156 SQ. FT.

nformation contained herein has been obtained from sources deemed reliable but is not guaranteed and is subject to change without notice