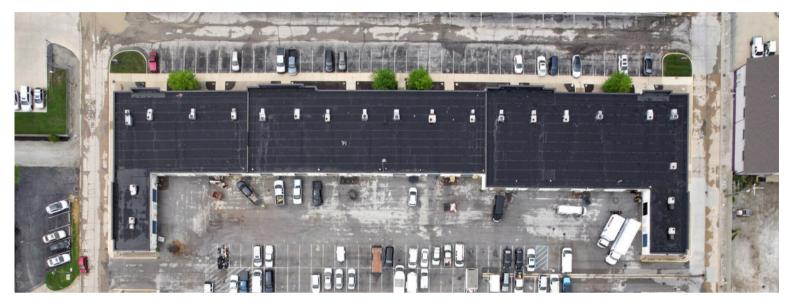

## **AVAILABLE SPACE** 1,156 - 13,685 SQ. FT.

#### **ABOUT THE PROPERTY:**

- Industrial Flex Complex
- Located Conveniently to I-65
- Recently Renovated + Modernized
- New Directional Signage
- New Landscaping + Exterior Updates
- Monument + Building Signage Available

#### **PROPERTY FEATURES:**

- Parking: 160 spaces
- 57,125 SF of Flex Space
- Lot Size: 5.23 AC
- Income producing property
- Warehouse + Loading Dock Access

### BUILDING 1 - EAST BUILDING - 1,732 SQ. FT.

| <b>OFFERING SUMMARY:</b> |           |  |  |
|--------------------------|-----------|--|--|
| Building Size:           | 57,125 SF |  |  |
| Available SQ FT:         | 13,685 SF |  |  |
| Lot Size:                | 5.23 AC   |  |  |
| Renovated:               |           |  |  |
| Zoning:                  | PUD       |  |  |