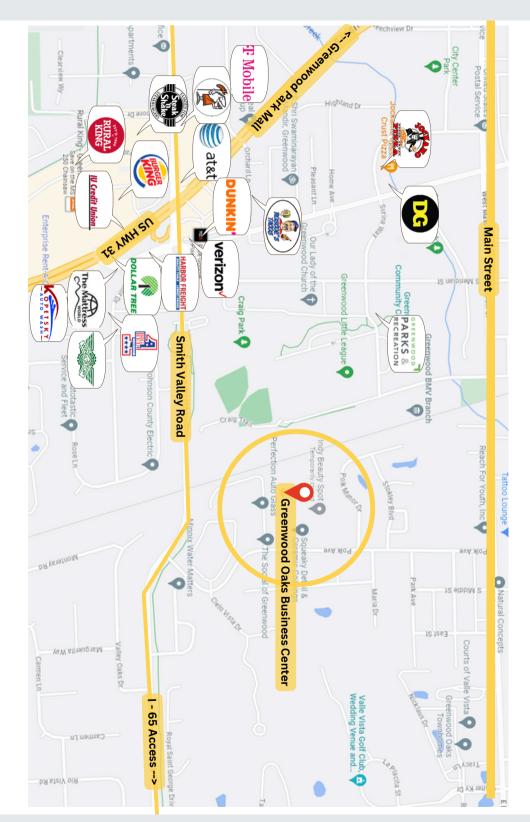

#### **GREENWO** KS S Polk Street, Greenwood, IN 4614 500

\*information contained herein has been obtained from sources deemed reliable but is not guaranteed and is subject to change without notice