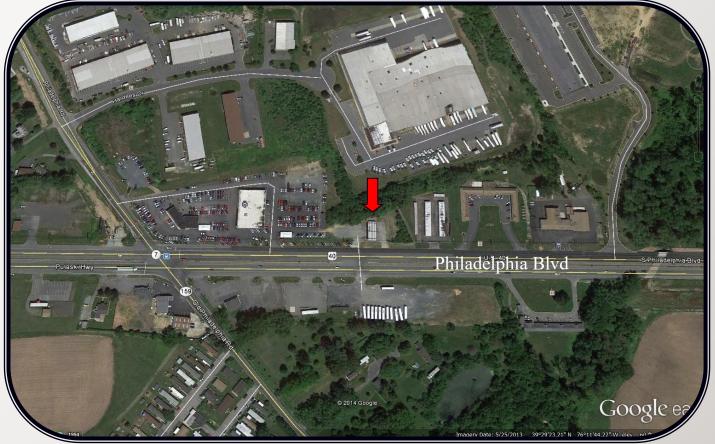

PROPERTY FOR SALE 1130 S Philadelphia Blvd Aberdeen, MD

- Sale Price: \$299,000
- Acreage: 0.81+/- Acre
- Zoning: General Commercial
- Tax Parcel Number: 1302055945

| • Demographics  | <u>1 mile</u> | 3 miles | 5 miles |
|-----------------|---------------|---------|---------|
| Population 2013 | 1,440         | 24,490  | 45,050  |
| Med Income 2013 | 63,104        | 59,937  | 66,702  |