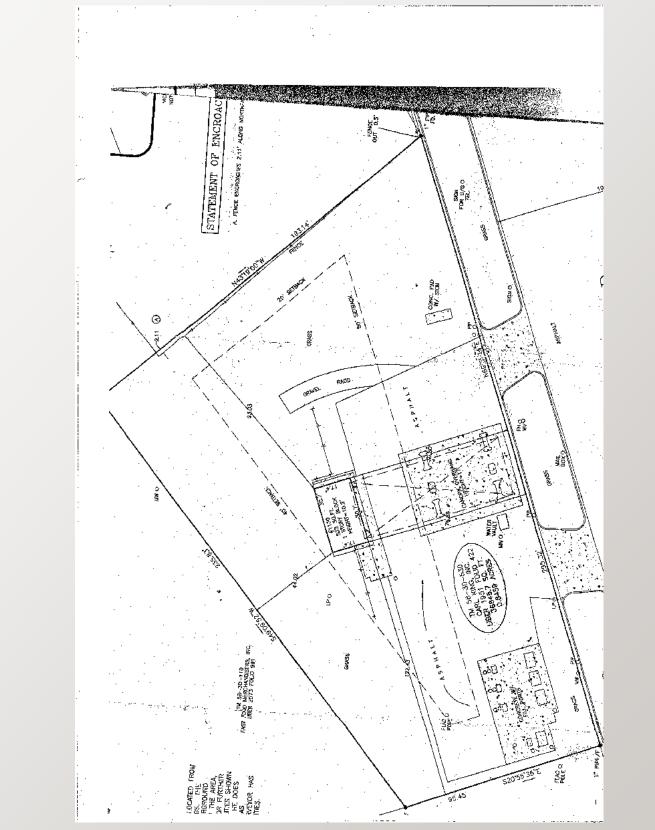

PROPERTY FOR SALE 1130 S Philadelphia Blvd Aberdeen, MD

- Sale Price: \$299,000
- Acreage: 0.81+/- Acre
- Zoning: General Commercial
- Tax Parcel Number: 1302055945

| • Demographics  | <u>1 mile</u> | 3 miles | 5 miles |
|-----------------|---------------|---------|---------|
| Population 2013 | 1,440         | 24,490  | 45,050  |
| Med Income 2013 | 63,104        | 59,937  | 66,702  |