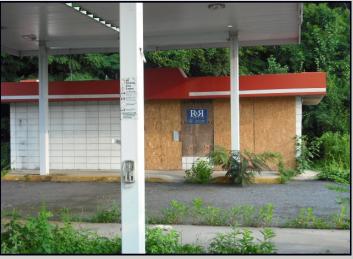

PROPERTY FOR SALE 1130 S Philadelphia Blvd Aberdeen, MD



- Sale Price: \$299,000
- Acreage: 0.81+/- Acre
- Zoning: General Commercial
- Tax Parcel Number: 1302055945

| • Demographics  | <u>1 mile</u> | 3 miles | 5 miles |
|-----------------|---------------|---------|---------|
| Population 2013 | 1,440         | 24,490  | 45,050  |
| Med Income 2013 | 63,104        | 59,937  | 66,702  |

Property was previously used as a gas station.



## FOR MORE INFORMATION PLEASE CONTACT:

Keith Walpole 302-674-3400 keithwalpole@yahoo.com 46 S State Street Dover, DE 19901 302-674-3400 Office 302-674-8479 Fax

www.randrcommercialrealty.com

All information contained herein is believed to be accurate, however was obtained from third parties and R&R Commercial Realty, Inc. does not warrant as to the accuracy submitted subject to changes or modification without notice. Listing Broker represents the Sellers interest.



PROPERTY FOR SALE 1130 S Philadelphia Blvd Aberdeen, MD



All information contained herein is believed to be accurate, however was obtained from third parties and R&R Commercial Realty, Inc. does not warrant as to the accuracy submitted subject to changes or modification without notice. Listing Broker represents the Sell