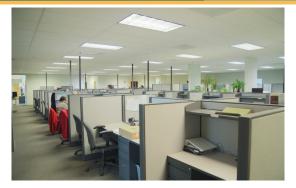

# Multiple Commercial Condominiums For Sale

Up to 14,504 Square Feet of Contiguous Space

**6550 Delilah Rd** Egg Harbor, NJ

## 6550 Delilah Rd

| Property Summary |                 |
|------------------|-----------------|
| Address:         | 6550 Delilah Rd |
| City, ST:        | Egg Harbor, NJ  |
| Suites           | 501-507         |
| SF:              | 14,504          |
| Year Built:      | 1991            |
| Parking Ratio:   | 8.6/1000 SF     |
| Stories:         | One (1)         |