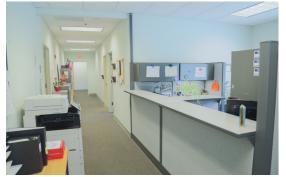

# Multiple Commercial Condominiums For Sale

Up to 14,504 Square Feet of Contiguous Space

**6550 Delilah Rd** Egg Harbor, NJ

## 6550 Delilah Rd

| Property Summary |                 |
|------------------|-----------------|
| Address:         | 6550 Delilah Rd |
| City, ST:        | Egg Harbor, NJ  |
| Suites           | 501-507         |
| SF:              | 14,504          |
| Year Built:      | 1991            |
| Parking Ratio:   | 8.6/1000 SF     |
| Stories:         | One (1)         |