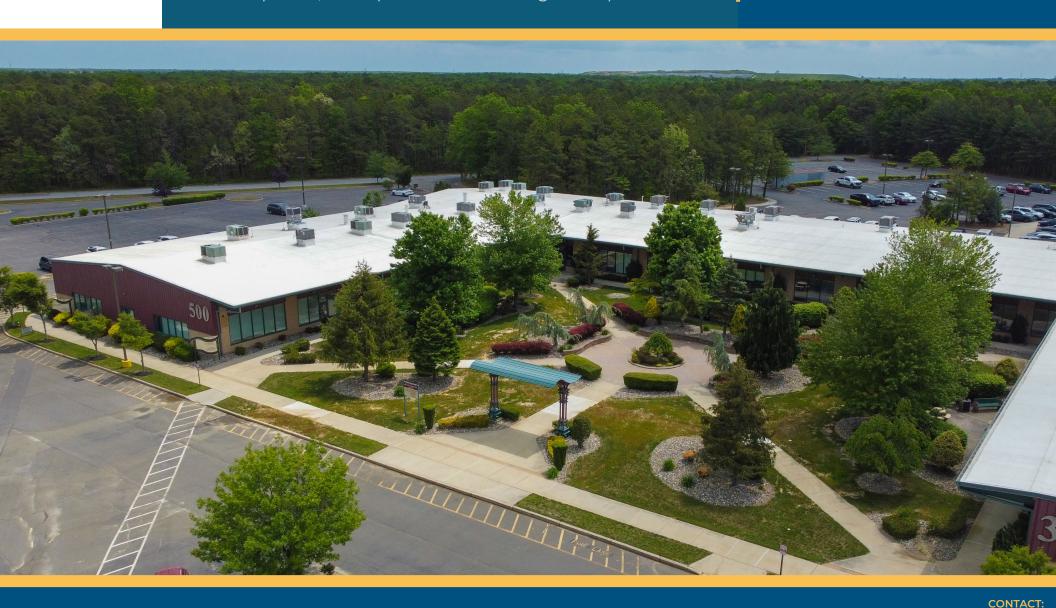

# Multiple Commercial Condominiums For Sale

Up to 14,504 Square Feet of Contiguous Space

**6550 Delilah Rd** Egg Harbor, NJ

## 6550 Delilah Rd

| Property Summary |                 |
|------------------|-----------------|
| Address:         | 6550 Delilah Rd |
| City, ST:        | Egg Harbor, NJ  |
| Suites           | 501-507         |
| SF:              | 14,504          |
| Year Built:      | 1991            |
| Parking Ratio:   | 8.6/1000 SF     |
| Stories:         | One (1)         |