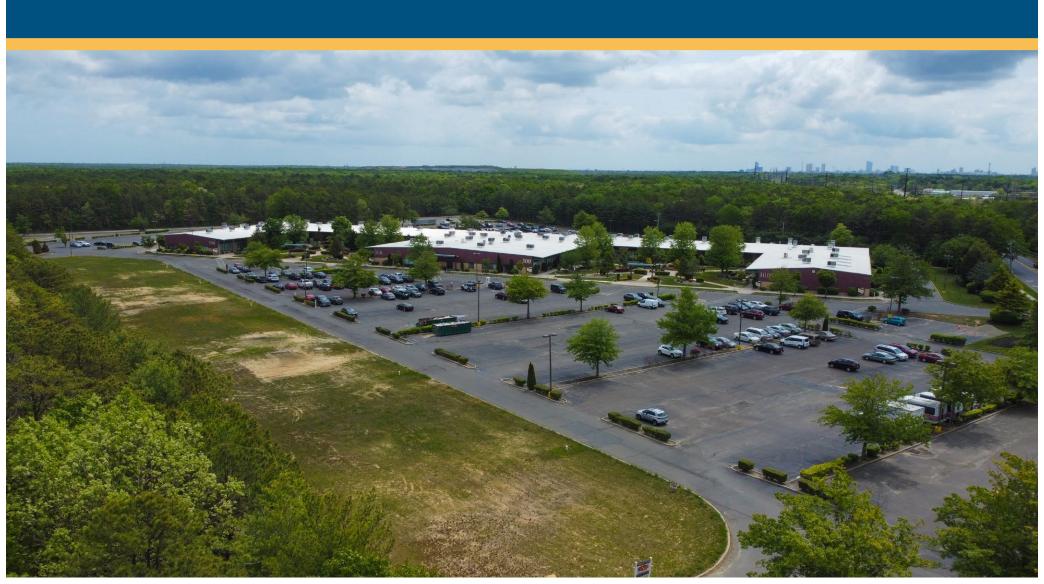

# Multiple Commercial Condominiums For Sale

Up to 14,504 Square Feet of Contiguous Space

**6550 Delilah Rd** Egg Harbor, NJ

## 6550 Delilah Rd

| Property Summary |                 |
|------------------|-----------------|
| Address:         | 6550 Delilah Rd |
| City, ST:        | Egg Harbor, NJ  |
| Suites           | 501-507         |
| SF:              | 14,504          |
| Year Built:      | 1991            |
| Parking Ratio:   | 8.6/1000 SF     |
| Stories:         | One (1)         |