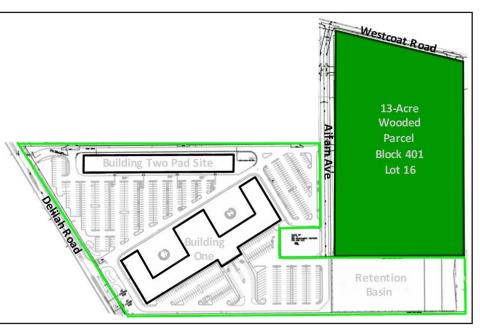

# Multiple Commercial Condominiums For Sale

Up to 14,504 Square Feet of Contiguous Space

**6550 Delilah Rd** Egg Harbor, NJ

## 6550 Delilah Rd

| Property Summary |                 |
|------------------|-----------------|
| Address:         | 6550 Delilah Rd |
| City, ST:        | Egg Harbor, NJ  |
| Suites           | 501-507         |
| SF:              | 14,504          |
| Year Built:      | 1991            |
| Parking Ratio:   | 8.6/1000 SF     |
| Stories:         | One (1)         |