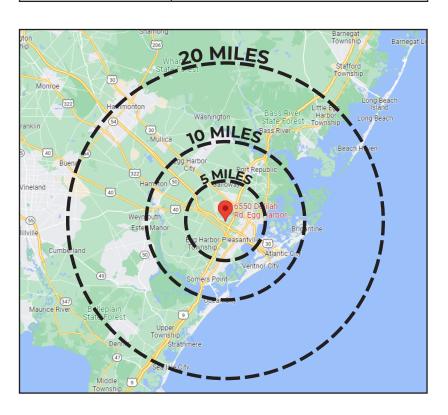

# Multiple Commercial Condominiums For Sale

Up to 14,504 Square Feet of Contiguous Space

**6550 Delilah Rd** Egg Harbor, NJ



## 6550 Delilah Rd



| Property Summary |                 |
|------------------|-----------------|
| Address:         | 6550 Delilah Rd |
| City, ST:        | Egg Harbor, NJ  |
| Suites           | 501-507         |
| SF:              | 14,504          |
| Year Built:      | 1991            |
| Parking Ratio:   | 8.6/1000 SF     |
| Stories:         | One (1)         |







### 6550 Delilah Rd









## 6550 Delilah Rd





























Contact:

#### **Brendan Walsh**

215.836.1340

#### bwalsh@walshcre.com

www.walshcre.com



\* Information contained herein was obtained from the property owner or sources deemed reliable. We have no reason to doubt its accuracy but we do not guarantee it.