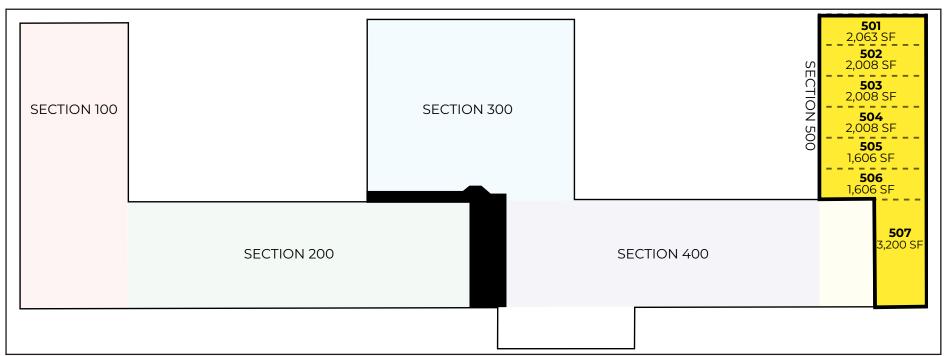

## 6550 Delilah Rd

| Property Summary |                 |
|------------------|-----------------|
| Address:         | 6550 Delilah Rd |
| City, ST:        | Egg Harbor, NJ  |
| Suites           | 501-507         |
| SF:              | 14,504          |
| Year Built:      | 1991            |
| Parking Ratio:   | 8.6/1000 SF     |
| Stories:         | One (1)         |