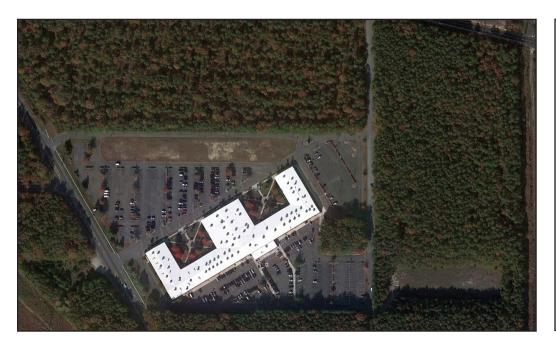

# Multiple Commercial Condominiums For Sale

Up to 14,504 Square Feet of Contiguous Space

**6550 Delilah Rd** Egg Harbor, NJ

## 6550 Delilah Rd

| Property Summary |                 |
|------------------|-----------------|
| Address:         | 6550 Delilah Rd |
| City, ST:        | Egg Harbor, NJ  |
| Suites           | 501-507         |
| SF:              | 14,504          |
| Year Built:      | 1991            |
| Parking Ratio:   | 8.6/1000 SF     |
| Stories:         | One (1)         |