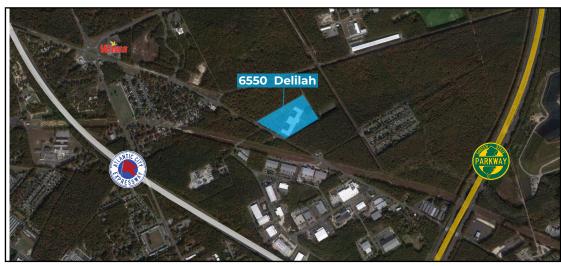

# Multiple Commercial Condominiums For Sale

Up to 14,504 Square Feet of Contiguous Space

**6550 Delilah Rd** Egg Harbor, NJ



## 6550 Delilah Rd



| Property Summary |                 |
|------------------|-----------------|
| Address:         | 6550 Delilah Rd |
| City, ST:        | Egg Harbor, NJ  |
| Suites           | 501-507         |
| SF:              | 14,504          |
| Year Built:      | 1991            |
| Parking Ratio:   | 8.6/1000 SF     |
| Stories:         | One (1)         |







### 6550 Delilah Rd









## 6550 Delilah Rd





























Contact:

#### **Brendan Walsh**

215.836.1340

#### bwalsh@walshcre.com

www.walshcre.com



\* Information contained herein was obtained from the property owner or sources deemed reliable. We have no reason to doubt its accuracy but we do not guarantee it.