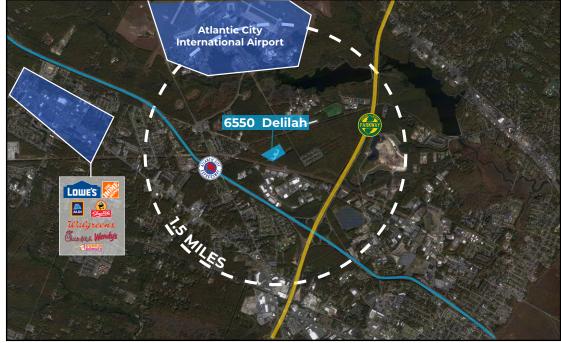

# Multiple Commercial Condominiums For Sale

Up to 14,504 Square Feet of Contiguous Space

**6550 Delilah Rd** Egg Harbor, NJ



## 6550 Delilah Rd



| Property Summary |                 |
|------------------|-----------------|
| Address:         | 6550 Delilah Rd |
| City, ST:        | Egg Harbor, NJ  |
| Suites           | 501-507         |
| SF:              | 14,504          |
| Year Built:      | 1991            |
| Parking Ratio:   | 8.6/1000 SF     |
| Stories:         | One (1)         |







### 6550 Delilah Rd









## 6550 Delilah Rd





























Contact:

#### **Brendan Walsh**

215.836.1340

#### bwalsh@walshcre.com

www.walshcre.com



\* Information contained herein was obtained from the property owner or sources deemed reliable. We have no reason to doubt its accuracy but we do not guarantee it.