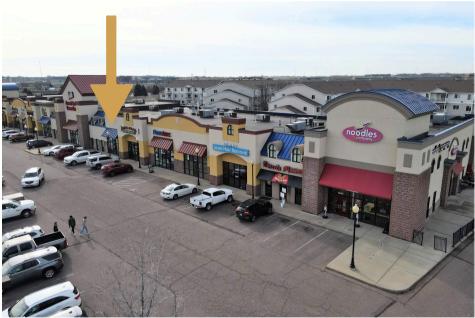

# 5017 SOUTH LOUISE AVENUE SIOUX FALLS, SD

1,800 SF

\$ \$18.00/SF NNN EST. NNNs: \$7.00/SF

- Retail space located in successful Village on Louise.
- Open floorplan with one private office, storage area with a utility sink and restroom.
- High traffic intersection of 57th Street and Louise Avenue.
- · Building and monument signage.
- Ample parking with a combined daily traffic count of 44,400 vehicles.
- Easy access on Louise Avenue, 57th Street, 41st Street and I-29.
- Village on Louise tenants include Panera, Cherry Berry, Olive Destination, barre3, Great Clips, Marco's Pizza, Noodles & Company and Royal Palace.
- Available July 2024.
- Negotiable TI Allowance.