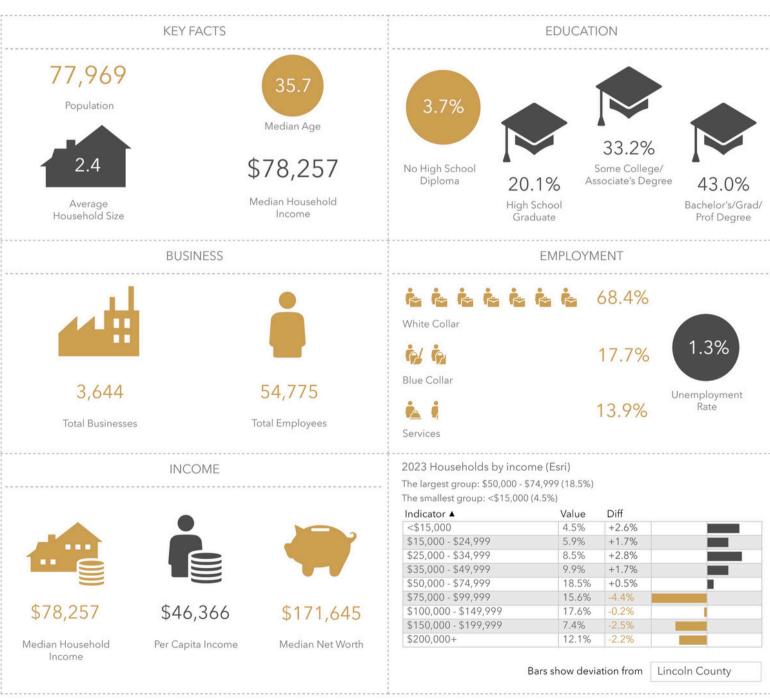

PACE** 





# 5017 SOUTH LOUISE AVENUE SIOUX FALLS, SD



1,800 SF

\$ \$18.00/SF NNN EST. NNNs: \$7.00/SF

- Retail space located in successful Village on Louise.
- Open floorplan with one private office, storage area with a utility sink and restroom.
- High traffic intersection of 57th Street and Louise Avenue.
- · Building and monument signage.
- Ample parking with a combined daily traffic count of 44,400 vehicles.
- Easy access on Louise Avenue, 57th Street, 41st Street and I-29.
- Village on Louise tenants include Panera, Cherry Berry, Olive Destination, barre3, Great Clips, Marco's Pizza, Noodles & Company and Royal Palace.
- Available July 2024.
- Negotiable TI Allowance.

ALEX SOUNDY, SIOR | alex@benderco.com | 605-376-3700





























#### 3-MILE DEMOGRAPHICS