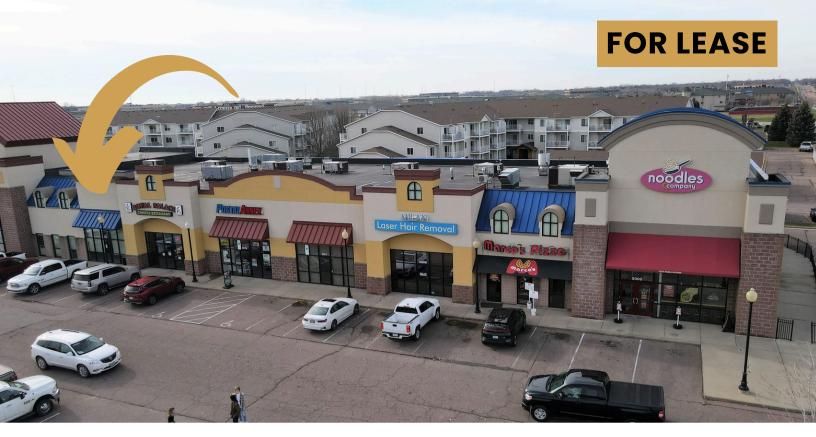

# 5017 SOUTH LOUISE AVENUE SIOUX FALLS, SD

1,800 SF

\$ \$18.00/SF NNN EST. NNNs: \$7.00/SF

- Retail space located in successful Village on Louise.
- Open floorplan with one private office, storage area with a utility sink and restroom.
- High traffic intersection of 57th Street and Louise Avenue.
- · Building and monument signage.
- Ample parking with a combined daily traffic count of 44,400 vehicles.
- Easy access on Louise Avenue, 57th Street, 41st Street and I-29.
- Village on Louise tenants include Panera, Cherry Berry, Olive Destination, barre3, Great Clips, Marco's Pizza, Noodles & Company and Royal Palace.
- Available July 2024.
- Negotiable TI Allowance.