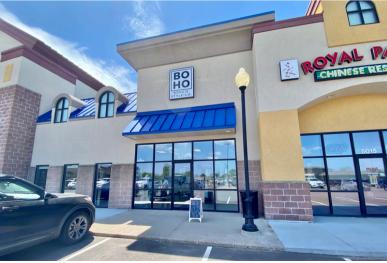

# 5017 SOUTH LOUISE AVENUE SIOUX FALLS, SD

1,800 SF

\$ \$18.00/SF NNN EST. NNNs: \$7.00/SF

- Retail space located in successful Village on Louise.
- Open floorplan with one private office, storage area with a utility sink and restroom.
- High traffic intersection of 57th Street and Louise Avenue.
- · Building and monument signage.
- Ample parking with a combined daily traffic count of 44,400 vehicles.
- Easy access on Louise Avenue, 57th Street, 41st Street and I-29.
- Village on Louise tenants include Panera, Cherry Berry, Olive Destination, barre3, Great Clips, Marco's Pizza, Noodles & Company and Royal Palace.
- Available July 2024.
- Negotiable TI Allowance.