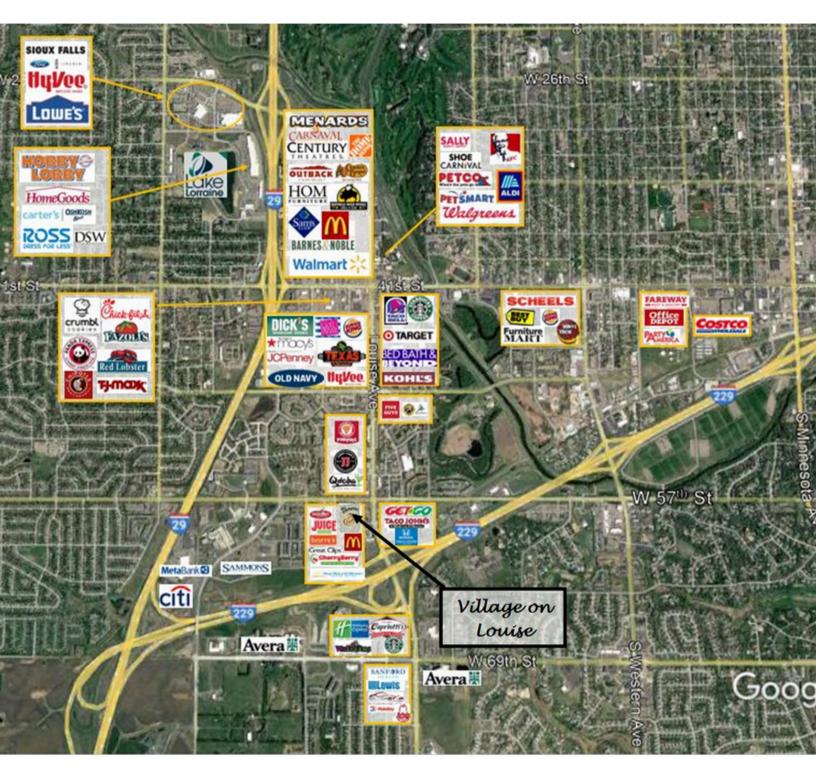

# 5017 SOUTH LOUISE AVENUE SIOUX FALLS, SD

1,800 SF

\$ \$18.00/SF NNN EST. NNNs: \$7.00/SF

- Retail space located in successful Village on Louise.
- Open floorplan with one private office, storage area with a utility sink and restroom.
- High traffic intersection of 57th Street and Louise Avenue.
- · Building and monument signage.
- Ample parking with a combined daily traffic count of 44,400 vehicles.
- Easy access on Louise Avenue, 57th Street, 41st Street and I-29.
- Village on Louise tenants include Panera, Cherry Berry, Olive Destination, barre3, Great Clips, Marco's Pizza, Noodles & Company and Royal Palace.
- Available July 2024.
- Negotiable TI Allowance.