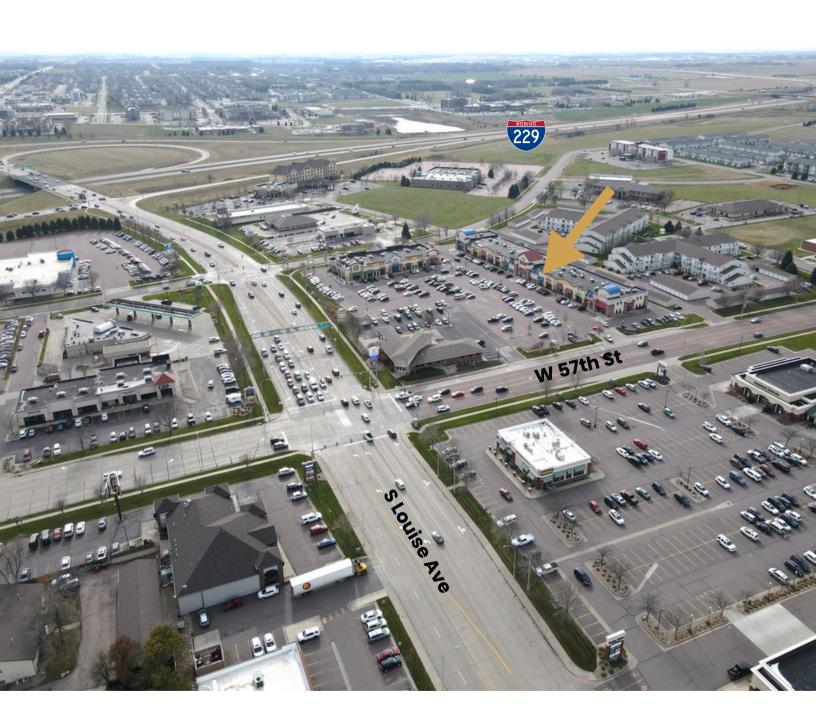

# 5017 SOUTH LOUISE AVENUE SIOUX FALLS, SD

1,800 SF

\$ \$18.00/SF NNN EST. NNNs: \$7.00/SF

- Retail space located in successful Village on Louise.
- Open floorplan with one private office, storage area with a utility sink and restroom.
- High traffic intersection of 57th Street and Louise Avenue.
- · Building and monument signage.
- Ample parking with a combined daily traffic count of 44,400 vehicles.
- Easy access on Louise Avenue, 57th Street, 41st Street and I-29.
- Village on Louise tenants include Panera, Cherry Berry, Olive Destination, barre3, Great Clips, Marco's Pizza, Noodles & Company and Royal Palace.
- Available July 2024.
- Negotiable TI Allowance.