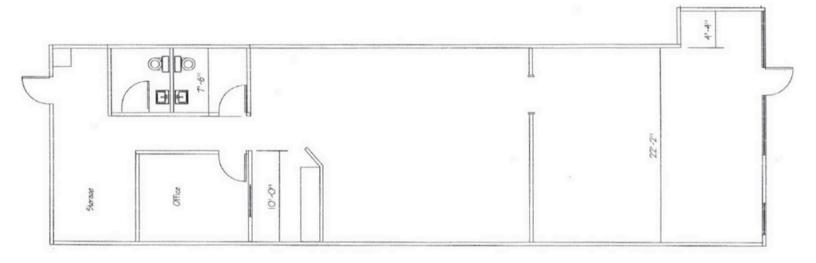

# 5017 SOUTH LOUISE AVENUE SIOUX FALLS, SD

1,800 SF

\$ \$18.00/SF NNN EST. NNNs: \$7.00/SF

- Retail space located in successful Village on Louise.
- Open floorplan with one private office, storage area with a utility sink and restroom.
- High traffic intersection of 57th Street and Louise Avenue.
- · Building and monument signage.
- Ample parking with a combined daily traffic count of 44,400 vehicles.
- Easy access on Louise Avenue, 57th Street, 41st Street and I-29.
- Village on Louise tenants include Panera, Cherry Berry, Olive Destination, barre3, Great Clips, Marco's Pizza, Noodles & Company and Royal Palace.
- Available July 2024.
- Negotiable TI Allowance.