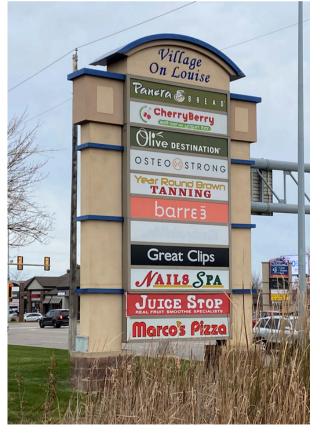

# 5017 SOUTH LOUISE AVENUE SIOUX FALLS, SD

1,800 SF

\$ \$18.00/SF NNN EST. NNNs: \$7.00/SF

- Retail space located in successful Village on Louise.
- Open floorplan with one private office, storage area with a utility sink and restroom.
- High traffic intersection of 57th Street and Louise Avenue.
- · Building and monument signage.
- Ample parking with a combined daily traffic count of 44,400 vehicles.
- Easy access on Louise Avenue, 57th Street, 41st Street and I-29.
- Village on Louise tenants include Panera, Cherry Berry, Olive Destination, barre3, Great Clips, Marco's Pizza, Noodles & Company and Royal Palace.
- Available July 2024.
- Negotiable TI Allowance.