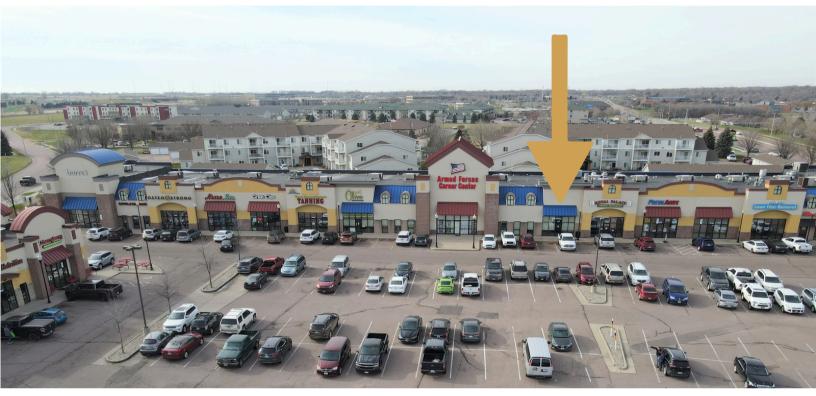

# 5017 SOUTH LOUISE AVENUE SIOUX FALLS, SD

1,800 SF

\$ \$18.00/SF NNN EST. NNNs: \$7.00/SF

- Retail space located in successful Village on Louise.
- Open floorplan with one private office, storage area with a utility sink and restroom.
- High traffic intersection of 57th Street and Louise Avenue.
- · Building and monument signage.
- Ample parking with a combined daily traffic count of 44,400 vehicles.
- Easy access on Louise Avenue, 57th Street, 41st Street and I-29.
- Village on Louise tenants include Panera, Cherry Berry, Olive Destination, barre3, Great Clips, Marco's Pizza, Noodles & Company and Royal Palace.
- Available July 2024.
- Negotiable TI Allowance.