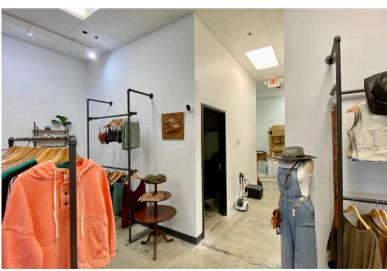

# 5017 SOUTH LOUISE AVENUE SIOUX FALLS, SD

1,800 SF

\$ \$18.00/SF NNN EST. NNNs: \$7.00/SF

- Retail space located in successful Village on Louise.
- Open floorplan with one private office, storage area with a utility sink and restroom.
- High traffic intersection of 57th Street and Louise Avenue.
- · Building and monument signage.
- Ample parking with a combined daily traffic count of 44,400 vehicles.
- Easy access on Louise Avenue, 57th Street, 41st Street and I-29.
- Village on Louise tenants include Panera, Cherry Berry, Olive Destination, barre3, Great Clips, Marco's Pizza, Noodles & Company and Royal Palace.
- Available July 2024.
- Negotiable TI Allowance.