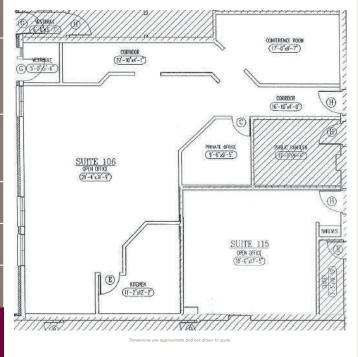

## AVAILABLE FOR-LEASE

3605 WOODHEAD DR. UNIT 106 &115 | NORTHBROOK

Available NOW!

- 366-1,634 SF Available.
- Landlord will build to suit.
- AT&T Fiber now installed in building.
- Plenty of parking, 24-hour access, signage on Woodhead Dr, dog-friendly building
- Common area washrooms and lunchroom with vending machines.

## **Property Specifications**

Building Size: 21,070 SF

Available Space: 366-1,634 SF (Office)

Year Built: 1972

Zoning: C-3

Parking: Open Lot

Ceiling Height: 10'

Power: 200 AMP