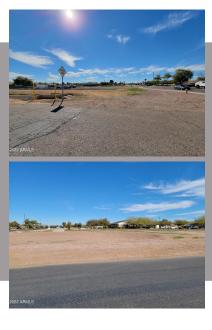

## 15303 S GILBERT Road

Gilbert, AZ 85295

\$2,900,000

This property has over 600 feet of frontage on Gilbert Road with East West Exposure. Property is currently owned by a religious group and is the reason the taxes are exempt. Buyer to verify actual taxes during due diligence period. Perfect location for Commercial, Multi-Purpose or Multi-Family opportunity. Lot is on Maricopa County Island.