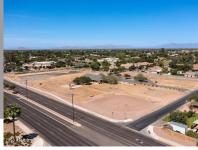

## 15303 S GILBERT Road

Gilbert, AZ 85295

\$2,900,000

This property has over 600 feet of frontage on Gilbert Road with East West Exposure. Property is currently owned by a religious group and is the reason the taxes are exempt. Buyer to verify actual taxes during due diligence period. Perfect location for Commercial, Multi-Purpose or Multi-Family opportunity. Lot is on Maricopa County Island.