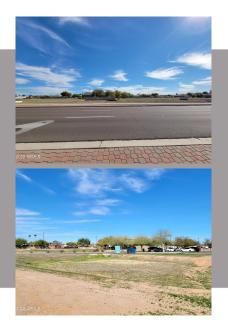

## 15303 S GILBERT Road

Gilbert, AZ 85295

\$2,900,000

This property has over 600 feet of frontage on Gilbert Road with East West Exposure. Property is currently owned by a religious group and is the reason the taxes are exempt. Buyer to verify actual taxes during due diligence period. Perfect location for Commercial, Multi-Purpose or Multi-Family opportunity. Lot is on Maricopa County Island.