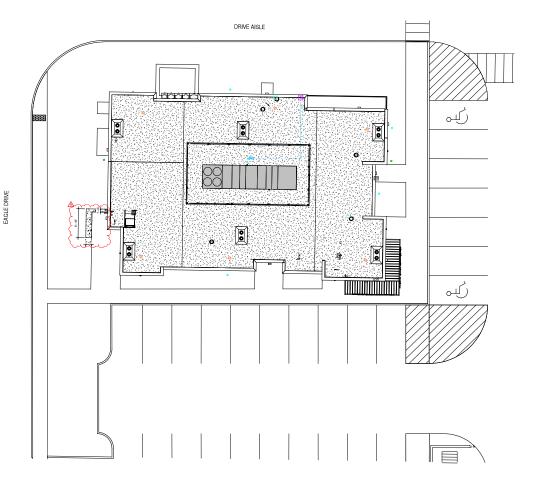

ETZ**

208.656.2273

darren@tokcommercial.com

#### **BLAKE PHIPPEN**

208.947.0812

blake@tokcommercial.com

#### **MARK BOUCHARD**

208.947.0812

mark@tokcommercial.com

New construction space with opportunity to fit interior finishes to suit tenant's needs.

First floor medical office condo for sale or lease.

Excellent location in the heart of Hitt Road corridor. among the area's largest retailers and services.

In close proximity to many schools and residential communities.

Co-tenant is Sunny Smiles Pediatric Dentistry.

**PROPERTY TYPE:** 

AIL

ET/

Medical Office

**CONDO SIZE:** 4,614 SF

**LEASE RATE: Contact Agent** 

**SALE PRICE: Contact Agent** 

**CONDITION: Grey Shell** 

**AVAILABLE: Immediately** 











# 3017 EAGLE DRIVE | FIRST FLOOR



## **PROPERTY SITE PLAN**