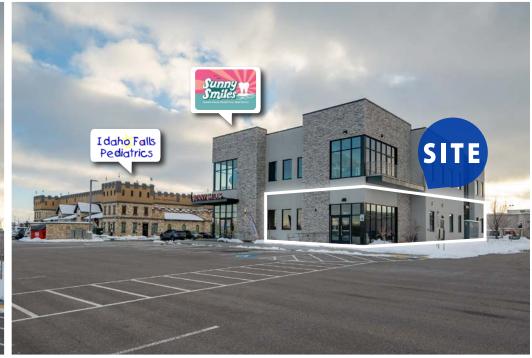

#### **MARK BOUCHARD**

208.947.0812

mark@tokcommercial.com

New construction space with opportunity to fit interior finishes to suit tenant's needs.

First floor medical office condo for sale or lease.

Excellent location in the heart of Hitt Road corridor. among the area's largest retailers and services.

In close proximity to many schools and residential communities.

Co-tenant is Sunny Smiles Pediatric Dentistry.

**PROPERTY TYPE:** 

AIL

ET/

Medical Office

**CONDO SIZE:** 4,614 SF

**LEASE RATE: Contact Agent** 

# 3017 EAGLE DRIVE | FIRST FLOOR