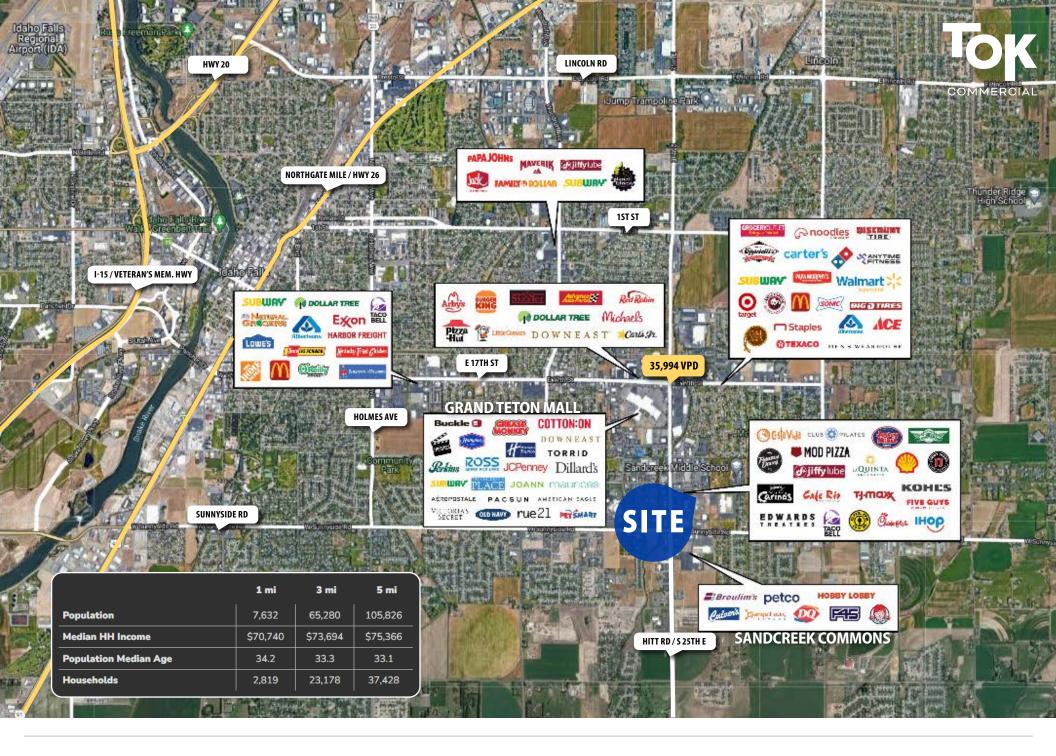

#### **MARK BOUCHARD**

208.947.0812

mark@tokcommercial.com

New construction space with opportunity to fit interior finishes to suit tenant's needs.

First floor medical office condo for sale or lease.

Excellent location in the heart of Hitt Road corridor. among the area's largest retailers and services.

In close proximity to many schools and residential communities.

Co-tenant is Sunny Smiles Pediatric Dentistry.

**PROPERTY TYPE:** 

AIL

ET/

Medical Office

**CONDO SIZE:** 4,614 SF

**LEASE RATE: Contact Agent** 