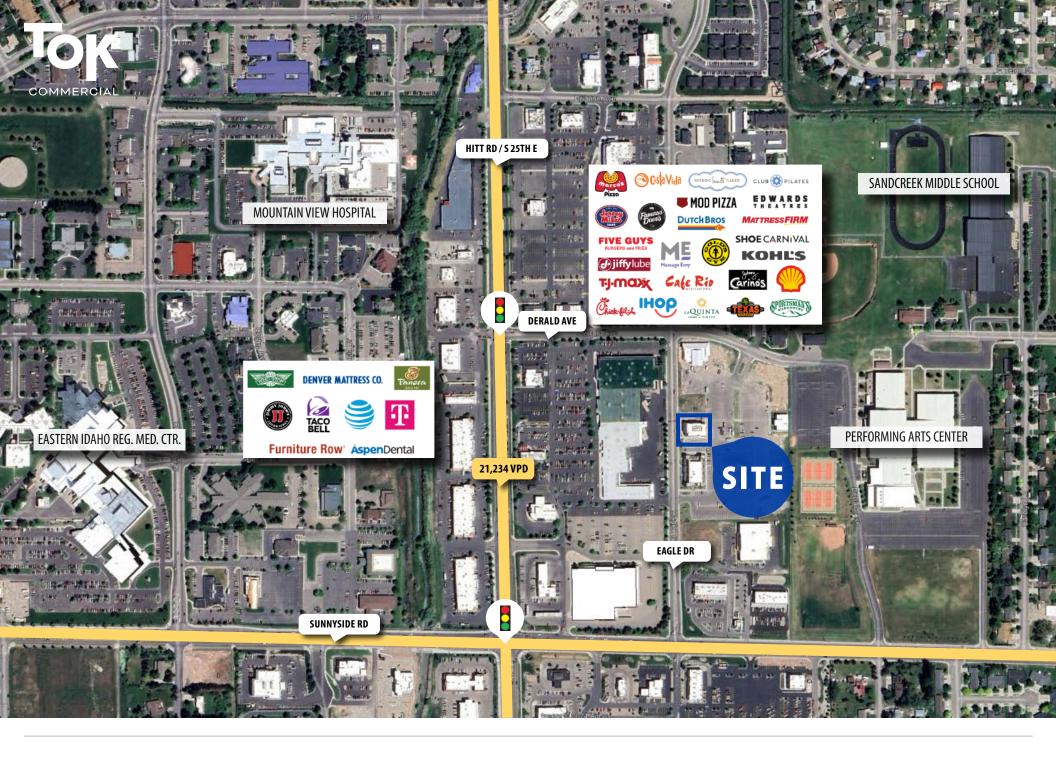

#### **MARK BOUCHARD**

208.947.0812

mark@tokcommercial.com

New construction space with opportunity to fit interior finishes to suit tenant's needs.

First floor medical office condo for sale or lease.

Excellent location in the heart of Hitt Road corridor. among the area's largest retailers and services.

In close proximity to many schools and residential communities.

Co-tenant is Sunny Smiles Pediatric Dentistry.

**PROPERTY TYPE:** 

AIL

ET/

Medical Office

**CONDO SIZE:** 4,614 SF

**LEASE RATE: Contact Agent** 