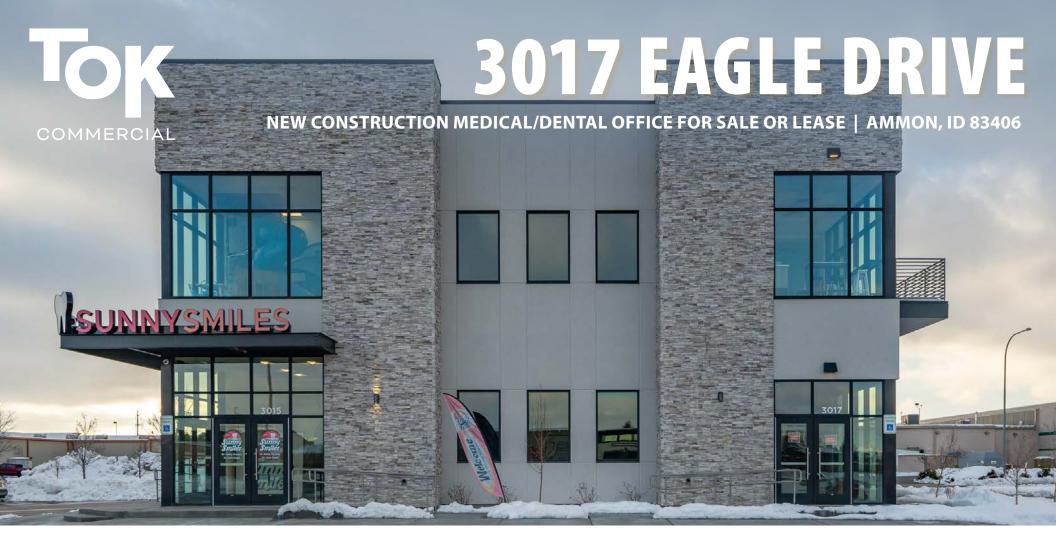

In close proximity to many schools and residential communities.

Co-tenant is Sunny Smiles Pediatric Dentistry.

**PROPERTY TYPE:** 

AIL

ET/

Medical Office

**CONDO SIZE:** 4,614 SF

**LEASE RATE: Contact Agent** 

**SALE PRICE: Contact Agent** 

**CONDITION: Grey Shell** 

**AVAILABLE: Immediately** 

# 3017 EAGLE DRIVE | FIRST FLOOR