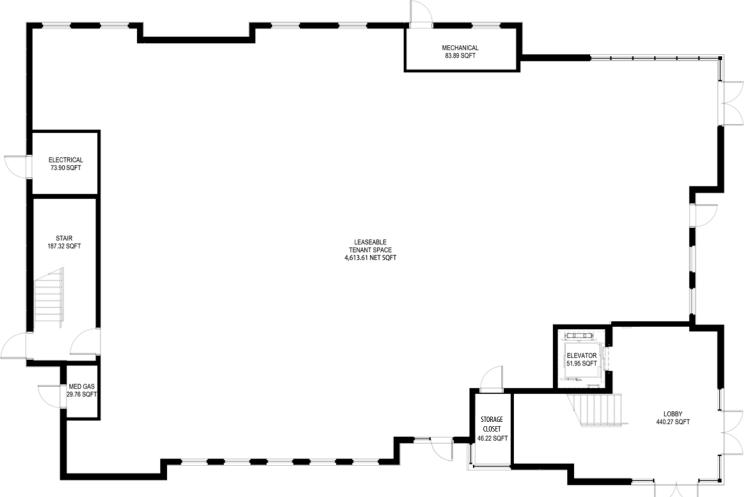

In close proximity to many schools and residential communities.

Co-tenant is Sunny Smiles Pediatric Dentistry.

**PROPERTY TYPE:** 

AIL

ET/

Medical Office

**CONDO SIZE:** 4,614 SF

**LEASE RATE: Contact Agent** 

# 3017 EAGLE DRIVE | FIRST FLOOR