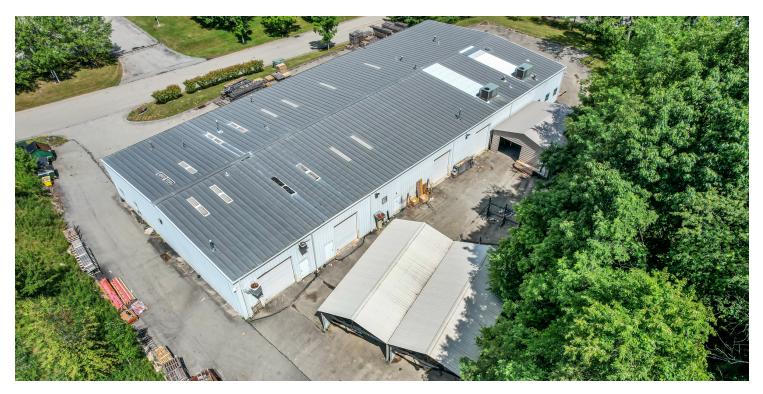

#### PROPERTY DESCRIPTION

This 14,400-square-foot warehouse in Irwin, PA, offers an exceptional blend of office and warehouse space. The building includes 4,000 square feet of fully builtout office space featuring large hallways, multiple bathrooms, several office spaces, a conference room, and a break room.

The 10,000 SF warehouse is divided into multiple sections with six drive-in doors, including two full drivethroughs. The facility is equipped with heavy 3-phase power, high ceilings, and is well-suited for various industrial and storage applications.

The paved parking lot has 32 parking spots with a ratio of 2.29. Additional features include outdoor storage and front, side, and rear vehicle access, enhancing the operational flexibility of the site.

Strategically located near major transportation routes, this well-maintained warehouse offers excellent connectivity to Pittsburgh and surrounding areas, making it a highly desirable option for businesses looking to expand or relocate.