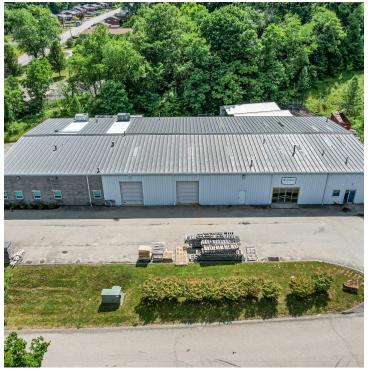

The 10,000 SF warehouse is divided into multiple sections with six drive-in doors, including two full drivethroughs. The facility is equipped with heavy 3-phase power, high ceilings, and is well-suited for various industrial and storage applications.

Strategically located near major transportation routes, this well-maintained warehouse offers excellent connectivity to Pittsburgh and surrounding areas, making it a highly desirable option for businesses looking to expand or relocate.