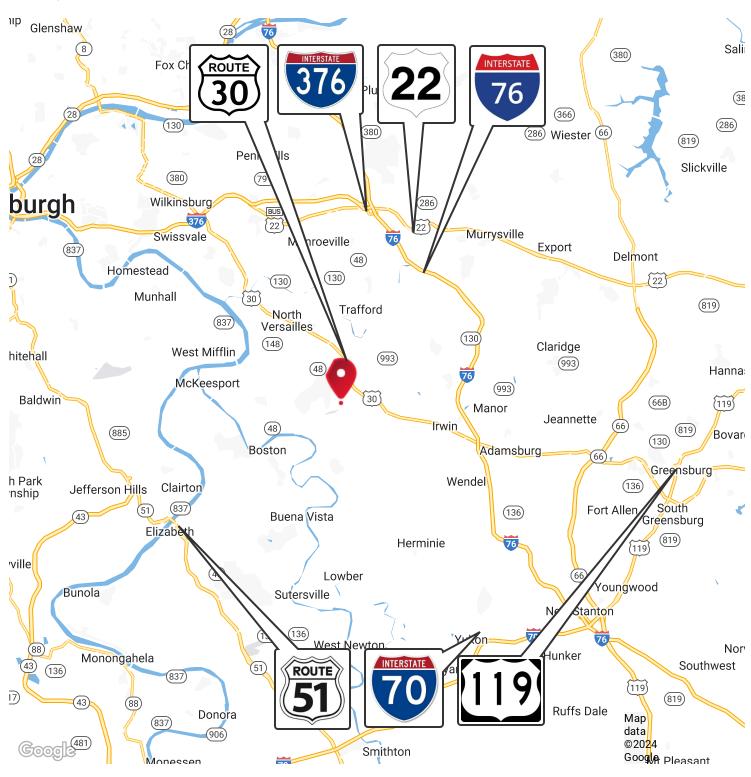

### **PROPERTY HIGHLIGHTS**

- Convenient access to I-70, I-76, 376 and Routes 22, 30, 66 and 119
- 14,400 SF
- 4,000 SF of fully built-out office space
- Six drive-in doors, including two drive-throughs
- Additional outdoor storage
- 32 parking spaces (2.29 ratio)
- Front, side, and rear vehicle access
- Heavy 3p power supply

Strategically located near major transportation routes, this well-maintained warehouse offers excellent connectivity to Pittsburgh and surrounding areas, making it a highly desirable option for businesses looking to expand or relocate.