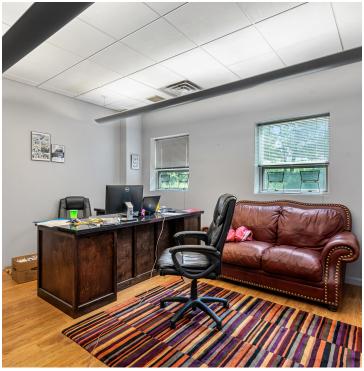

#### PROPERTY DESCRIPTION

This 14,400-square-foot warehouse in Irwin, PA, offers an exceptional blend of office and warehouse space. The building includes 4,000 square feet of fully builtout office space featuring large hallways, multiple bathrooms, several office spaces, a conference room, and a break room.