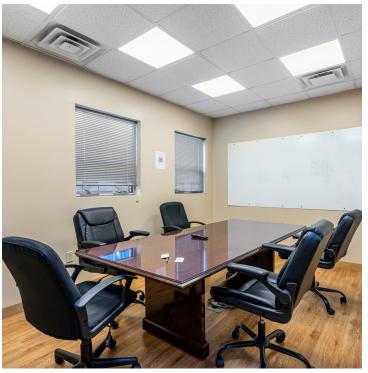

#### PROPERTY DESCRIPTION

This 14,400-square-foot warehouse in Irwin, PA, offers an exceptional blend of office and warehouse space. The building includes 4,000 square feet of fully builtout office space featuring large hallways, multiple bathrooms, several office spaces, a conference room, and a break room.