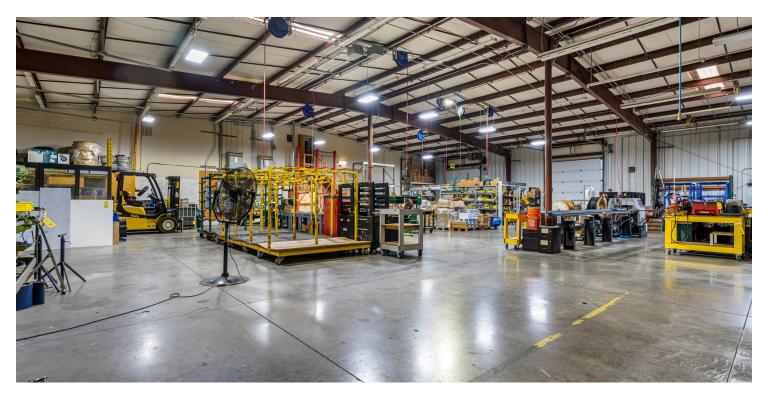

The 10,000 SF warehouse is divided into multiple sections with six drive-in doors, including two full drivethroughs. The facility is equipped with heavy 3-phase power, high ceilings, and is well-suited for various industrial and storage applications.