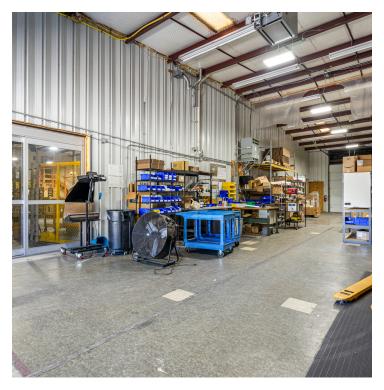

The 10,000 SF warehouse is divided into multiple sections with six drive-in doors, including two full drivethroughs. The facility is equipped with heavy 3-phase power, high ceilings, and is well-suited for various industrial and storage applications.