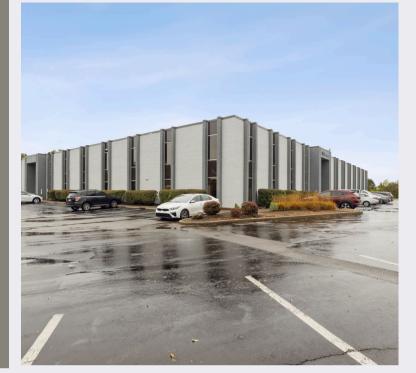

#### **ABOUT THIS PROPERTY**

Available office units in a prime location! This modern building offers flexible spaces for startups, growing businesses, and established companies. With on-site parking and proximity to major highways and public transportation, it ensures easy access for employees and clients. Enjoy a professional setting with amenities like a shared conference room and courtyard. Secure your space today and elevate your business in a thriving community.

# **Offering Summary**

| Property:     | Office              |
|---------------|---------------------|
| Available SF: | 509 - 2293 SF       |
| Lease Rate    | \$16.50 SF/yr (MG)  |
| Market:       | Blue Ash            |
| Sub Market:   | Kenwood, Montgomery |