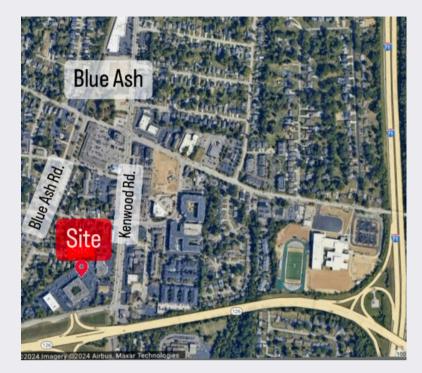

## **KENWOOD PROFESSIONAL BUILDING**

NOW LEASING

9403 Kenwood Road Blue Ash Ohio

## ABOUT BLUE ASH

Why Choose Blue Ash for Your Business?

Blue Ash is one of the top business hubs in Ohio, offering a blend of suburban comfort and easy access to the bustling Cincinnati metro area. Known for its excellent infrastructure, parks, and highly-rated schools, Blue Ash is a thriving community. As part of Greater Cincinnati, Blue Ash offers easy access to a variety of restaurants, shops, and entertainment.

• Business-Friendly Environment Blue Ash is home to a wide range of companies, from startups to multinational corporations, making it the perfect location for networking and growth.

• Accessibility With its central location and quick access to major highways, including I-71 and I-275, getting to and from Blue Ash is convenient for clients and employees alike.