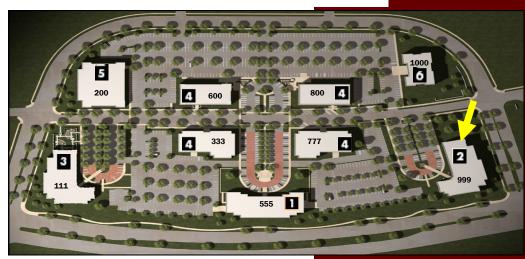

#### Site Plan Legend

- 1. 555 Corporate Drive: 46,000 SF Office
- 2. 999 Corporate Drive: 40,414 SF Office
- 3. 111 Corporate Drive: 40,414 SF Office
- 4. Medical Offices
- 5. 24 Hour Fitness
- 6. Day/Child Care