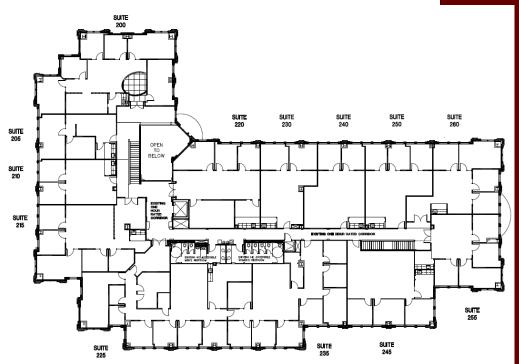

## L A D E R A

CORPORATE TERRACE

999 CORPORATE DR. CLASS "A" STEEL FRAME OFFICE

- 40,000 SF divisible to 933 SF
- Office Suites Available for Immediate Occupancy
- Campus Environment
- 2 Story Lobby with Class A Finishes
- Views to Ocean & Mountains
- Private garden, Extensive
- Landscape Amenities Including
- BBQ area
- Building conference center available for tenant use
- Walking distance to Food Court and retail center
- 4:1 free parking
- 75 Acre Site includes Health Club, Child Care, Medical Offices
- Competitive rates