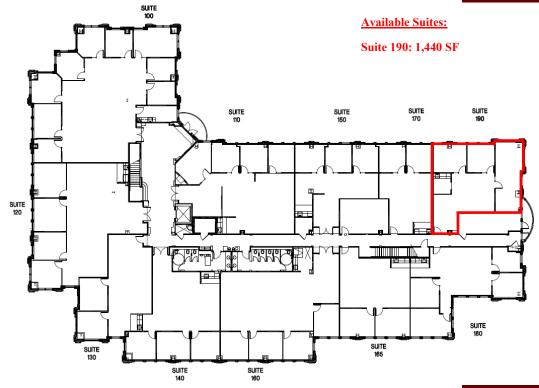

## L A D E R A

CORPORATE TERRACE

999 CORPORATE DR. CLASS "A" STEEL FRAME OFFICE

- 40,000 SF divisible to 933 SF
- Office Suites Available for Immediate Occupancy
- Campus Environment
- 2 Story Lobby with Class A Finishes
- Views to Ocean & Mountains
- Private garden, Extensive
- Landscape Amenities Including
- BBQ area
- Building conference center available for tenant use
- Walking distance to Food Court and retail center
- 4:1 free parking
- 75 Acre Site includes Health Club, Child Care, Medical Offices
- Competitive rates