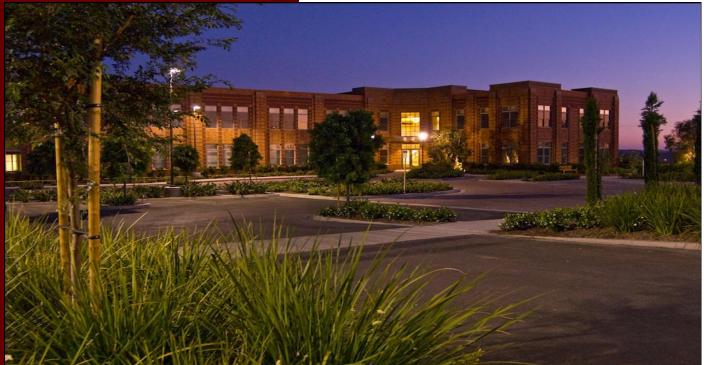

## L A D E R A

CORPORATE TERRACE

999 CORPORATE DR. CLASS "A" STEEL FRAME OFFICE

- 40,000 SF divisible to 933 SF
- Office Suites Available for Immediate Occupancy
- Campus Environment
- 2 Story Lobby with Class A Finishes
- Views to Ocean & Mountains
- Private garden, Extensive
- Landscape Amenities Including
- BBQ area
- Building conference center available for tenant use
- Walking distance to Food Court and retail center
- 4:1 free parking
- 75 Acre Site includes Health Club, Child Care, Medical Offices
- Competitive rates