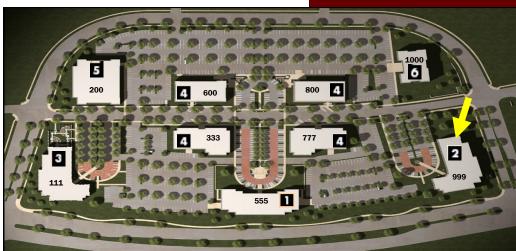

#### Site Plan Legend

- 1. 555 Corporate Drive: 46,000 SF Office
- 2. 999 Corporate Drive: 40,414 SF Office
- 3. 111 Corporate Drive: 40,414 SF Office
- 4. Medical Offices
- 5. 24 Hour Fitness
- 6. Day/Child Care
- o. Day/ Onnu Garc