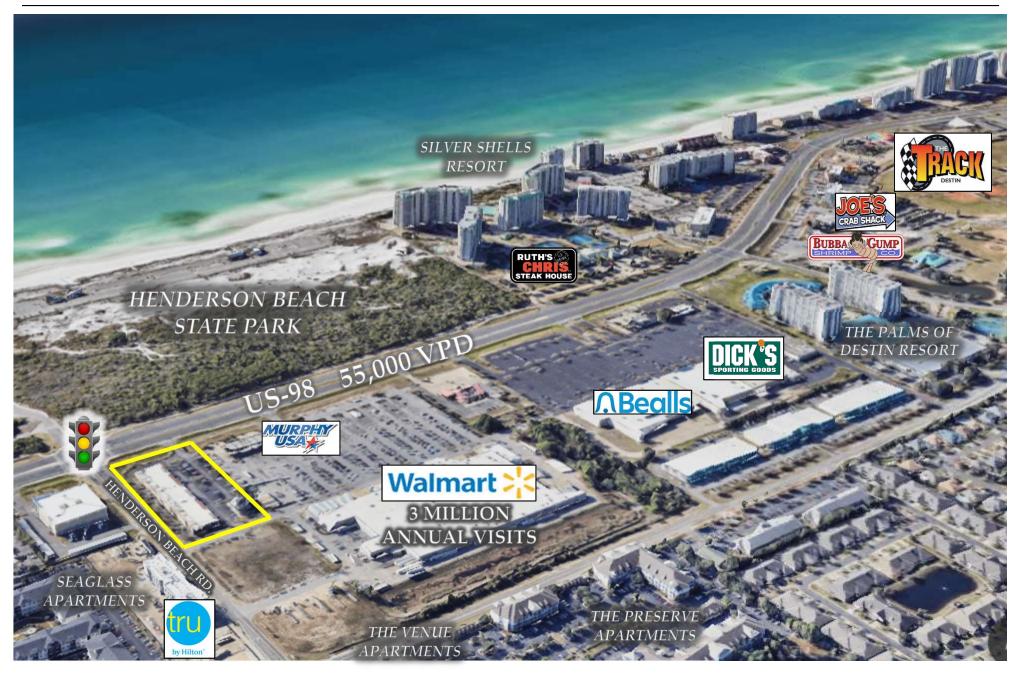

### **PROPERTY HIGHLIGHTS**

- <u>Walmart shadow-anchored</u> shopping center located in the heart of Destin, Florida, within <u>one of the fastest growing MSAs in the US</u>. Average household income of Walmart shoppers at this location is \$96,000, per Placer.ai.
- Highly trafficked location along US Highway 98, the area's primary highway, at a hard, signalized intersection, with traffic counts of over 55,000 vehicles per day.
- High density location with more than <u>6,700 apartment</u>, <u>hotel</u>, <u>and vacation rental</u> <u>units located within 2 miles</u>, as well as the upscale Kelly Plantation and Indian Bayou residential neighborhoods.
  - Brand new Tru by Hilton hotel located across Henderson Beach Rd. from property.
- Located across Highway 98 from Henderson Beach State Park, with additional entertainment and amusement attractions also located nearby. Additionally, Destin High School is located within a 1-minute drive of the property.
- Co-tenants include Trustmark Bank, Eyemart Express, Palm Beach Tan, and Wingstop.
- Advertising available along Highway 98 on property's LED video sign.

### **AERIAL with NEARBY RETAILERS**

16055 EMERALD COAST PARKWAY, DESTIN, FL 32541