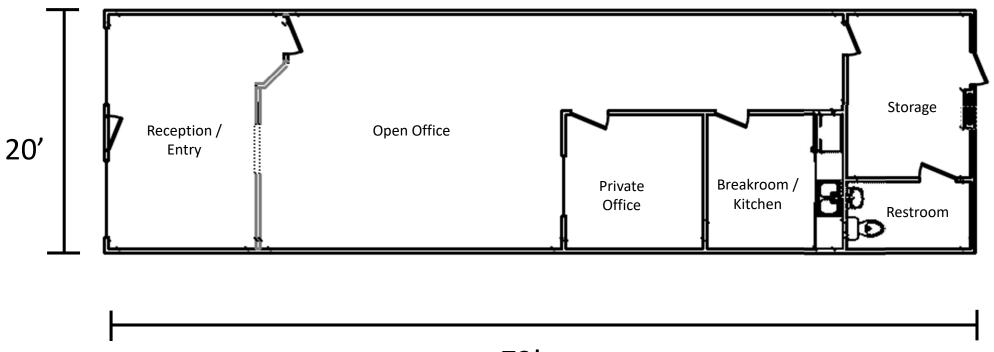

Brand new Tru by Hilton hotel located across Henderson Beach Rd. from property.
- Located across Highway 98 from Henderson Beach State Park, with additional entertainment and amusement attractions also located nearby. Additionally, Destin High School is located within a 1-minute drive of the property.
- Co-tenants include Trustmark Bank, Eyemart Express, Palm Beach Tan, and Wingstop.
- Advertising available along Highway 98 on property's LED video sign.

16055 EMERALD COAST PARKWAY, DESTIN, FL 32541



### **AERIAL with NEARBY RETAILERS**



16055 EMERALD COAST PARKWAY, DESTIN, FL 32541



#### SITE PLAN & AVAILABLE SPACE







## SPACE PLAN - SUITE 108 - 1,440 SQUARE FEET



(NOT TO SCALE)

16055 EMERALD COAST PARKWAY, DESTIN, FL 32541



### SPACE PLAN - SUITE 110 - 1,440 SQUARE FEET



72'

(NOT TO SCALE)