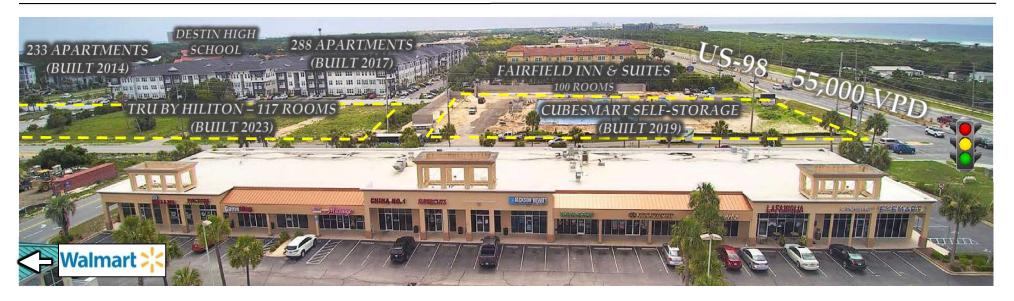

- Located at hard, signalized corner along Highway 98 (55,000 vehicles per day), Destin's primary retail corridor.
- More than 6,700 vacation rental, hotel, and apartment units are located within 2 miles of the property, including brand new Tru by Hilton Hotel across the street.
- THE REPORT OF THE PARTY OF THE

Traffic Counts: 55,000 VPD

### **PROPERTY HIGHLIGHTS**

- <u>Walmart shadow-anchored</u> shopping center located in the heart of Destin, Florida, within <u>one of the fastest growing MSAs in the US</u>. Average household income of Walmart shoppers at this location is \$96,000, per Placer.ai.
- Highly trafficked location along US Highway 98, the area's primary highway, at a hard, signalized intersection, with traffic counts of over 55,000 vehicles per day.
- High density location with more than <u>6,700 apartment</u>, <u>hotel</u>, <u>and vacation rental</u> <u>units located within 2 miles</u>, as well as the upscale Kelly Plantation and Indian Bayou residential neighborhoods.
  - Brand new Tru by Hilton hotel located across Henderson Beach Rd. from property.
- Located across Highway 98 from Henderson Beach State Park, with additional entertainment and amusement attractions also located nearby. Additionally, Destin High School is located within a 1-minute drive of the property.
- Co-tenants include Trustmark Bank, Eyemart Express, Palm Beach Tan, and Wingstop.
- Advertising available along Highway 98 on property's LED video sign.