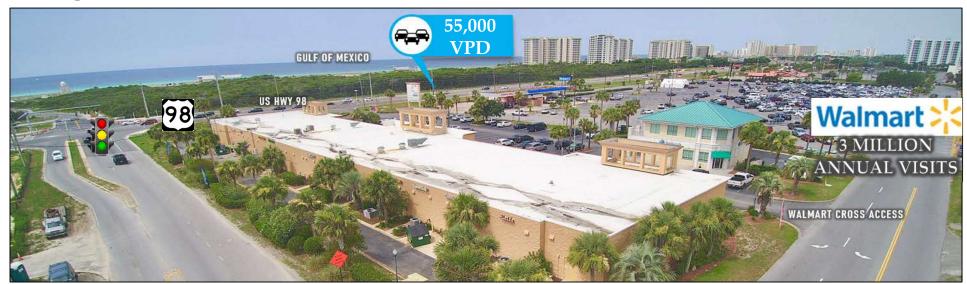

## PRIME RETAIL/OFFICE SPACE FOR LEASE — 1,440 SF

 Shadow anchored by Walmart Supercenter
(3 million annual visits, top 2% of Walmart locations in US) in heart of Destin,

FL, one of the fastest growing MSAs in the US.

- Located at hard, signalized corner along Highway 98 (55,000 vehicles per day), Destin's primary retail corridor.
- More than 6,700 vacation rental, hotel, and apartment units are located within 2 miles of the property, including brand new Tru by Hilton Hotel across the street.
- THE REPORT OF THE PARTY OF THE

Traffic Counts: 55,000 VPD

### **PROPERTY HIGHLIGHTS**

- <u>Walmart shadow-anchored</u> shopping center located in the heart of Destin, Florida, within <u>one of the fastest growing MSAs in the US</u>. Average household income of Walmart shoppers at this location is \$96,000, per Placer.ai.
- Highly trafficked location along US Highway 98, the area's primary highway, at a hard, signalized intersection, with traffic counts of over 55,000 vehicles per day.
- High density location with more than <u>6,700 apartment</u>, <u>hotel</u>, <u>and vacation rental</u> <u>units located within 2 miles</u>, as well as the upscale Kelly Plantation and Indian Bayou residential neighborhoods.
  - Brand new Tru by Hilton hotel located across Henderson Beach Rd. from property.
- Located across Highway 98 from Henderson Beach State Park, with additional entertainment and amusement attractions also located nearby. Additionally, Destin High School is located within a 1-minute drive of the property.
- Co-tenants include Trustmark Bank, Eyemart Express, Palm Beach Tan, and Wingstop.
- Advertising available along Highway 98 on property's LED video sign.