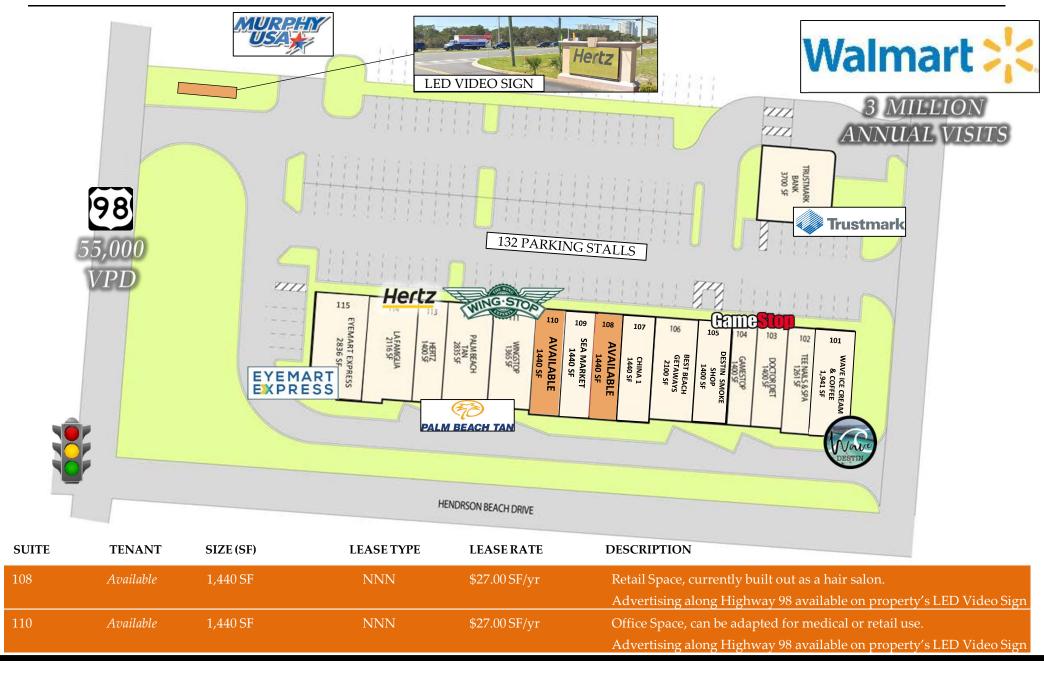

#### **OFFERING SUMMARY**

Lease Rate: \$27.00 SF/yr (NNN)

Space Type: Retail

Property Grocery Shadow Anchored Neighborhood Center

Year Constructed: 2001

Building Size: 29,514 SF

Available SF: 1,440 SF

Parking: 132 Stalls

### **PROPERTY HIGHLIGHTS**

- <u>Walmart shadow-anchored</u> shopping center located in the heart of Destin, Florida, within <u>one of the fastest growing MSAs in the US</u>. Average household income of Walmart shoppers at this location is \$96,000, per Placer.ai.
- Highly trafficked location along US Highway 98, the area's primary highway, at a hard, signalized intersection, with traffic counts of over 55,000 vehicles per day.
- High density location with more than <u>6,700 apartment</u>, <u>hotel</u>, <u>and vacation rental</u> <u>units located within 2 miles</u>, as well as the upscale Kelly Plantation and Indian Bayou residential neighborhoods.
  - Brand new Tru by Hilton hotel located across Henderson Beach Rd. from property.
- Located across Highway 98 from Henderson Beach State Park, with additional entertainment and amusement attractions also located nearby. Additionally, Destin High School is located within a 1-minute drive of the property.
- Co-tenants include Trustmark Bank, Eyemart Express, Palm Beach Tan, and Wingstop.
- Advertising available along Highway 98 on property's LED video sign.

#### SITE PLAN & AVAILABLE SPACE