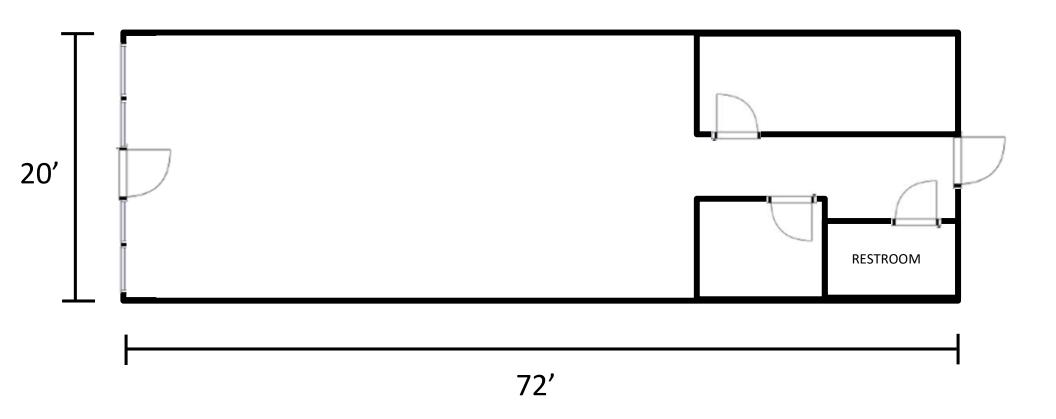

## SPACE PLAN - SUITE 108 - 1,440 SQUARE FEET

(NOT TO SCALE)

16055 EMERALD COAST PARKWAY, DESTIN, FL 32541