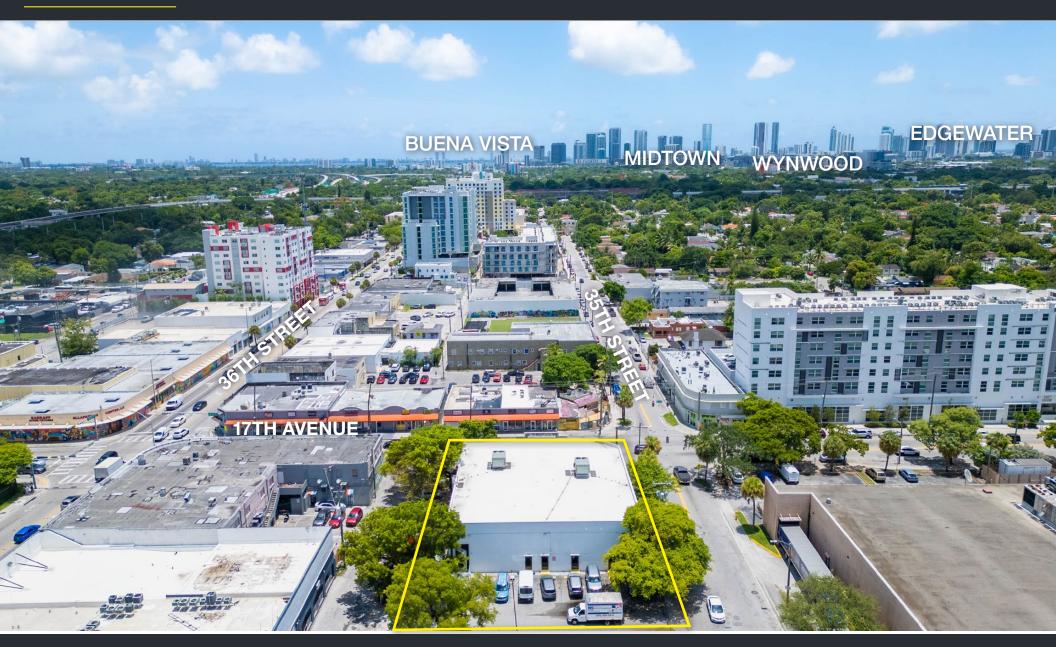

#### **OVERVIEW**

3500 NW 17 AVE is located on a hard corner just off 36th ST, One of Allapattah's main corridors, that connects Wynwood to Allapattah. The property has 173 feet of frontage on 17th Avenue, another main street, which sees an average of 19,500 cars a day. The subject property is located in one of Miami's fastest growing submarkets. Allapattah has high demand from end users, investors and developers looking to capture a piece of the rapid westward expansion of Miami.

### **AERIAL IMAGE**