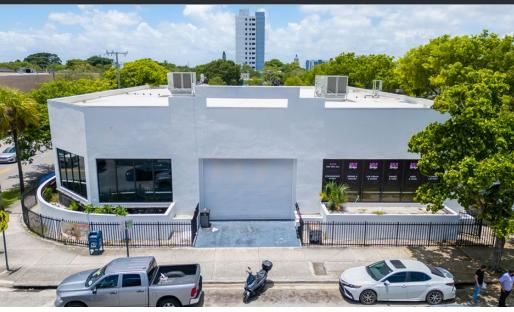

-O - Allowing for mid-rise development with up to 72 Multi-Family Units. The property is an ideal buy and hold for someone looking to collect rent and cash in on the sure appreciation of the area before developing.

Please contact the listing agent for information on rents and expenses.

### SITE SUMMARY

LOT SIZE: 21,060 SF

**BUILDING SIZE: 11,535 SF** 

**ZONING:** T6-8-0

ALLOWED USES: Retail, Restaurant, Office,

Multi-family, Hotel, etc.

**ALLOWED DENSITY: 72 Multi-family Units** 

ALLOWED HEIGHT: 8 Stories (Before Bonuses)

**ASKING PRICE:** \$4,975,000

### **HIGHLIGHTS**

- JUST OFF 36 ST ON 17TH AVENUE CORRIDOR
- LOCATED NEAR MAJOR NEIGHBORHOODS
- DEVELOPMENT POTENTIAL
- HARD CORNER
- AMPLE PARKING
- OPPORTUNITY ZONE





# **INTERIOR PHOTOS**









## **BUILDING PHOTOS**











### **AERIAL IMAGE**



## **EAST VIEW**





### **WEST VIEW**



## **NORTHEAST VIEW**



## \$75M DULCE VIDA MIXED-USE DEVELOPMENT







JOSHUA JIMENEZ
COMMERCIAL ADVISOR
JOSH@STL-ADVISORS.COM
305.753.4200