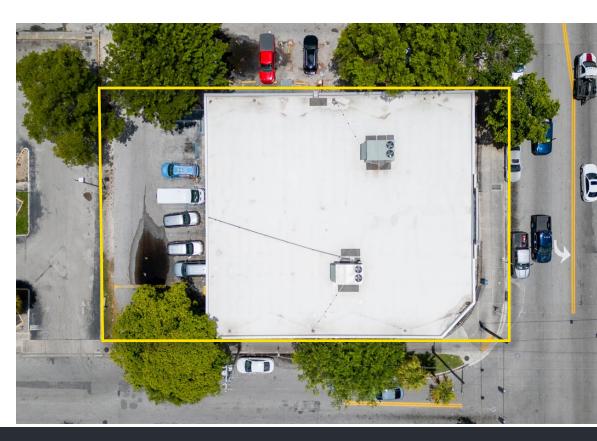

### **AERIAL IMAGE**

### SITE SUMMARY

LOT SIZE: 21,060 SF

**BUILDING SIZE: 11,535 SF** 

**ZONING:** T6-8-0

ALLOWED USES: Retail, Restaurant, Office,

Multi-family, Hotel, etc.

**ALLOWED DENSITY: 72 Multi-family Units** 

ALLOWED HEIGHT: 8 Stories (Before Bonuses)