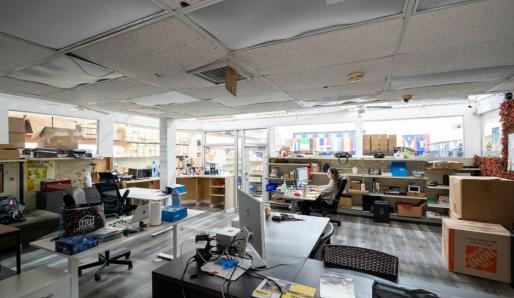

- Allowing for mid-rise development with up to 72 Multi-Family Units. The property is an ideal buy and hold for someone looking to collect rent and cash in on the sure appreciation of the area before developing.

Please contact the listing agent for information on rents and expenses.

### SITE SUMMARY

LOT SIZE: 21,060 SF

**BUILDING SIZE: 11,535 SF** 

**ZONING:** T6-8-0

ALLOWED USES: Retail, Restaurant, Office,

Multi-family, Hotel, etc.

**ALLOWED DENSITY: 72 Multi-family Units** 

ALLOWED HEIGHT: 8 Stories (Before Bonuses)

**ASKING PRICE:** \$4,975,000

### **HIGHLIGHTS**

- JUST OFF 36 ST ON 17TH AVENUE CORRIDOR
- LOCATED NEAR MAJOR NEIGHBORHOODS
- DEVELOPMENT POTENTIAL
- HARD CORNER
- AMPLE PARKING
- OPPORTUNITY ZONE





# **INTERIOR PHOTOS**









## **BUILDING PHOTOS**











### **AERIAL IMAGE**



## **EAST VIEW**





### **WEST VIEW**



## **NORTHEAST VIEW**



## \$75M DULCE VIDA MIXED-USE DEVELOPMENT







JOSHUA JIMENEZ
COMMERCIAL ADVISOR
JOSH@STL-ADVISORS.COM
305.753.4200