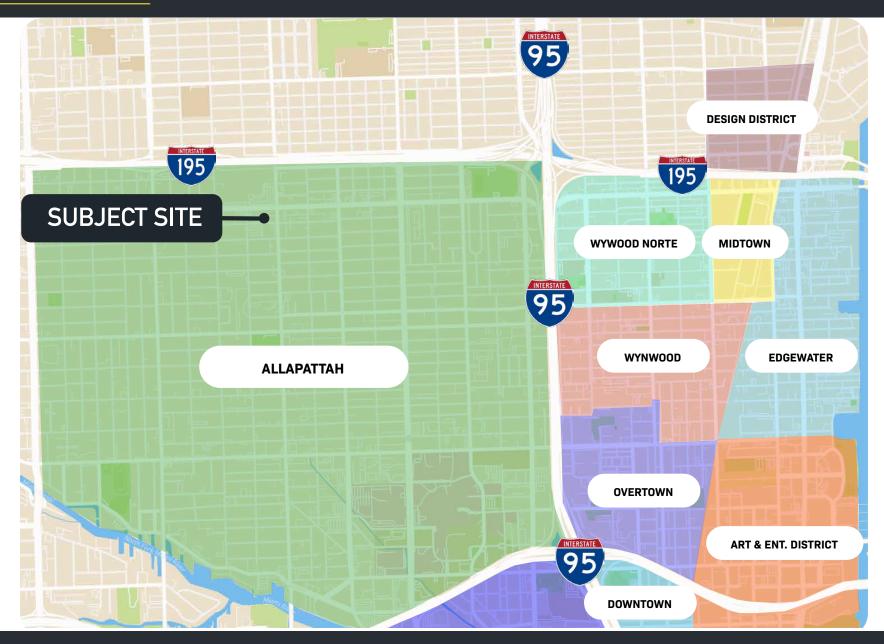

#### **OVERVIEW**

3500 NW 17 AVE is located on a hard corner just off 36th ST, One of Allapattah's main corridors, that connects Wynwood to Allapattah. The property has 173 feet of frontage on 17th Avenue, another main street, which sees an average of 19,500 cars a day. The subject property is located in one of Miami's fastest growing submarkets. Allapattah has high demand from end users, investors and developers looking to capture a piece of the rapid westward expansion of Miami.

### **AERIAL IMAGE**