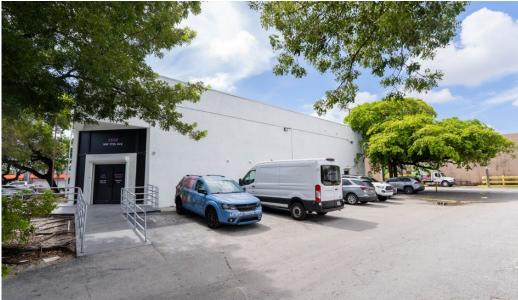

Allowing for mid-rise development with up to 72 Multi-Family Units. The property is an ideal buy and hold for someone looking to collect rent and cash in on the sure appreciation of the area before developing.

Please contact the listing agent for information on rents and expenses.

### SITE SUMMARY

LOT SIZE: 21,060 SF

**BUILDING SIZE: 11,535 SF** 

**ZONING:** T6-8-0

ALLOWED USES: Retail, Restaurant, Office,

Multi-family, Hotel, etc.

**ALLOWED DENSITY: 72 Multi-family Units** 

ALLOWED HEIGHT: 8 Stories (Before Bonuses)

**ASKING PRICE:** \$4,975,000

### **HIGHLIGHTS**

- JUST OFF 36 ST ON 17TH AVENUE CORRIDOR
- LOCATED NEAR MAJOR NEIGHBORHOODS
- DEVELOPMENT POTENTIAL
- HARD CORNER
- AMPLE PARKING
- OPPORTUNITY ZONE





# **INTERIOR PHOTOS**









## **BUILDING PHOTOS**











### **AERIAL IMAGE**



## **EAST VIEW**





### **WEST VIEW**



## **NORTHEAST VIEW**



## \$75M DULCE VIDA MIXED-USE DEVELOPMENT







JOSHUA JIMENEZ
COMMERCIAL ADVISOR
JOSH@STL-ADVISORS.COM
305.753.4200