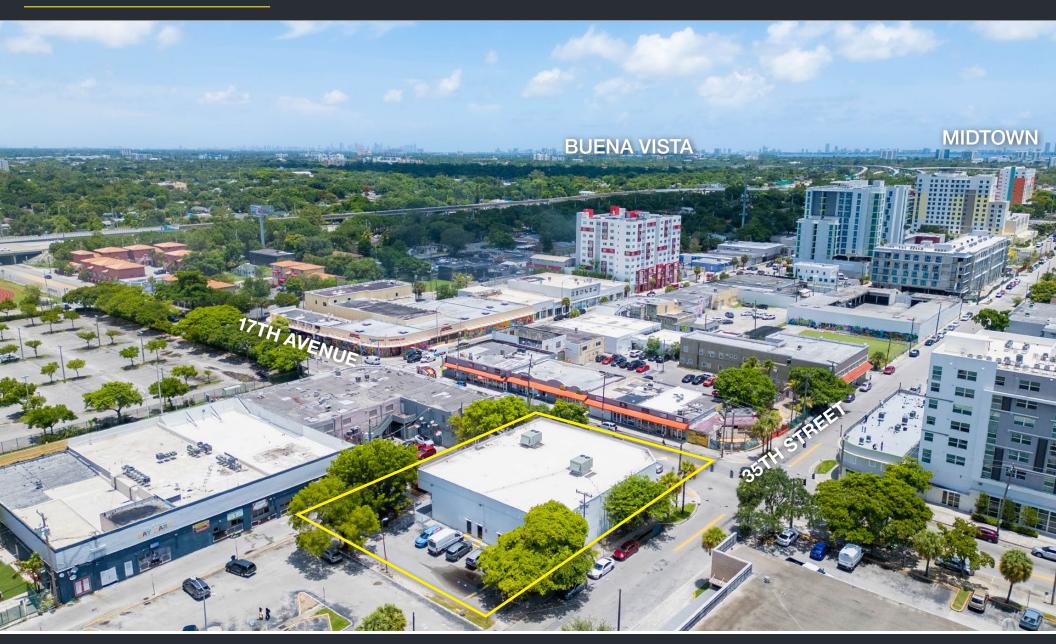

#### **OVERVIEW**

3500 NW 17 AVE is located on a hard corner just off 36th ST, One of Allapattah's main corridors, that connects Wynwood to Allapattah. The property has 173 feet of frontage on 17th Avenue, another main street, which sees an average of 19,500 cars a day. The subject property is located in one of Miami's fastest growing submarkets. Allapattah has high demand from end users, investors and developers looking to capture a piece of the rapid westward expansion of Miami.

### **AERIAL IMAGE**