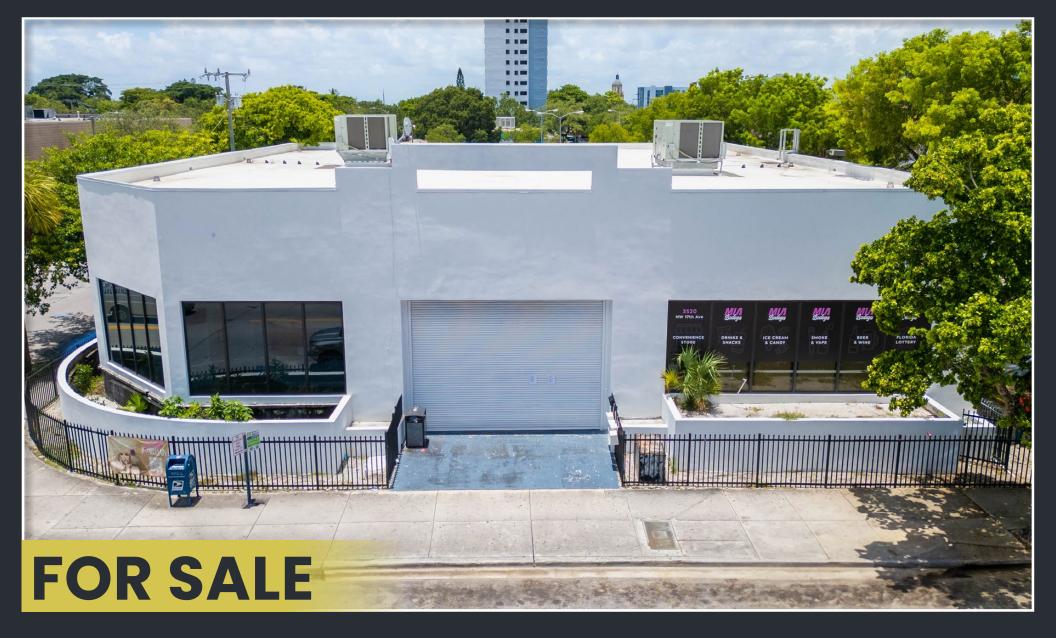

**3500 NW 17TH AVENUE** MIAMI, FL 33142

ALLAPATTAH FREESTANDING RETAIL BUILDING

#### **OVERVIEW**

3500 NW 17 AVE is located on a hard corner just off 36th ST, One of Allapattah's main corridors, that connects Wynwood to Allapattah. The property has 173 feet of frontage on 17th Avenue, another main street, which sees an average of 19,500 cars a day. The subject property is located in one of Miami's fastest growing submarkets. Allapattah has high demand from end users, investors and developers looking to capture a piece of the rapid westward expansion of Miami.

The property has a 11,535 SF building with two different tenants, and sits on a 21,06 SF lot. The property is zoned T6-8-O - Allowing for mid-rise development with up to 72 Multi-Family Units. The property is an ideal buy and hold for someone looking to collect rent and cash in on the sure appreciation of the area before developing.

### **HIGHLIGHTS**

- JUST OFF 36 ST ON 17TH AVENUE CORRIDOR
- LOCATED NEAR MAJOR NEIGHBORHOODS
- DEVELOPMENT POTENTIAL
- HARD CORNER
- AMPLE PARKING
- OPPORTUNITY ZONE