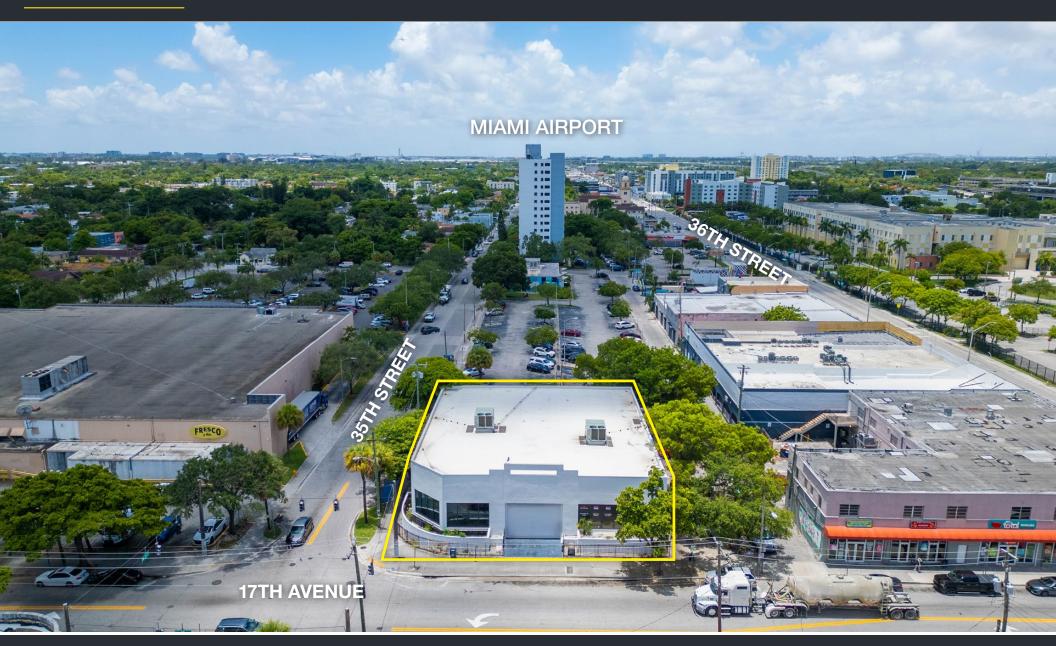

#### **OVERVIEW**

3500 NW 17 AVE is located on a hard corner just off 36th ST, One of Allapattah's main corridors, that connects Wynwood to Allapattah. The property has 173 feet of frontage on 17th Avenue, another main street, which sees an average of 19,500 cars a day. The subject property is located in one of Miami's fastest growing submarkets. Allapattah has high demand from end users, investors and developers looking to capture a piece of the rapid westward expansion of Miami.

### **HIGHLIGHTS**

- JUST OFF 36 ST ON 17TH AVENUE CORRIDOR
- LOCATED NEAR MAJOR NEIGHBORHOODS
- DEVELOPMENT POTENTIAL
- HARD CORNER
- AMPLE PARKING
- OPPORTUNITY ZONE

### **AERIAL IMAGE**