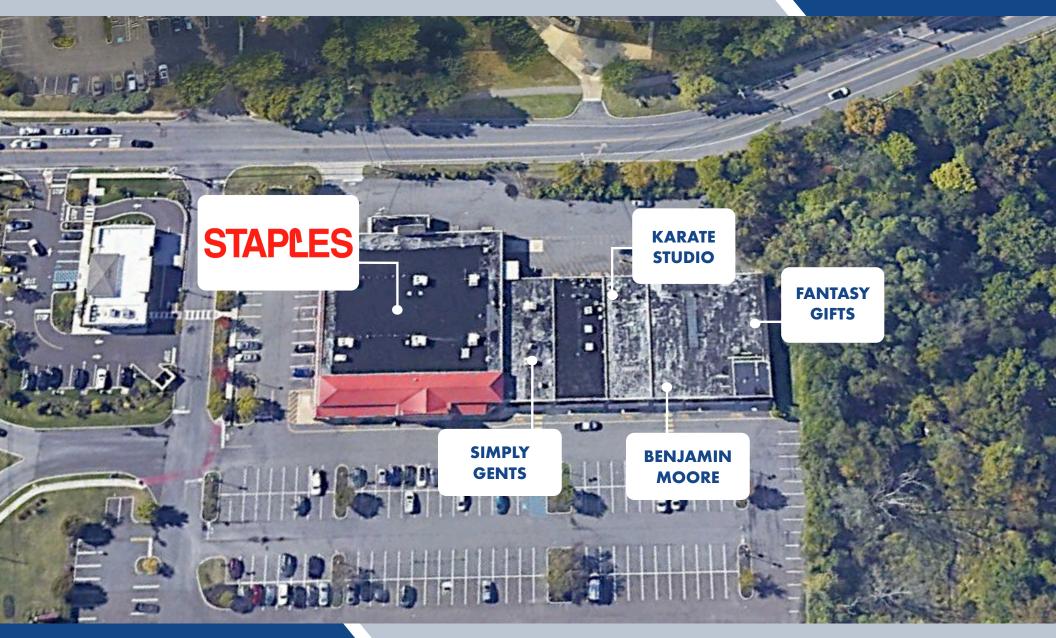

### **STAPLES PLAZA** 701 ROUTE 70 WEST, MARLTON, NJ 08053

DISCLAIMER: The information contained herein has been obtained from sources deemed reliable. Vantage RES makes no representation, guarantee or warranty about its accuracy. Any projections, opinions, assumptions or estimates provided by Vantage RES are for discussion purposes only and do not represent the current or future performance, condition of a property, location or market and subject to errors, omissions, change of price, lease, prior sale or financing, or withdrawal without notice.

# **STAPLES PLAZA**

856.797.1919 VantageRES.com FOR LEASE 701 ROUTE 70 WEST, MARLTON, NJ 08053

# **AERIAL VIEW**

856.797.1919 VantageRES.com FOR LEASE 701 ROUTE 70 WEST, MARLTON, NJ 08053