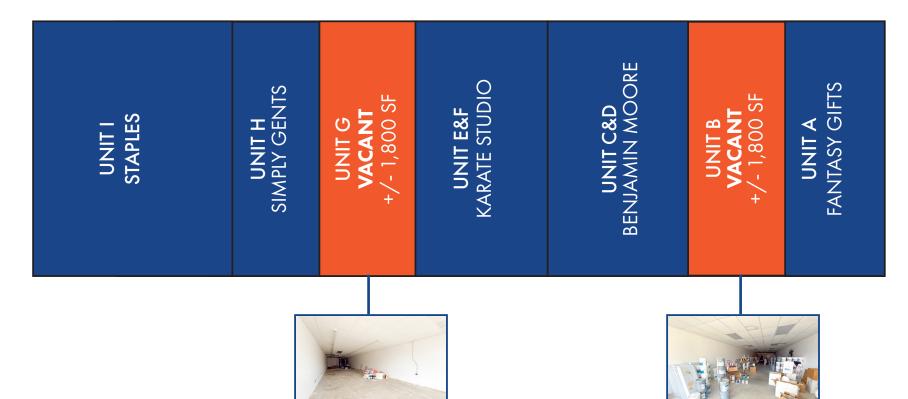

## **OFFERING SUMMARY**

Asking Lease Rate: \$16-18/SF NNN

#### SF Available:

Unit B: +/- 1,800 SF

Unit G: +/- 1,800 SF

Signage: Monument & Facade

Parking: +/- 250 Spaces

Zoning: C-1

Traffic Count: +/- 52,075 VPD