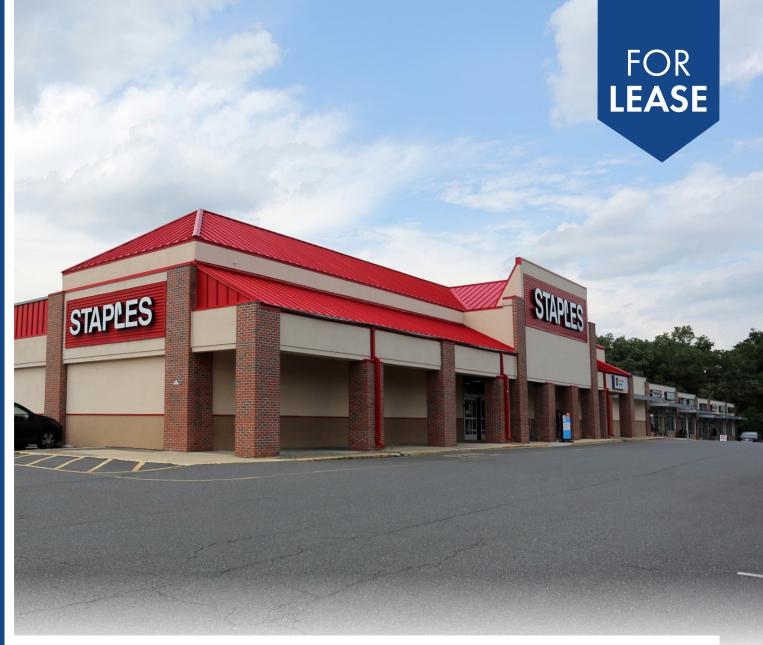

### **STAPLES PLAZA** 701 ROUTE 70 WEST, MARLTON, NJ 08053

DISCLAIMER: The information contained herein has been obtained from sources deemed reliable. Vantage RES makes no representation, guarantee or warranty about its accuracy. Any projections, opinions, assumptions or estimates provided by Vantage RES are for discussion purposes only and do not represent the current or future performance, condition of a property, location or market and subject to errors, omissions, change of price, lease, prior sale or financing, or withdrawal without notice.

# **PROPERTY HIGHLIGHTS**

+ Retail spaces for lease along heavily trafficked Route 70, in the heart of Marlton's retail district. Two 1,800 SF units available in a highly visited shipping center with exceptional exposure, including visibility from over 52,000 vehicles per day