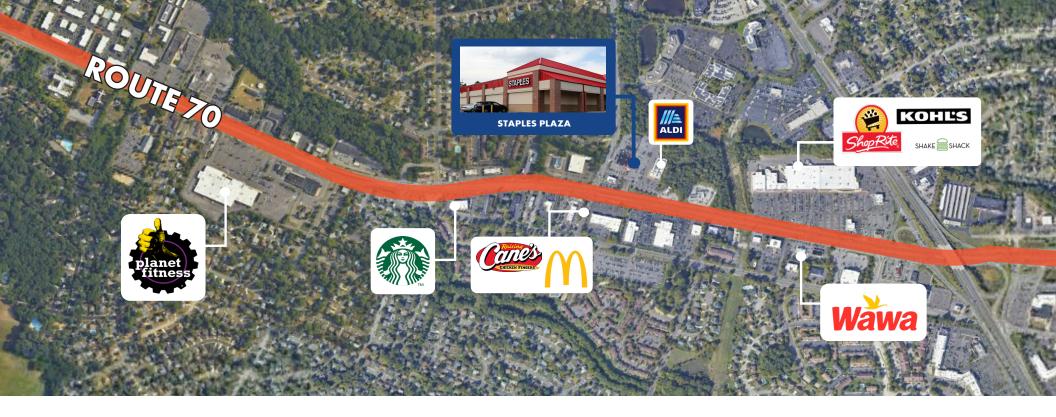

## **NEARBY AMENITIES**

#### DINING

- Chef Zeng
- Chick Fil A
- Chickies & Petes
- Dominos
- Dunkin
- Starbucks

- Honeygrow
- Jersey Mikes Subs
- McDonalds
- Olgas Diner
- Shake Shack
- Sushi Kingdom

#### **RETAIL/GROCERY**

- Aldi
- AMC
- Barnes & Noble
- HomeGoods
- Kohls
- Michaels

- PetSmart
- Planet Fitness
- Public Storage
- Royal Farms
- Shoprite
- Sprouts

- TJ Maxx
- Trader Joes
- Wawa
- Whole Foods Market