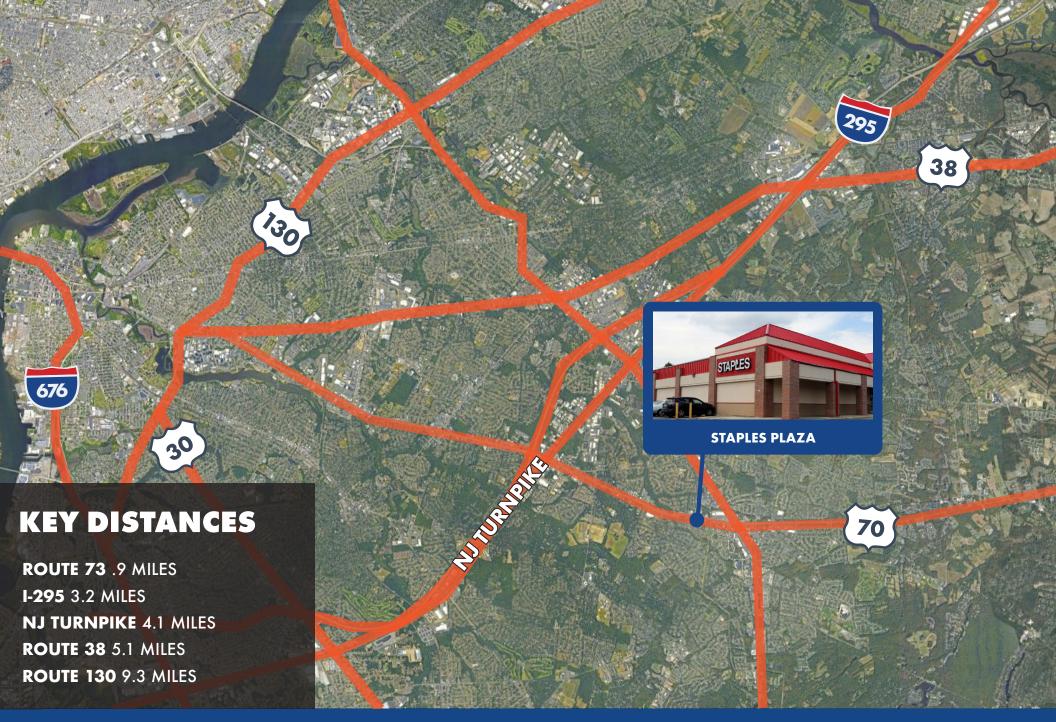

+ The center has easy ingress/egress from Route 70 and generous on-site parking to accommodate shoppers and visitors and is easily accessible from Route 73, Old Marlton Pike, I-295 and Greentree Road

# **AERIAL VIEW**

856.797.1919 VantageRES.com FOR LEASE 701 ROUTE 70 WEST, MARLTON, NJ 08053