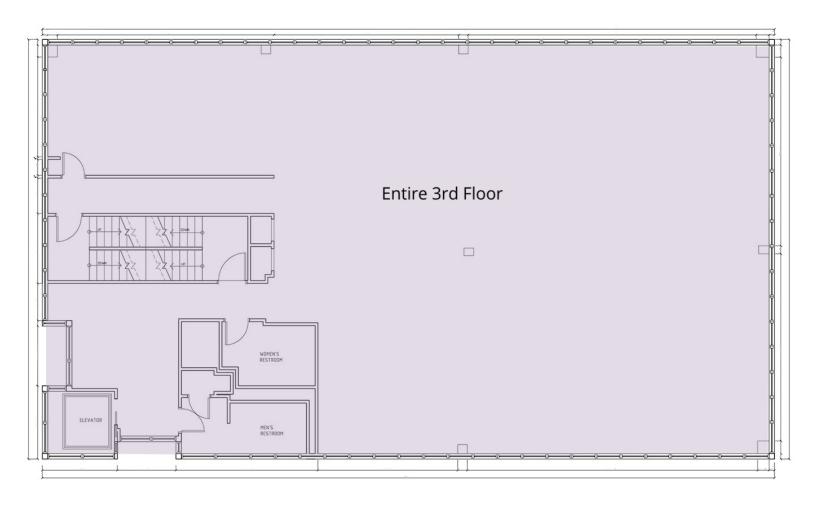

#### **Thomas Ashforth**

203.253.7247 tashforth@lpc.com Lincoln

231 Central Avenue | White Plains, NY 10606

| Suite              | Size     | Lease Rate | Description                             |
|--------------------|----------|------------|-----------------------------------------|
| ■ Entire 3rd Floor | 4,500 SF | \$29.00 MG | Divisible. Landlord will Build to Suit. |