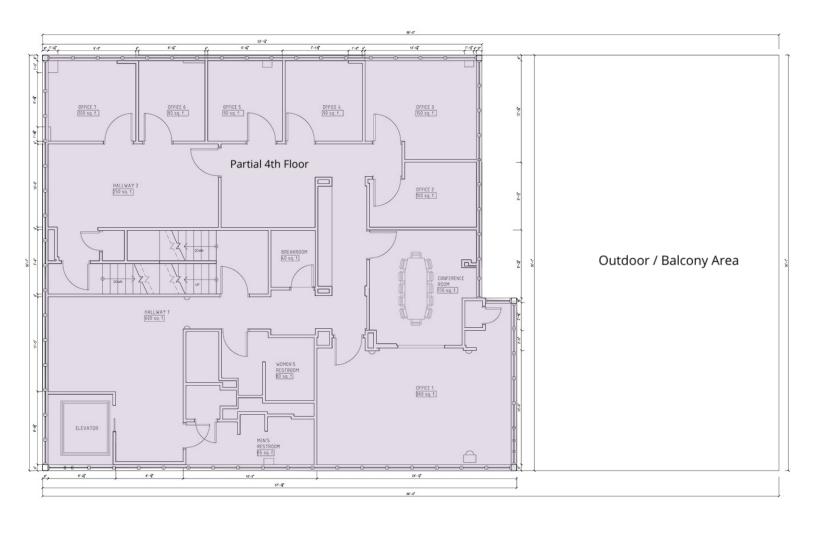

Hernan Prohaszka

203.448.8166 hprohaszka@lpc.com Thomas Ashforth 203.253.7247 tashforth@lpc.com

231 Central Avenue | White Plains, NY 10606

| Suite             | Size     | Lease Rate | Description                 |
|-------------------|----------|------------|-----------------------------|
| Partial 4th Floor | 3,400 SF | \$29.00 MG | Landlord will Build to Suit |