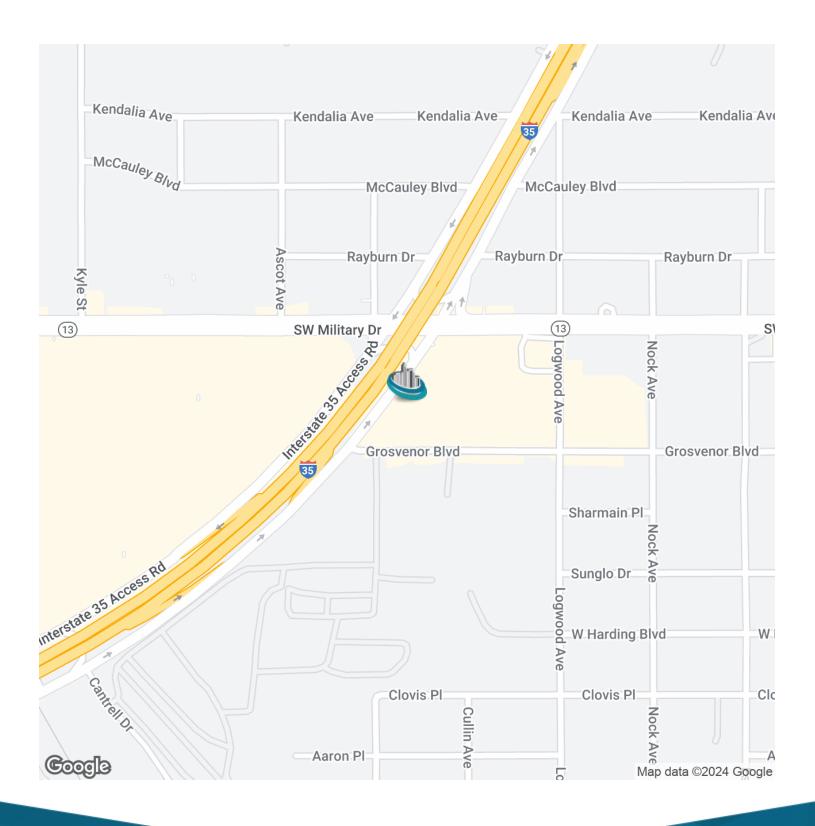

Additional Photos

Location Map

Demographics Map & Report

| POPULATION           | 1 MILE   | 5 MILES   | 10 MILES  |
|----------------------|----------|-----------|-----------|
| Total Population     | 16,294   | 256,576   | 749,460   |
| Average Age          | 38.8     | 34.6      | 34.3      |
| Average Age (Male)   | 36.4     | 33.2      | 33.0      |
| Average Age (Female) | 43.3     | 36.5      | 35.9      |
|                      |          |           |           |
| HOUSEHOLDS & INCOME  | 1 MILE   | 5 MILES   | 10 MILES  |
| Total Households     | 4,666    | 82,477    | 253,082   |
| # of Persons per HH  | 3.5      | 3.1       | 3.0       |
| Average HH Income    | \$46,772 | \$45,355  | \$53,889  |
| Average House Value  | \$83,255 | \$102,374 | \$133,325 |
|                      | •        |           |           |