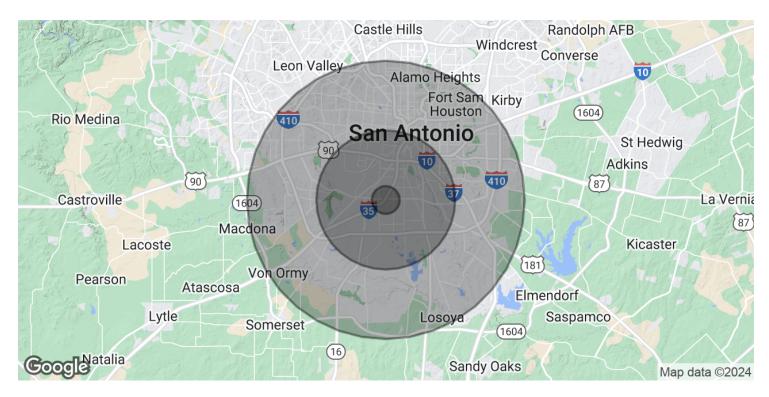

Additional Photos

Location Map

Demographics Map & Report

| POPULATION           | 1 MILE   | 5 MILES   | 10 MILES  |
|----------------------|----------|-----------|-----------|
| Total Population     | 16,294   | 256,576   | 749,460   |
| Average Age          | 38.8     | 34.6      | 34.3      |
| Average Age (Male)   | 36.4     | 33.2      | 33.0      |
| Average Age (Female) | 43.3     | 36.5      | 35.9      |
|                      |          |           |           |
| HOUSEHOLDS & INCOME  | 1 MILE   | 5 MILES   | 10 MILES  |
| Total Households     | 4,666    | 82,477    | 253,082   |
| # of Persons per HH  | 3.5      | 3.1       | 3.0       |
| Average HH Income    | \$46,772 | \$45,355  | \$53,889  |
| Average House Value  | \$83,255 | \$102,374 | \$133,325 |
|                      | •        |           |           |